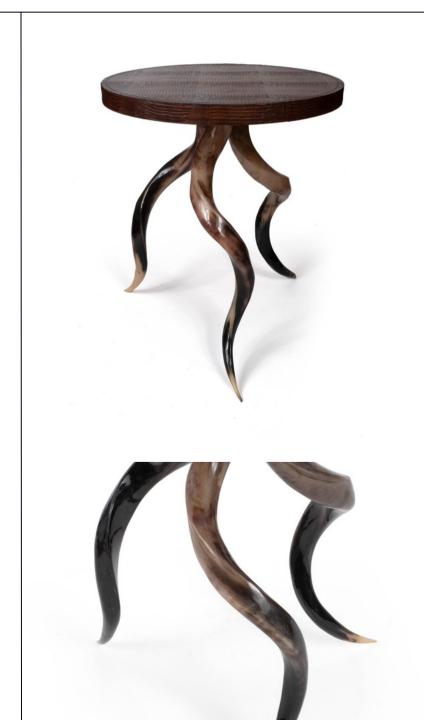

# POLISHED KUDU HORN SIDE TABLE

A naturally luxurious addition to any room, this side table is set on a trio of sustainably sourced, polished kudu horns with your choice of table top.

Due to the nature of our handcrafted production methods and use of natural materials (hide / horn / leather), each item may vary slightly in both finish and color.

### MATERIALS AND CONSTRUCTION

Polished Kudu horn Compressed wood

### DIMENSIONS

18.5" Dia. x 22" H