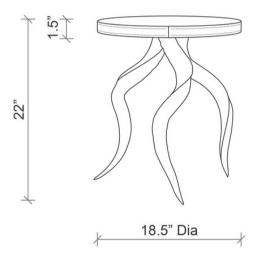

# POLISHED KUDU HORN SIDE TABLE

A naturally luxurious addition to any room, this side table is set on a trio of sustainably sourced, polished kudu horns with your choice of table top.

Due to the nature of our handcrafted production methods and use of natural materials (hide / horn / leather), each item may vary slightly in both finish and color.

### MATERIALS AND CONSTRUCTION

Polished Kudu horn Compressed wood

### DIMENSIONS

18.5" Dia. x 22" H

### **WEIGHT CAPACITY**

Maximum 15 LBS



# TABLE TOP OPTIONS



## **SPECS** 18.5" DIA X 22" H



### SHIPPING AND DELIVERY

- Stock supported
- Back-order / Special-order items available for domestic shipping 12-14 weeks from receipt of deposit
- Ships via FedEx Ground

### **INSTALLATION AND CARE**

- Table arrives assembeld
- Leather and hide is a natural product and is therefore susceptible to fading if exposed to direct sunlight or moisture.
- Refer to installation instructions and care information <u>here</u>

Wood - Black