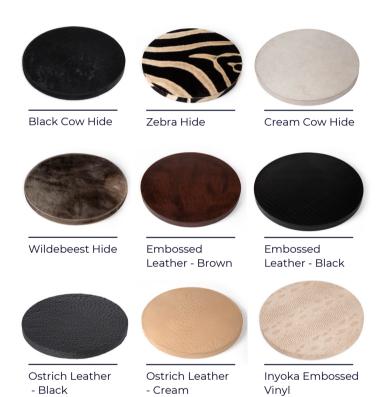

# POLISHED KUDU HORN SIDE TABLE

A naturally luxurious addition to any room, this side table is set on a trio of sustainably sourced, polished kudu horns with your choice of table top.

Due to the nature of our handcrafted production methods and use of natural materials (hide / horn / leather), each item may vary slightly in both finish and color.

### MATERIALS AND CONSTRUCTION

Polished Kudu horn Compressed wood

### DIMENSIONS

18.5" Dia. x 22" H

### **WEIGHT CAPACITY**

Maximum 15 LBS



# TABLE TOP OPTIONS



## **SPECS** 18.5" DIA X 22" H



### SHIPPING AND DELIVERY

- Stock supported
- Back-order / Special-order items available for domestic shipping 12-14 weeks from receipt of deposit
- Ships via FedEx Ground

### **INSTALLATION AND CARE**

- Table arrives assembeld
- Leather and hide is a natural product and is therefore susceptible to fading if exposed to direct sunlight or moisture.
- Refer to installation instructions and care information <u>here</u>

Wood - Black