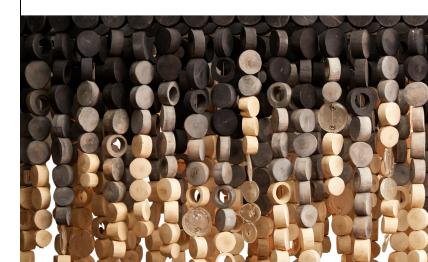

# OVAL WOOD DISC CHANDELIER OMBRE WITH RECYCLED GLASS

Handcrafted in South Africa, wood chandeliers feature tiers of cascading discs made of sustainable sourced Jacaranda wood. The creation process is very labor intensive, resulting in a natural-yet-elegant finish. Chandelier may be specified in an all natural finish by special order.

### MATERIALS AND CONSTRUCTION

Hand-cut Jacaranda wood - natural and dip-dyed Recycled glass discs Powder coated metal frame