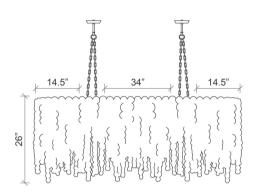

#### **DIMENSIONS**

63" W x 16" D x 26" H

## **SPECS**

63" W X 16" D X 26" H TOTAL HEIGHT: 105"

26" (Fixture) + 72" (Chain)\*\* + 7" (Ceiling canopy)

\*\* Can be modified to 1 ceiling canopy and chain can be shortened during installation \*\*