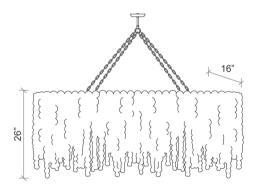

#### **DIMENSIONS**

63" W x 16" D x 26" H

## **SPECS**

63" W X 16" D X 26" H TOTAL HEIGHT: 105"

26" (Fixture) + 72" (Chain)\*\* + 7" (Ceiling canopy)

\*\* Can be modified to 1 ceiling canopy and chain can be shortened during installation \*\*