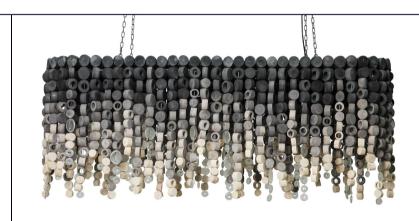

# OVAL WOOD DISC CHANDELIER OMBRE WITH RECYCLED GLASS

Handcrafted in South Africa, wood chandeliers feature tiers of cascading discs made of sustainable sourced Jacaranda wood. The creation process is very labor intensive, resulting in a natural-yet-elegant finish. Chandelier may be specified in an all natural finish by special order.

### MATERIALS AND CONSTRUCTION

Hand-cut Jacaranda wood - natural and dip-dyed Recycled glass discs Powder coated metal frame

#### **DIMENSIONS**

63" W x 16" D x 26" H