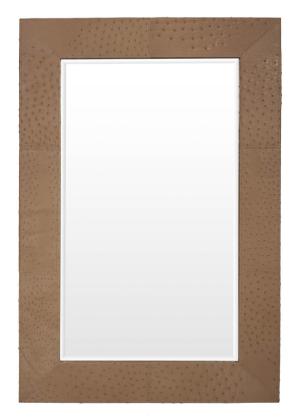

# CREAM OSTRICH LEATHER RECTANGLE MIRROR

Sustainably sourced genuine ostrich leather covers the frame of this beveled mirror, adding organic warmth to the classic proportions. Top-stitching contributes artisanal allure.

Due to the nature of the materials, no two mirrors are exactly alike. Can be hung horizontally or vertically.

### MATERIALS AND CONSTRUCTION

Ostrich leather Wood composite Bevelled mirror

 $^{\ast\ast}$  Due to the use of natural materials, each piece is unique and will vary slightly from image shown  $^{\ast\ast}$ 