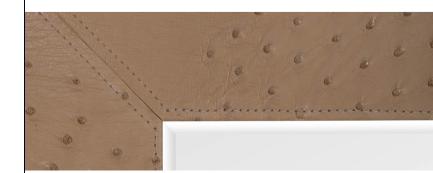

# CREAM OSTRICH LEATHER RECTANGLE MIRROR

Sustainably sourced genuine ostrich leather covers the frame of this beveled mirror, adding organic warmth to the classic proportions. Top-stitching contributes artisanal allure.

### MATERIALS AND CONSTRUCTION

Ostrich leather Wood composite Bevelled mirror

 $^{\ast\ast}$  Due to the use of natural materials, each piece is unique and will vary slightly from image shown  $^{\ast\ast}$ 