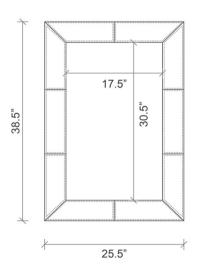

# CREAM OSTRICH LEATHER RECTANGLE MIRROR

Sustainably sourced genuine ostrich leather covers the frame of this beveled mirror, adding organic warmth to the classic proportions. Top-stitching contributes artisanal allure.

Due to the nature of the materials, no two mirrors are exactly alike. Can be hung horizontally or vertically.

### MATERIALS AND CONSTRUCTION

Ostrich leather Wood composite Bevelled mirror

 $^{\ast\ast}$  Due to the use of natural materials, each piece is unique and will vary slightly from image shown  $^{\ast\ast}$ 

## DIMENSIONS

25.5" x 38.5"

## **REFELECTION AREA**

17.5" x 30.5"





#### SHIPPING AND DELIVERY

- Durably wrapped and boxed
- Stock supported and available for immediate delivery
- Back-order / Special-order items available for domestic shipping 12-14 weeks from receipt of deposit
- Ships via FedEx Ground