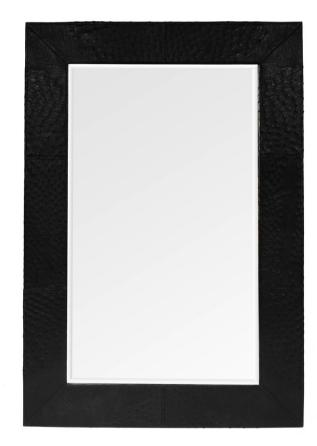

# BLACK OSTRICH LEATHER RECTANGLE MIRROR

Sustainably sourced genuine ostrich leather covers the frame of this beveled mirror, adding organic warmth to the classic proportions. Top-stitching contributes artisanal allure.

Due to the nature of the materials, no two mirrors are exactly alike. Can be hung horizontally or vertically.

#### MATERIALS AND CONSTRUCTION

Ostrich leather Wood composite Bevelled mirror

 $^{\ast\ast}$  Due to the use of natural materials, each piece is unique and will vary slightly from image shown  $^{\ast\ast}$ 