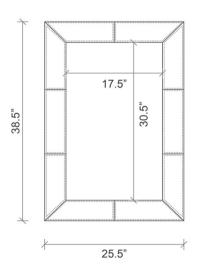

# BLACK OSTRICH LEATHER RECTANGLE MIRROR

Sustainably sourced genuine ostrich leather covers the frame of this beveled mirror, adding organic warmth to the classic proportions. Top-stitching contributes artisanal allure.

Due to the nature of the materials, no two mirrors are exactly alike. Can be hung horizontally or vertically.

#### MATERIALS AND CONSTRUCTION

Ostrich leather Wood composite Bevelled mirror

 $^{\ast\ast}$  Due to the use of natural materials, each piece is unique and will vary slightly from image shown  $^{\ast\ast}$ 

## DIMENSIONS

25.5" x 38.5"

## **REFELECTION AREA**

17.5" x 30.5"





### SHIPPING AND DELIVERY

- Durably wrapped and boxed
- Stock supported and available for immediate delivery
- Back-order / Special-order items available for domestic shipping 12-14 weeks from receipt of deposit
- Ships via FedEx Ground