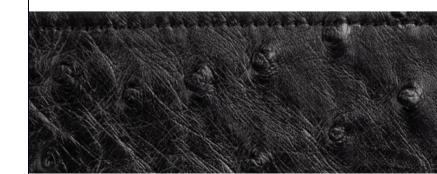

# BLACK OSTRICH LEATHER RECTANGLE MIRROR

Sustainably sourced genuine ostrich leather covers the frame of this beveled mirror, adding organic warmth to the classic proportions. Top-stitching contributes artisanal allure.

#### MATERIALS AND CONSTRUCTION

Ostrich leather Wood composite Bevelled mirror

 $^{\ast\ast}$  Due to the use of natural materials, each piece is unique and will vary slightly from image shown  $^{\ast\ast}$ 