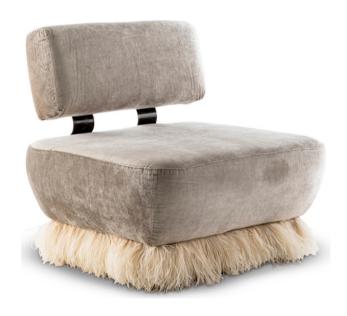

# OSTRICH FLUFF LOUNGE CHAIR

This lounge chair is part of the Ostrich Fluff collection designed by Egg Designs and manufactured in Durban, South Africa. The lounge chair is constructed in two sections, these are connected via two steel brackets which are then fixed with solid brass pins. The velvet upholstered seat section is finished with a colored, delicate, genuine ostrich feather skirt trim.

Stock supported in Bronzed Steel finish, Porcelain fabric and Cream feathers.

### MATERIALS AND CONSTRUCTION

Velvet fabric Ostrich feather Electroplated steel High density foam