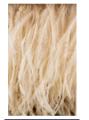

manufactured in Durban, South Africa. The lounge chair is constructed in two sections, these are connected via two steel brackets which are then fixed with solid brass pins. The velvet upholstered seat section is finished with a colored, delicate, genuine ostrich feather skirt trim.

Stock supported in Bronzed Steel finish, Porcelain fabric and Cream feathers.

### MATERIALS AND CONSTRUCTION

Velvet fabric Ostrich feather Electroplated steel High density foam

#### DIMENSIONS

36" W x 34.5" D x 33.5" H Seat Width: 36" Seat Depth: 25" Seat Height: 18"

### FABRIC SPECIFICATION

Velvet Composition: 55% Viscose 45% Cotton Martindale Rub: 100,000

### COM / COL

Fabric: 4 yards Leather: 56.5 square feet

### MANUFACTURER











### FABRIC COLORS





Porcelain

Silver

## FEATHER COLORS





Cream

### Gold

## FINISH COLORS



•

Bronzed Steel

Aged Steel

## SPECS

36" W X 34.5" D X 33.5" H SEAT WIDTH: 36" SEAT DEPTH: 25" SEAT HEIGHT: 18"



#### SHIPPING AND DELIVERY

- Porcelain fabric, Cream feather, Bronzed steel stock supported
- Back-order / Special-order items available for domestic shipping 12-14 weeks from receipt of deposit
- Ships via Motor freight

#### INSTALLATION AND CARE

- Remove velvet fabric creases with a light steam
- Velvet pile can be brushed using a soft cloth in the direction of the pile
- Feather skirt is robust; however, use caution when vacuuming