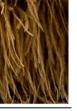

anufactured in Durban, South Africa. The lounge chair is constructed in two sections, these are connected via two steel brackets which are then fixed with solid brass pins. The velvet upholstered seat section is finished with a colored, delicate, genuine ostrich feather skirt trim.

Stock supported in Bronzed Steel finish, Porcelain fabric and Cream feathers.

### MATERIALS AND CONSTRUCTION

Velvet fabric Ostrich feather Electroplated steel High density foam

#### DIMENSIONS

36" W x 34.5" D x 33.5" H Seat Width: 36" Seat Depth: 25" Seat Height: 18"

### FABRIC SPECIFICATION

Velvet Composition: 55% Viscose 45% Cotton Martindale Rub: 100,000

### COM / COL

Fabric: 4 yards Leather: 56.5 square feet

### MANUFACTURER











### FABRIC COLORS





Porcelain

Silver

## FEATHER COLORS





Cream

### Gold

## FINISH COLORS



•

Bronzed Steel

Aged Steel

## SPECS

36" W X 34.5" D X 33.5" H SEAT WIDTH: 36" SEAT DEPTH: 25" SEAT HEIGHT: 18"



#### SHIPPING AND DELIVERY

- Porcelain fabric, Cream feather, Bronzed steel stock supported
- Back-order / Special-order items available for domestic shipping 12-14 weeks from receipt of deposit
- Ships via Motor freight

#### INSTALLATION AND CARE

- Remove velvet fabric creases with a light steam
- Velvet pile can be brushed using a soft cloth in the direction of the pile
- Feather skirt is robust; however, use caution when vacuuming