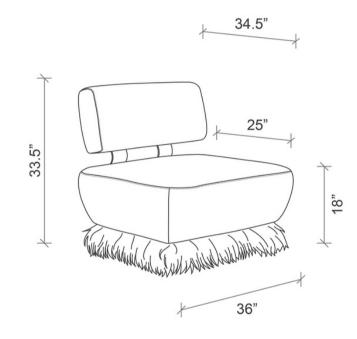

#### DIMENSIONS

36" W x 34.5" D x 33.5" H Seat Width: 36" Seat Depth: 25" Seat Height: 18"

## SPECS

36" W X 34.5" D X 33.5" H SEAT WIDTH: 36" SEAT DEPTH: 25" SEAT HEIGHT: 18"