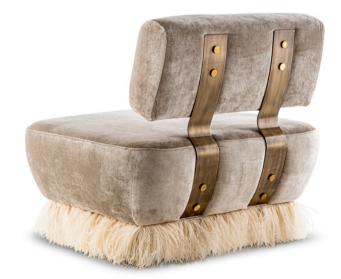

# OSTRICH FLUFF LOUNGE CHAIR

This lounge chair is part of the Ostrich Fluff collection designed by Egg Designs and manufactured in Durban, South Africa. The lounge chair is constructed in two sections, these are connected via two steel brackets which are then fixed with solid brass pins. The velvet upholstered seat section is finished with a colored, delicate, genuine ostrich feather skirt trim.

### MATERIALS AND CONSTRUCTION

Velvet fabric Ostrich feather Electroplated steel High density foam