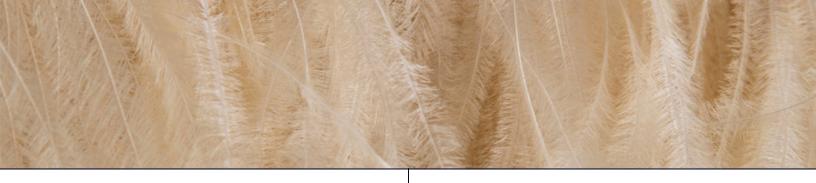

art of the Ostrich Fluff collection designed by Egg Designs and manufactured in Durban, South Africa. The lounge chair is constructed in two sections, these are connected via two steel brackets which are then fixed with solid brass pins. The velvet upholstered seat section is finished with a colored, delicate, genuine ostrich feather skirt trim.

Stock supported in Bronzed Steel finish, Porcelain fabric and Cream feathers.

### MATERIALS AND CONSTRUCTION

Velvet fabric Ostrich feather Electroplated steel High density foam

#### DIMENSIONS

36" W x 34.5" D x 33.5" H Seat Width: 36" Seat Depth: 25" Seat Height: 18"

### FABRIC SPECIFICATION

Velvet Composition: 55% Viscose 45% Cotton Martindale Rub: 100,000

### COM / COL

Fabric: 4 yards Leather: 56.5 square feet

### MANUFACTURER











### FABRIC COLORS





Porcelain

Silver

## FEATHER COLORS





Cream

### Gold

## FINISH COLORS



•

Bronzed Steel

Aged Steel

## SPECS

36" W X 34.5" D X 33.5" H SEAT WIDTH: 36" SEAT DEPTH: 25" SEAT HEIGHT: 18"



#### SHIPPING AND DELIVERY

- Porcelain fabric, Cream feather, Bronzed steel stock supported
- Back-order / Special-order items available for domestic shipping 12-14 weeks from receipt of deposit
- Ships via Motor freight

#### INSTALLATION AND CARE

- Remove velvet fabric creases with a light steam
- Velvet pile can be brushed using a soft cloth in the direction of the pile
- Feather skirt is robust; however, use caution when vacuuming