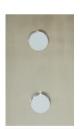

This daybed is part of the Ostrich Fluff collection designed by Egg Designs and manufactured in Durban, South Africa. The daybed is constructed in two sections, these are connected via two steel brackets which are then fixed with solid brass pins. The velvet upholstered seat section is finished with a colored, delicate, genuine ostrich feather skirt trim.

## MATERIALS AND CONSTRUCTION

Velvet fabric Ostrich feather Electroplated steel High density foam

#### **DIMENSIONS**

65" L x 31" D x 33.5" H Seat Height: 18"

## **FABRIC SPECIFICATION**

Velvet

Composition: 55% Viscose 45% Cotton

Martindale Rub: 100,000

### COM / COL

Fabric: 8 yards

Leather: 115 square feet











## **FABRIC COLORS**





Porcelain

Silver

## **FEATHER COLORS**





Cream

Gold

## **FINISH COLORS**





Bronzed Steel

Aged Steel

## **SPECS**

65" L X 31" D X 33.5" H SEAT HEIGHT: 18"



#### SHIPPING AND DELIVERY

- Porcelain fabric, Cream feather, Bronzed steel stock supported
- Back-order / Special-order items available for domestic shipping 12-14 weeks from receipt of deposit
- Ships via Motor freight

#### **INSTALLATION AND CARE**

- Remove velvet fabric creases with a light steam
- Velvet pile can be brushed using a soft cloth in the direction of the pile
- Feather skirt is robust; however, use caution when vacuuming