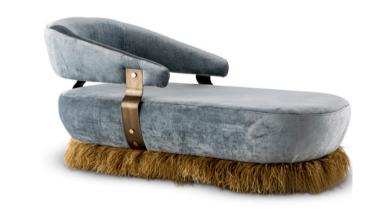

# OSTRICH FLUFF DAYBED

This daybed is part of the Ostrich Fluff collection designed by Egg Designs and manufactured in Durban, South Africa. The daybed is constructed in two sections, these are connected via two steel brackets which are then fixed with solid brass pins. The velvet upholstered seat section is finished with a colored, delicate, genuine ostrich feather skirt trim.

## MATERIALS AND CONSTRUCTION

Velvet fabric Ostrich feather Electroplated steel High density foam