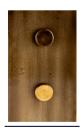

ED

This daybed is part of the Ostrich Fluff collection designed by Egg Designs and manufactured in Durban, South Africa. The daybed is constructed in two sections, these are connected via two steel brackets which are then fixed with solid brass pins. The velvet upholstered seat section is finished with a colored, delicate, genuine ostrich feather skirt trim.

## MATERIALS AND CONSTRUCTION

Velvet fabric Ostrich feather Electroplated steel High density foam

#### **DIMENSIONS**

65" L x 31" D x 33.5" H Seat Height: 18"

## **FABRIC SPECIFICATION**

Velvet

Composition: 55% Viscose 45% Cotton

Martindale Rub: 100,000

### COM / COL

Fabric: 8 yards

Leather: 115 square feet











## **FABRIC COLORS**





Porcelain

Silver

## **FEATHER COLORS**





Cream

Gold

## **FINISH COLORS**





Bronzed Steel

Aged Steel

## **SPECS**

65" L X 31" D X 33.5" H SEAT HEIGHT: 18"



#### SHIPPING AND DELIVERY

- Porcelain fabric, Cream feather, Bronzed steel stock supported
- Back-order / Special-order items available for domestic shipping 12-14 weeks from receipt of deposit
- Ships via Motor freight

#### **INSTALLATION AND CARE**

- Remove velvet fabric creases with a light steam
- Velvet pile can be brushed using a soft cloth in the direction of the pile
- Feather skirt is robust; however, use caution when vacuuming