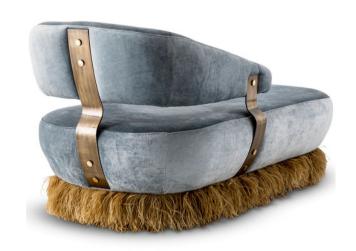

# OSTRICH FLUFF DAYBED

This daybed is part of the Ostrich Fluff collection designed by Egg Designs and manufactured in Durban, South Africa. The daybed is constructed in two sections, these are connected via two steel brackets which are then fixed with solid brass pins. The velvet upholstered seat section is finished with a colored, delicate, genuine ostrich feather skirt trim.

## MATERIALS AND CONSTRUCTION

Velvet fabric Ostrich feather Electroplated steel High density foam