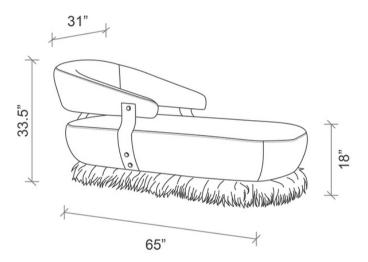

#### **DIMENSIONS**

65" L x 31" D x 33.5" H Seat Height: 18"

## **SPECS**

65" L X 31" D X 33.5" H SEAT HEIGHT: 18"