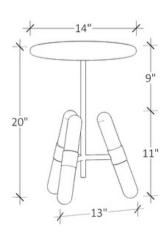

LE

A sculptural accent table featuring three lozenged shaped solid Oak pieces as the structural base with honed Rustenberg granite floating above

Not suitable for outdoor use; however, can be used on a covered patio avoiding water and drastic humidity changes. Wood is a natural product and finish may vary.

#### MATERIALS AND CONSTRUCTION

American Oak Powder coated steel - black ferrugrain Honed Rustenberg granite

## DIMENSIONS

[13" x 14"] Dia x 20" H

#### **FINISH**

Natural Rubio Monocoat Oil Plus 2c

# WEIGHT CAPACITY

22 LBS

## **MANUFACTURER**



#### **SHIPPING & DELIVERY**

- Natural with Cream cording stocked and available for immediate delivery
- Back-order / Special-order items available for domestic shipping 12-14 weeks from receipt of deposit
- Ships via FedEx Ground