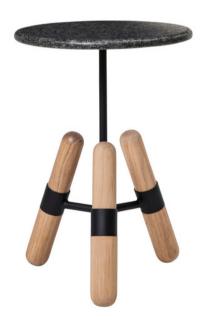

# NTATHU SIDE TABLE

A sculptural accent table featuring three lozenged shaped solid Oak pieces as the structural base with honed Rustenberg granite floating above

Not suitable for outdoor use; however, can be used on a covered patio avoiding water and drastic humidity changes. Wood is a natural product and finish may vary.

#### MATERIALS AND CONSTRUCTION

American Oak Powder coated steel - black ferrugrain Honed Rustenberg granite