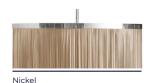

# NEKEIA LEATHER CHANDELIER

The NeKeia for Ngala Trading artisan leather lighting collection is designed by interior designer Keia McSwain and manufactured entirely by hand in Johannesburg, South Africa. The NeKeia Chandelier features three tiered layers of hand-cut strips of leather that form a waterfall-like effect from the solid brass or nickel surround.

#### MATERIALS AND CONSTRUCTION

Hand-cut leather fringe Powder coated metal frame Solid brass or nickel surround

# **FINISH OPTIONS**