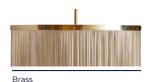

# NEKEIA LEATHER CHANDELIER

The NeKeia for Ngala Trading artisan leather lighting collection is designed by interior designer Keia McSwain and manufactured entirely by hand in Johannesburg, South Africa. The NeKeia Chandelier features three tiered layers of hand-cut strips of leather that form a waterfall-like effect from the solid brass or nickel surround.

#### MATERIALS AND CONSTRUCTION

Hand-cut leather fringe Powder coated metal frame Solid brass or nickel surround

# **FINISH OPTIONS**