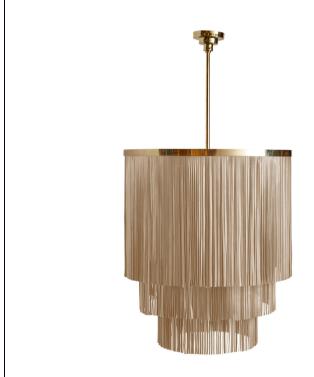

# NEKEIA LEATHER CHANDELIER

The NeKeia for Ngala Trading artisan leather lighting collection is designed by interior designer Keia McSwain and manufactured entirely by hand in Johannesburg, South Africa. The NeKeia Chandelier features three tiered layers of hand-cut strips of leather that form a waterfall-like effect from the solid brass or nickel surround.

#### MATERIALS AND CONSTRUCTION

Hand-cut leather fringe Powder coated metal frame Solid brass or nickel surround

#### **DIMENSIONS**

26" Dia. x 30" H