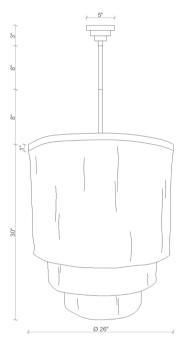

#### **DIMENSIONS**

26" Dia. x 30" H

### **CEILING CANOPY**

5" Dia. X 3" H Solid brass or solid nickel

### ROD

2 x 8" rod Solid brass or solid nickel Additional rod available in 4", 8" & 12" lengths

# **SPECS**

26" DIA. X 30" H **TOTAL HEIGHT: 49"** 

30" (FIXTURE) + 16" (ROD)\*\* +

3" (CEILING CANOPY)

\*\*ADDITIONAL RODS CAN BE PURCHASED IN 4", 8" & 12" \*\*