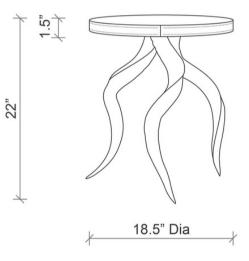

## MATERIALS AND CONSTRUCTION

Natural Kudu horn Compressed wood

**DIMENSIONS** 18.5" Dia. x 22" H

WEIGHT CAPACITY Maximum 15 LBS

## **SPECS** 18.5" DIA X 22" H