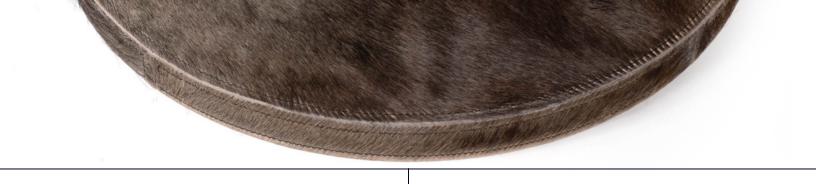

# NATURAL KUDU HORN SIDE TABLE

A naturally luxurious addition to any room, this side table is set on a trio of sustainably sourced, kudu horns with your choice of table top.

Due to the nature of our handcrafted production methods and use of natural materials (hide / horn / leather), each item may vary slightly in both finish and color.

## MATERIALS AND CONSTRUCTION

Natural Kudu horn Compressed wood

**DIMENSIONS** 18.5" Dia. x 22" H

WEIGHT CAPACITY Maximum 15 LBS