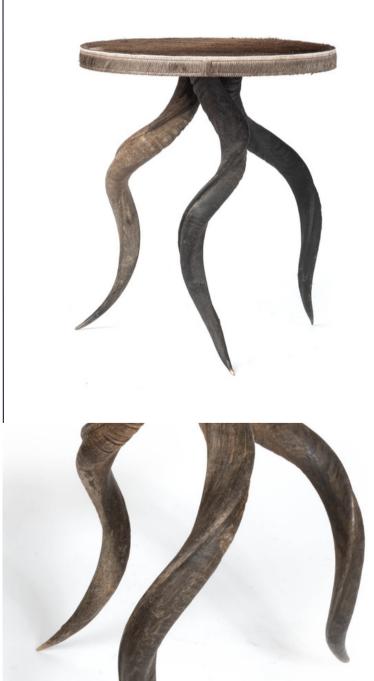

# NATURAL KUDU HORN SIDE TABLE

A naturally luxurious addition to any room, this side table is set on a trio of sustainably sourced, kudu horns with your choice of table top.

Due to the nature of our handcrafted production methods and use of natural materials (hide / horn / leather), each item may vary slightly in both finish and color.

## MATERIALS AND CONSTRUCTION

Natural Kudu horn Compressed wood

**DIMENSIONS** 18.5" Dia. x 22" H

WEIGHT CAPACITY Maximum 15 LBS

## **SPECS** 18.5" DIA X 22" H