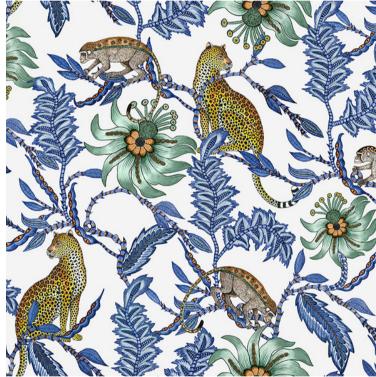

# **MONKEY BEAN OUTDOOR FABRIC**

Mischievous Monkey Bean Night play and hide amongst the Lucky Bean trees in this elegant design. Africa's beautiful coral trees, also known as Lucky Bean trees, are valuable plants to the ecosystem, providing food and shelter for a variety of birds, animals and insects. These trees are also buried on the graves of Zulu chiefs and are associated with magic in the

This vibrant and detailed Ardmore Design print has been digitally printed onto 100% polyester.