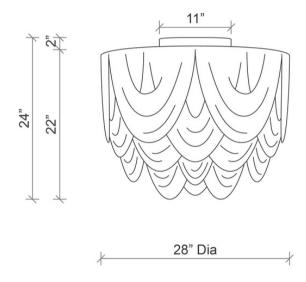

#### **DIMENSIONS**

28" Dia. x 24" H (including flush mount hardware)

#### **FLUSH MOUNT HARDWARE**

11" Dia. x 2" ⊢

Powder coated - antique gold (standard) Powder coated - brushed nickel, white or black (custom)

### **SPECS**

28" DIA. X 22" H **TOTAL HEIGHT: 24"** 

22" (Fixture) + 2" (Flush Mount Hardware)