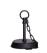

# MEDIUM FLUSH MOUNT WHISPER LEATHER CHANDELIER

Perhaps the most unexpected textile for a light fixture, the leather Whisper Chandelier is handcrafted with swags of leather layered in graceful arcs for a stunning-yet-natural look. The ambient light from within the fixture provides a soft glow.

#### MATERIALS AND CONSTRUCTION

Hand-cut tanned bovine leather strips draped in swags Powder coated metal frame

#### **DIMENSIONS**

28" Dia. x 24" H (including flush mount hardware)