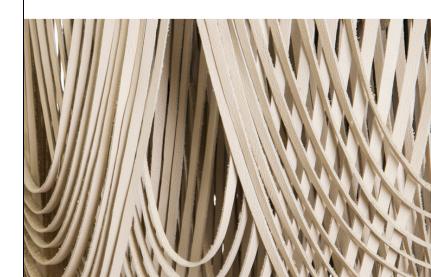

#### MATERIALS AND CONSTRUCTION

Hand-cut tanned bovine leather strips draped in swags Powder coated metal frame