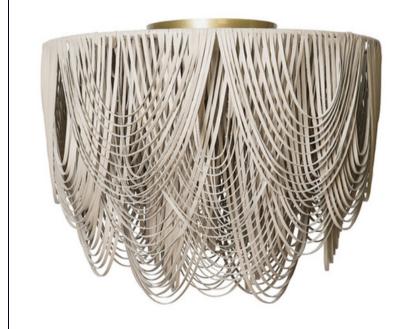

# MEDIUM FLUSH MOUNT WHISPER LEATHER CHANDELIER

Perhaps the most unexpected textile for a light fixture, the leather Whisper Chandelier is handcrafted with swags of leather layered in graceful arcs for a stunning-yet-natural look. The ambient light from within the fixture provides a soft glow.

#### MATERIALS AND CONSTRUCTION

Hand-cut tanned bovine leather strips draped in swags Powder coated metal frame

#### **DIMENSIONS**

28" Dia. x 24" H (including flush mount hardware)