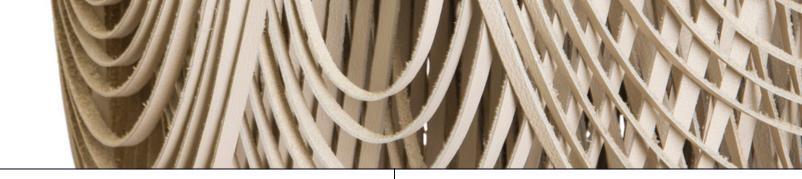

#### MATERIALS AND CONSTRUCTION

Hand-cut tanned bovine leather strips draped in swags Powder coated metal frame