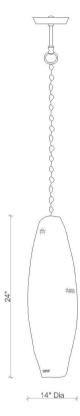

#### DIMENSIONS

14" Dia. x 24" H

## **SPECS**

14" DIA. X 24" H TOTAL HEIGHT: 103" 24" (FIXTURE) + 72" (CHAIN)\*\* + 7" (CEILING CANOPY)

\*\*CHAIN CAN BE SHORTENED DURING INSTALLATION \*\*