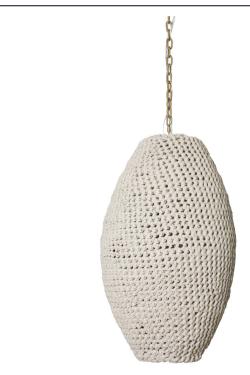

# MEDIUM CROCHETED LEATHER POD

Crochet is an ancient craft handed down from mother to daughter. Crocheted Leather Pods are a unique take on this art form and are available in three sizes to suit any space. Each pendant is made over the course of a week from large panels of hand-knitted leather stretched over a durable metal frame.

#### DIMENSIONS

14" Dia. x 24" H

## **SPECS**

14" DIA. X 24" H TOTAL HEIGHT: 103" 24" (FIXTURE) + 72" (CHAIN)\*\* + 7" (CEILING CANOPY)

\*\*CHAIN CAN BE SHORTENED DURING INSTALLATION \*\*