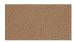

use. 6' of chain and cord supplied with each pendant.

#### MATERIALS AND CONSTRUCTION

Crocheted leather strips
Powder coated metal frame

#### DIMENSIONS

14" Dia. x 24" H

#### **CEILING CANOPY**

5.25" Dia. x 7" H

Powder coated - antique gold (standard) Powder coated - brushed nickel, white or black (custom)

#### CHAIN

1 x 6' L chain

Powder coated - antique gold (standard) Powder coated - brushed nickel, white or black (custom)

#### CORD COLOR

Clear

#### WEIGHT

Approximately 25 LBS

## BULB SPECIFICATION (BULBS NOT INCLUDED)

Type: LED only

Base: E26 (Standard Edison) MAX Wattage per bulb: 7w LED Number of bulbs required: 1







### **LEATHER OPTIONS**

#### STANDARD



Cream Stone

#### PREMIUM LEATHER







Black

Anthracite Grey



Arctic White

METALLIC

Crackle Stone







Champagne

Rose Gold



Silver



Gold

#### NEKEIA







Nile River

Saharan Sunset

Baobab Tree



Oxblood

## **FINISH OPTIONS**

#### STANDARD



Antique Gold

#### сиѕтом







## **SPECS**

14" DIA. X 24" H TOTAL HEIGHT: 103" 24" (FIXTURE) + 72" (CHAIN)\*\* + 7" (CEILING CANOPY)

\*\*CHAIN CAN BE SHORTENED DURING INSTALLATION \*\*



#### SHIPPING AND DELIVERY

- Durably wrapped and boxed
- Cream-Stone stocked and available for immediate delivery
- Back-order / Special-order items available for domestic shipping 12-14 weeks from receipt of deposit
- Ships via FedEx Ground

#### **INSTALLATION AND CARE**

- Pendant arrives ready to hang hardwired into standard 4" x 4" junction box in ceiling.
- Leather is a natural product and is therefore susceptible to fading if exposed to d