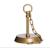

# MEDIUM CROCHETED LEATHER POD

Crochet is an ancient craft handed down from mother to daughter. Crocheted Leather Pods are a unique take on this art form and are available in three sizes to suit any space. Each pendant is made over the course of a week from large panels of hand-knitted leather stretched over a durable metal frame.

#### DIMENSIONS

14" Dia. x 24" H

#### WEIGHT

Approximately 25 LBS