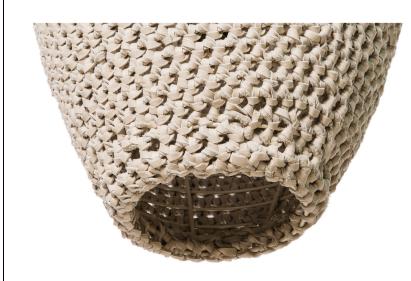

# MEDIUM CROCHETED LEATHER POD

Crochet is an ancient craft handed down from mother to daughter. Crocheted Leather Pods are a unique take on this art form and are available in three sizes to suit any space. Each pendant is made over the course of a week from large panels of hand-knitted leather stretched over a durable metal frame.

#### MATERIALS AND CONSTRUCTION

Crocheted leather strips
Powder coated metal frame