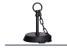

# MEDIUM CROCHETED LEATHER POD

Crochet is an ancient craft handed down from mother to daughter. Crocheted Leather Pods are a unique take on this art form and are available in three sizes to suit any space. Each pendant is made over the course of a week from large panels of hand-knitted leather stretched over a durable metal frame.

#### DIMENSIONS

14" Dia. x 24" H

#### WEIGHT

Approximately 25 LBS