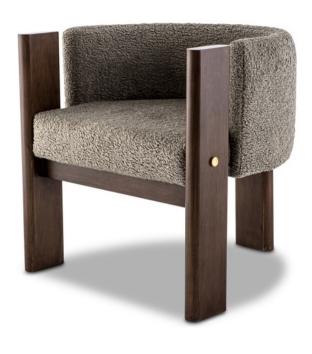

# MALTA CHAIR

With solid walnut timber and solid brass detail, the modern Malta dining chair designed by Egg Designs and manufactured in Durban, South Africa works equally well as a lounge or side chair. It is upholstered in a very on trend boucle fabric.

## MATERIALS AND CONSTRUCTION

Solid walnut High density foam Boucle fabric Brass button