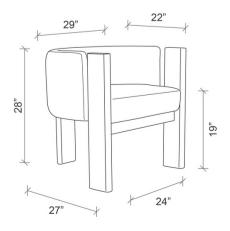

#### DIMENSIONS

29" W x 27" D x 28" H Seat Width: 24" Seat Depth: 22" Seat Height: 19"