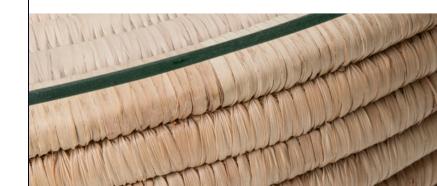

## MALAWI PALM COFFEE TABLE

Handmade in Malawi using traditional weaving techniques, this coffee table is made of Ilala Palm - locally sourced palm leaves. The leaves are sustainably sourced from palm trees growing in the coastal regions of Lake Malawi. The table includes a glass top to ensure a flat surface for everyday use.

Due to the nature of production methods and the use of natural materials, each product may vary slightly in both dimensions and coloring.

## MATERIALS AND CONSTRUCTION

Ilala Palm Glass

\*\* Due to the use of natural materials, each piece is unique and will vary slightly from image shown \*\*