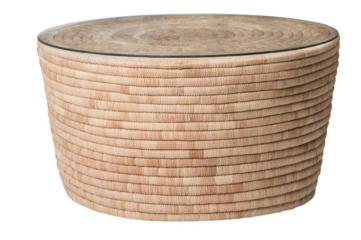

## MALAWI PALM COFFEE TABLE

Handmade in Malawi using traditional weaving techniques, this coffee table is made of Ilala Palm - locally sourced palm leaves. The leaves are sustainably sourced from palm trees growing in the coastal regions of Lake Malawi. The table includes a glass top to ensure a flat surface for everyday use.

## MATERIALS AND CONSTRUCTION

Ilala Palm Glass

\*\* Due to the use of natural materials, each piece is unique and will vary slightly from image shown \*\*