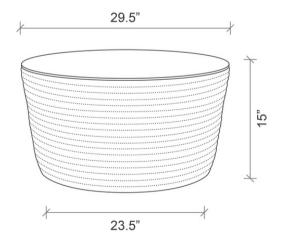

## MALAWI PALM COFFEE TABLE

Handmade in Malawi using traditional weaving techniques, this coffee table is made of Ilala Palm - locally sourced palm leaves. The leaves are sustainably sourced from palm trees growing in the coastal regions of Lake Malawi. The table includes a glass top to ensure a flat surface for everyday use.

Due to the nature of production methods and the use of natural materials, each product may vary slightly in both dimensions and coloring.

## MATERIALS AND CONSTRUCTION

Ilala Palm Glass

\*\* Due to the use of natural materials, each piece is unique and will vary slightly from image shown \*\*

## **DIMENSIONS**

[23.5" x 29.5] Dia. x 15" H



## SHIPPING AND DELIVERY

- Stock supported and available for immediate delivery
- Back-order / Special-order items available for domestic shipping 12-14 weeks from receipt of deposit
- Ships via FedEx Ground