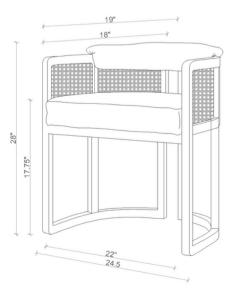

#### DIMENSIONS

24" W x 19" D x 28" H Seat Width: 22" Seat Depth: 18" Seat Height: 17.75"