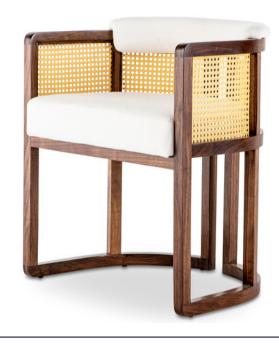

# LIVINGSTONE DINING CHAIR

The Livingston dining room chair is part of the Tala collection designed by Egg Designs and manufactured in South Africa. This Modern style dining room chair has a solid Walnut timber frame inset with woven mesh rattan, finished with linen upholstery.

#### MATERIALS AND CONSTRUCTION

Solid walnut Synthetic mesh rattan High density foam Linen fabric