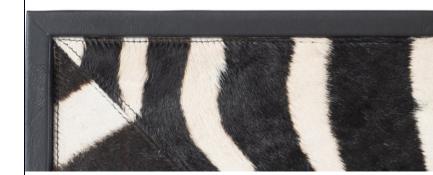

# LARGE ZEBRA HIDE RECTANGLE MIRROR

Genuine Burchell's zebra hide is featured between borders of tanned black bovine leather to create this mirror's eyecatching frame. The beveled edges of the mirror contribute time-honored elegance.

### MATERIALS AND CONSTRUCTION

Zebra hide Tanned bovine leather Wood composite Bevelled mirror

\*\* Due to the use of natural materials, each piece is unique and will vary slightly from image shown \*\*  $\,$ 