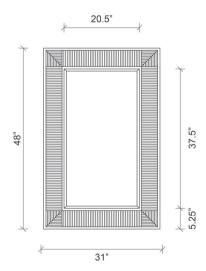

# LARGE ZEBRA HIDE RECTANGLE MIRROR

Genuine Burchell's zebra hide is featured between borders of tanned black bovine leather to create this mirror's eyecatching frame. The beveled edges of the mirror contribute time-honored elegance.

Due to the nature of the materials, no two mirrors are exactly alike. Can be hung horizontally or vertically.

### MATERIALS AND CONSTRUCTION

Zebra hide Tanned bovine leather Wood composite Bevelled mirror

\*\* Due to the use of natural materials, each piece is unique and will vary slightly from image shown \*\*  $\,$ 

## **DIMENSIONS**

48" x 31"

### **REFELECTION AREA**

37.5" x 20.5"



## SHIPPING AND DELIVERY

- Durably wrapped and
- Stock supported and available for immediate delivery
- Back-order / Special-order items available for domestic shipping 12-14 weeks from receipt of deposit
- Ships via FedEx Ground