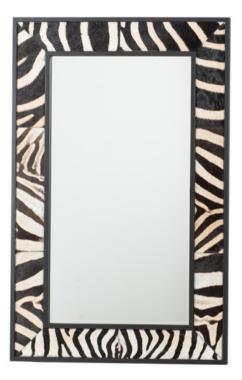

# LARGE ZEBRA HIDE RECTANGLE MIRROR

Genuine Burchell's zebra hide is featured between borders of tanned black bovine leather to create this mirror's eyecatching frame. The beveled edges of the mirror contribute time-honored elegance.

Due to the nature of the materials, no two mirrors are exactly alike. Can be hung horizontally or vertically.

### MATERIALS AND CONSTRUCTION

Zebra hide Tanned bovine leather Wood composite Bevelled mirror

\*\* Due to the use of natural materials, each piece is unique and will vary slightly from image shown \*\*  $\,$ 