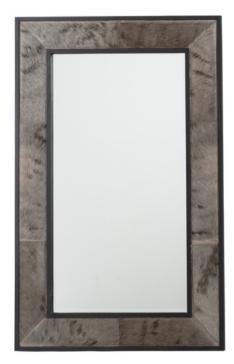

# LARGE WILDEBEEST HIDE RECTANGLE MIRROR

Genuine Blue Wildebeest hide is featured between borders of tanned black bovine leather to create this mirror's eyecatching frame. The beveled edges of the mirror contribute time-honored elegance.

Due to the nature of the materials, no two mirrors are exactly alike. Can be hung horizontally or vertically.