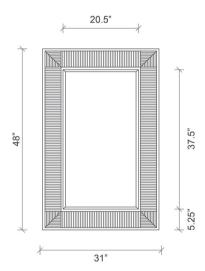

# LARGE WILDEBEEST HIDE RECTANGLE MIRROR

Genuine Blue Wildebeest hide is featured between borders of tanned black bovine leather to create this mirror's eyecatching frame. The beveled edges of the mirror contribute time-honored elegance.

Due to the nature of the materials, no two mirrors are exactly alike. Can be hung horizontally or vertically.

## MATERIALS AND CONSTRUCTION

Wildebeest hide Tanned bovine leather Wood composite Bevelled mirror

\*\* Due to the use of natural materials, each piece is unique and will vary slightly from image shown \*\*  $\,$ 

#### **DIMENSIONS**

48" x 31"

# **REFELECTION AREA**

37.5" x 20.5"



## SHIPPING AND DELIVERY

- Durably wrapped and boxed
- Stock supported and available for immediate delivery.
- Back-order / Special-order items available for domestic shipping 12-14 weeks from receipt of deposit
- Ships via FedEx Ground