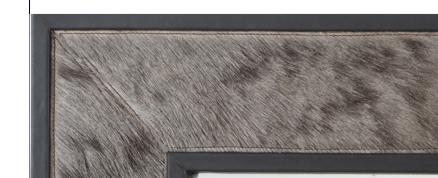

# LARGE WILDEBEEST HIDE RECTANGLE MIRROR

Genuine Blue Wildebeest hide is featured between borders of tanned black bovine leather to create this mirror's eyecatching frame. The beveled edges of the mirror contribute time-honored elegance.

## MATERIALS AND CONSTRUCTION

Wildebeest hide Tanned bovine leather Wood composite Bevelled mirror

\*\* Due to the use of natural materials, each piece is unique and will vary slightly from image shown \*\*  $\,$ 