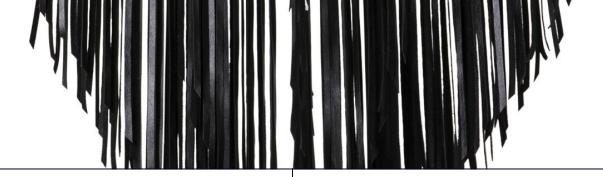

# LARGE STARLING LEATHER CHANDELIER

The graceful shape of the Starling Chandelier mimics the form of an African Starling's wing.

All hard-wired lighting is UL-listed for dry locations. Not suitable for outdoor use.

#### MATERIALS AND CONSTRUCTION

Hand-cut tanned bovine leather strips Powder coated steel