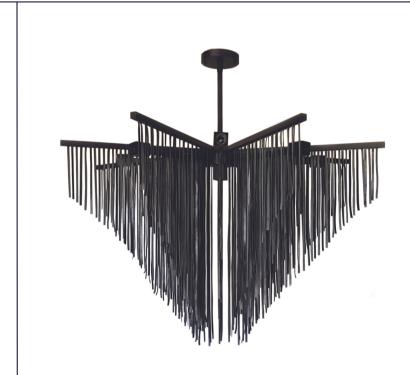

# LARGE STARLING LEATHER CHANDELIER

The graceful shape of the Starling Chandelier mimics the form of an African Starling's wing.

All hard-wired lighting is UL-listed for dry locations. Not suitable for outdoor use.

#### MATERIALS AND CONSTRUCTION

Hand-cut tanned bovine leather strips Powder coated steel

#### **DIMENSIONS**

48" Dia. x 30" H

# **SPECS**

48" DIA. X 30" H **TOTAL HEIGHT: 67"** 

30" (Fixture) + 36" (3 x 12" Rod)\*\* + 1" (Ceiling canopy)

\*\* ADDITIONAL RODS CAN BE PURCHASED IN 4", 8" & 12" \*\*