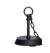

# LARGE STARLING LEATHER CHANDELIER

The graceful shape of the Starling Chandelier mimics the form of an African Starling's wing.

All hard-wired lighting is UL-listed for dry locations. Not suitable for outdoor use.

#### **DIMENSIONS**

48" Dia. x 30" H

# **SPECS**

48" DIA. X 30" H **TOTAL HEIGHT: 67"** 

30" (Fixture) + 36" (3 x 12" Rod)\*\* + 1" (Ceiling canopy)

\*\* ADDITIONAL RODS CAN BE PURCHASED IN 4", 8" & 12" \*\*