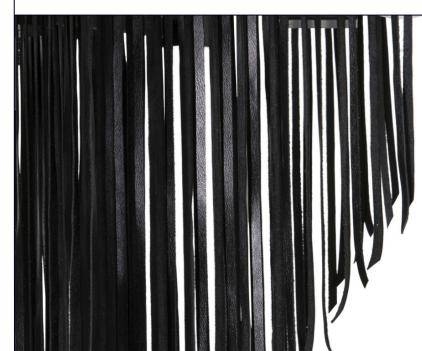

#### MATERIALS AND CONSTRUCTION

Hand-cut tanned bovine leather strips Powder coated steel

#### **INSTALLATION AND CARE**

- Chandelier arrives ready to hang hardwired into standard 4" x 4" junction box in ceiling.
- Leather fringe may need 15-20 minutes of styling to lay flat after transport; light steaming may also be required.
- Leather is a natural product and is therefore susceptible to fading if exposed to direct sunlight or moisture.
- Refer to installation instructions for full details.