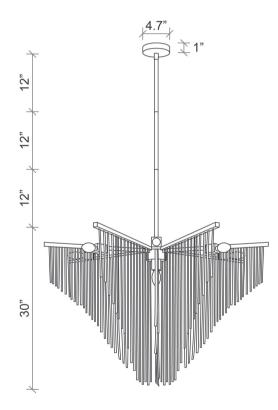

#### **DIMENSIONS**

48" Dia. x 30" H

### **CEILING CANOPY**

4.7" Dia. x 1" H
Powder coated - black (standard)
Powder coated - brushed nickel, white or antique gold (custom)

#### DOWNROD

3 x 12" sections included Additional rods available in 4", 8" & 12" lengths Powder coated - black (standard) Powder coated - brushed nickel, white or antique gold (custom)

# **SPECS**

48" DIA. X 30" H **TOTAL HEIGHT: 67"** 

30" (Fixture) + 36" (3 x 12" Rod)\*\* + 1" (Ceiling canopy)

\*\* ADDITIONAL RODS CAN BE PURCHASED IN 4", 8" & 12" \*\*