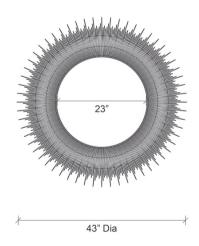

# LARGE ROUND PORCUPINE QUILL MIRROR

An earthy yet edgy take on the classic starburst mirror, this striking piece is handcrafted from genuine porcupine quills, in Cape Town, South Africa.

Due to the use of natural materials, each piece is unique and will vary slightly from image shown.

#### MATERIALS AND CONSTRUCTION

Porcupine quill Black metal frame Copper wire Mirror

\*\* Due to the use of natural materials, each piece is unique and will vary slightly from image shown \*\*  $\,$ 

### **DIMENSIONS**

43" Dia.

## REFELECTION AREA

23" Dia.



## SHIPPING AND DELIVERY

- Durably wrapped and boxed
- Stock supported and available for immediate delivery
- Back-order / Special-order items available for domestic shipping 12-14 weeks from receipt of deposit
- Ships via FedEx Ground
- Click here to view installation instructions