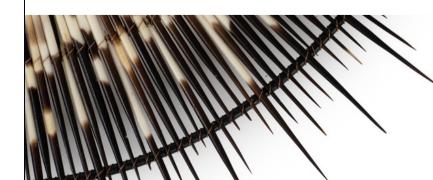

#### MATERIALS AND CONSTRUCTION

Porcupine quill Black metal frame Copper wire Mirror

\*\* Due to the use of natural materials, each piece is unique and will vary slightly from image shown \*\*  $\,$ 