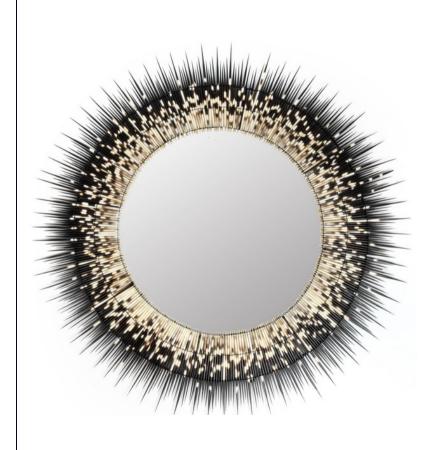

# LARGE ROUND PORCUPINE QUILL MIRROR

An earthy yet edgy take on the classic starburst mirror, this striking piece is handcrafted from genuine porcupine quills, in Cape Town, South Africa.

Due to the use of natural materials, each piece is unique and will vary slightly from image shown.

#### MATERIALS AND CONSTRUCTION

Porcupine quill Black metal frame Copper wire Mirror

\*\* Due to the use of natural materials, each piece is unique and will vary slightly from image shown \*\*  $\,$ 