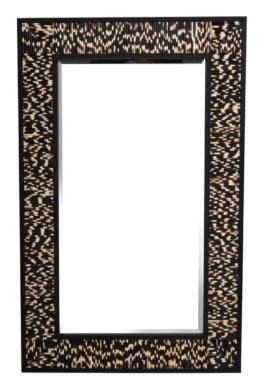

# LARGE PORCUPINE QUILL RECTANGLE MIRROR

Sustainably sourced porcupine quills are arranged between faux-leather borders to create this mirror's eye-catching frame. The beveled edges of the mirror contribute time-honored elegance.

Due to the nature of the materials, no two mirrors are exactly alike. Can be hung horizontally or vertically.

#### MATERIALS AND CONSTRUCTION

Porcupine quill Faux leather Wood composite Bevelled mirror

\*\* Due to the use of natural materials, each piece is unique and will vary slightly from image shown \*\*  $\,$ 