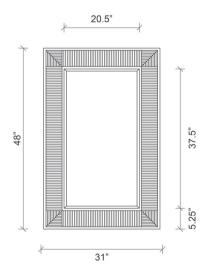

# LARGE PORCUPINE QUILL RECTANGLE MIRROR

Sustainably sourced porcupine quills are arranged between faux-leather borders to create this mirror's eye-catching frame. The beveled edges of the mirror contribute time-honored elegance.

Due to the nature of the materials, no two mirrors are exactly alike. Can be hung horizontally or vertically.

#### MATERIALS AND CONSTRUCTION

Porcupine quill Faux leather Wood composite Bevelled mirror

\*\* Due to the use of natural materials, each piece is unique and will vary slightly from image shown \*\*  $\,$ 

## **DIMENSIONS**

48" x 31"

#### **REFELECTION AREA**

37.5" x 20.5"



## SHIPPING AND DELIVERY

- Durably wrapped and boxed
- Stock supported and available for immediate delivery
- Back-order / Special-order items available for domestic shipping 12-14 weeks from receipt of deposit
- Ships via FedEx Ground