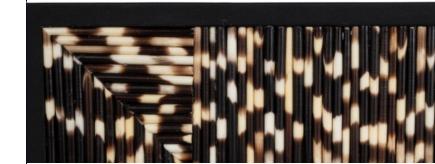

# LARGE PORCUPINE QUILL RECTANGLE MIRROR

Sustainably sourced porcupine quills are arranged between faux-leather borders to create this mirror's eye-catching frame. The beveled edges of the mirror contribute time-honored elegance.

#### MATERIALS AND CONSTRUCTION

Porcupine quill Faux leather Wood composite Bevelled mirror

\*\* Due to the use of natural materials, each piece is unique and will vary slightly from image shown \*\*  $\,$ 