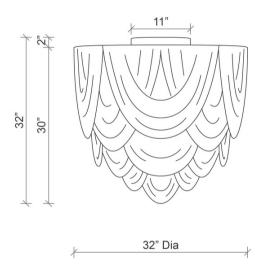

### MATERIALS AND CONSTRUCTION

Hand-cut tanned bovine leather strips draped in swags Powder coated metal frame

**DIMENSIONS** 32" Dia. x 32" H (including flush mount hardware)

### FLUSH MOUNT HARDWARE

11" Dia. x 2" HPowder coated - antique gold (standard)Powder coated - brushed nickel, white or black (custom)

WEIGHT Approximately 35 LBS

## SPECS

32" DIA. X 30" H TOTAL HEIGHT: 32" 30" (Fixture) + 2" (Flush Mount Hardware)