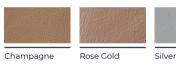

d in graceful arcs for a stunning-yet-natural look. The ambient light from within the fixture provides a soft glow.

All hard-wired lighting is UL-listed for dry locations. Not suitable for outdoor use.

### MATERIALS AND CONSTRUCTION

Hand-cut tanned bovine leather strips draped in swags Powder coated metal frame

**DIMENSIONS** 32" Dia. x 32" H (including flush mount hardware)

### FLUSH MOUNT HARDWARE

11" Dia. x 2" HPowder coated - antique gold (standard)Powder coated - brushed nickel, white or black (custom)

WEIGHT Approximately 35 LBS

# BULB SPECIFICATION (BULBS NOT INCLUDED)

Type: LED only Base: E12 (Candelabra) MAX Wattage per bulb: 7w LED Number of bulbs required: 5







## LEATHER OPTIONS

#### STANDARD



### PREMIUM LEATHER





Crackle Stone

Arctic White

#### METALLIC





#### NEKEIA





## **FINISH OPTIONS**

#### STANDARD



## сизтом







## SPECS

32" DIA. X 30" H TOTAL HEIGHT: 32" 30" (Fixture) + 2" (Flush Mount Hardware)



#### SHIPPING AND DELIVERY

- Durably wrapped and crated
- Cream-Stone stocked and available for immediate delivery
- Back-order / Special-order items available for domestic shipping 12-14 weeks from receipt of deposit
- Ships on a pallet via motor freight

### INSTALLATION AND CARE

- Chandelier arrives ready to hang hardwired into standard 4" x 4" junction box in ceiling
- Leather swags will need 15-20 minutes of styling to lay flat after transport; light steaming may also be required
- Leather is a natural product and is therefore susceptible to fading if exposed to direct sunlight or moisture
- Refer to installation inst