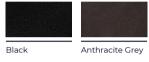

lier is handcrafted with swags of leather layered in graceful arcs for a stunning-yet-natural look. The ambient light from within the fixture provides a soft glow.

All hard-wired lighting is UL-listed for dry locations. Not suitable for outdoor use.

### MATERIALS AND CONSTRUCTION

Hand-cut tanned bovine leather strips draped in swags Powder coated metal frame

**DIMENSIONS** 32" Dia. x 32" H (including flush mount hardware)

### FLUSH MOUNT HARDWARE

11" Dia. x 2" HPowder coated - antique gold (standard)Powder coated - brushed nickel, white or black (custom)

WEIGHT Approximately 35 LBS

# BULB SPECIFICATION (BULBS NOT INCLUDED)

Type: LED only Base: E12 (Candelabra) MAX Wattage per bulb: 7w LED Number of bulbs required: 5







## LEATHER OPTIONS

#### STANDARD



### PREMIUM LEATHER





Crackle Stone

Arctic White

#### METALLIC





#### NEKEIA





## **FINISH OPTIONS**

#### STANDARD



## сизтом







## SPECS

32" DIA. X 30" H TOTAL HEIGHT: 32" 30" (Fixture) + 2" (Flush Mount Hardware)



#### SHIPPING AND DELIVERY

- Durably wrapped and crated
- Cream-Stone stocked and available for immediate delivery
- Back-order / Special-order items available for domestic shipping 12-14 weeks from receipt of deposit
- Ships on a pallet via motor freight

### INSTALLATION AND CARE

- Chandelier arrives ready to hang hardwired into standard 4" x 4" junction box in ceiling
- Leather swags will need 15-20 minutes of styling to lay flat after transport; light steaming may also be required
- Leather is a natural product and is therefore susceptible to fading if exposed to direct s