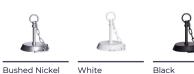

### FLUSH MOUNT HARDWARE

11" Dia. x 2" HPowder coated - antique gold (standard)Powder coated - brushed nickel, white or black (custom)

WEIGHT Approximately 35 LBS