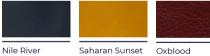

s for a stunning-yet-natural look. The ambient light from within the fixture provides a soft glow.

All hard-wired lighting is UL-listed for dry locations. Not suitable for outdoor use.

### MATERIALS AND CONSTRUCTION

Hand-cut tanned bovine leather strips draped in swags Powder coated metal frame

**DIMENSIONS** 32" Dia. x 32" H (including flush mount hardware)

### FLUSH MOUNT HARDWARE

11" Dia. x 2" HPowder coated - antique gold (standard)Powder coated - brushed nickel, white or black (custom)

WEIGHT Approximately 35 LBS

# BULB SPECIFICATION (BULBS NOT INCLUDED)

Type: LED only Base: E12 (Candelabra) MAX Wattage per bulb: 7w LED Number of bulbs required: 5







## LEATHER OPTIONS

#### STANDARD



### PREMIUM LEATHER





Crackle Stone

Arctic White

#### METALLIC





#### NEKEIA





## **FINISH OPTIONS**

#### STANDARD



## сизтом







## SPECS

32" DIA. X 30" H TOTAL HEIGHT: 32" 30" (Fixture) + 2" (Flush Mount Hardware)



#### SHIPPING AND DELIVERY

- Durably wrapped and crated
- Cream-Stone stocked and available for immediate delivery
- Back-order / Special-order items available for domestic shipping 12-14 weeks from receipt of deposit
- Ships on a pallet via motor freight

### INSTALLATION AND CARE

- Chandelier arrives ready to hang hardwired into standard 4" x 4" junction box in ceiling
- Leather swags will need 15-20 minutes of styling to lay flat after transport; light steaming may also be required
- Leather is a natural product and is therefore susceptible to fading if exposed to direct sunlight or moisture
- Refer to installation instructions for full