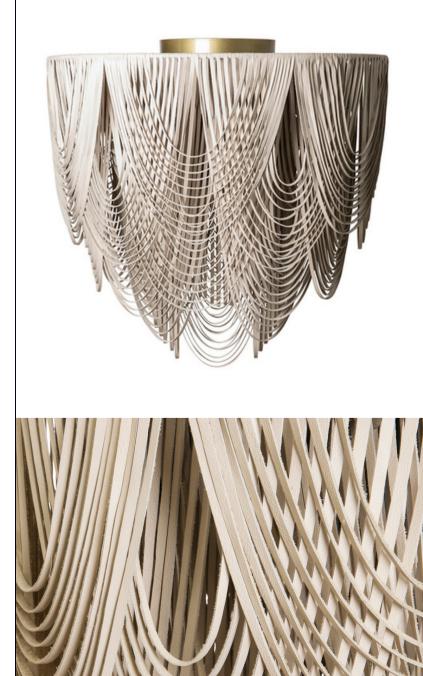

## LARGE FLUSH MOUNT WHISPER LEATHER CHANDELIER

Perhaps the most unexpected textile for a light fixture, the leather Whisper Chandelier is handcrafted with swags of leather layered in graceful arcs for a stunning-yet-natural look. The ambient light from within the fixture provides a soft glow.

### MATERIALS AND CONSTRUCTION

Hand-cut tanned bovine leather strips draped in swags Powder coated metal frame

**DIMENSIONS** 32" Dia. x 32" H (including flush mount hardware)

### FLUSH MOUNT HARDWARE

11" Dia. x 2" HPowder coated - antique gold (standard)Powder coated - brushed nickel, white or black (custom)

WEIGHT Approximately 35 LBS