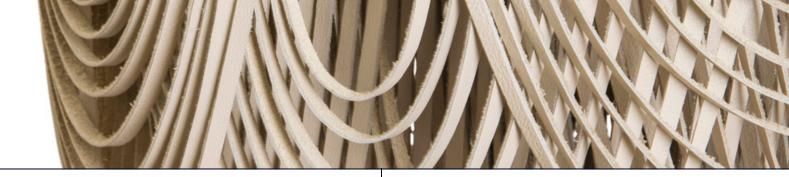

## LARGE FLUSH MOUNT WHISPER LEATHER CHANDELIER

Perhaps the most unexpected textile for a light fixture, the leather Whisper Chandelier is handcrafted with swags of leather layered in graceful arcs for a stunning-yet-natural look. The ambient light from within the fixture provides a soft glow.

### MATERIALS AND CONSTRUCTION

Hand-cut tanned bovine leather strips draped in swags Powder coated metal frame

**DIMENSIONS** 32" Dia. x 32" H (including flush mount hardware)