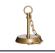

# LARGE EMPIRE LEATHER CHANDELIER

Elegance meets artisanal with the Empire Chandelier. This graceful pattern of flowing leather swags is complemented by fine strands of faceted glass beads.

All hard-wired lighting is UL-listed for dry locations. Not suitable for outdoor use. 6' of chain and cord supplied with each pendant.

#### MATERIALS AND CONSTRUCTION

Hand-cut tanned bovine leather strips Powder coated metal frame Faceted glass beads

#### **DIMENSIONS**

31.5" Dia. x 45" H