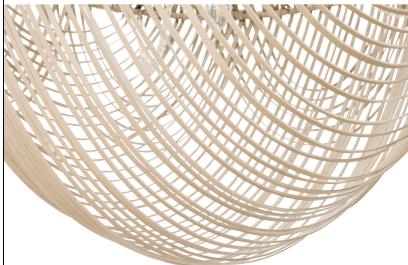

# LARGE EMPIRE LEATHER CHANDELIER

Elegance meets artisanal with the Empire Chandelier. This graceful pattern of flowing leather swags is complemented by fine strands of faceted glass beads.

All hard-wired lighting is UL-listed for dry locations. Not suitable for outdoor use. 6' of chain and cord supplied with each pendant.

#### MATERIALS AND CONSTRUCTION

Hand-cut tanned bovine leather strips Powder coated metal frame Faceted glass beads