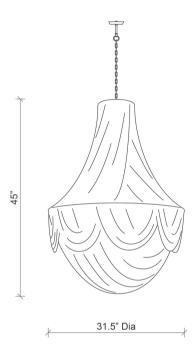

#### **DIMENSIONS**

31.5" Dia. x 45" H

## **SPECS**

31.5" DIA. X 45" H **TOTAL HEIGHT: 124"** 

45" (Fixture) + 72" (Chain)\*\* + 7" (Ceiling canopy)

\*\* Chain can be shortened during installation \*\*