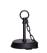

# LARGE EMPIRE LEATHER CHANDELIER

Elegance meets artisanal with the Empire Chandelier. This graceful pattern of flowing leather swags is complemented by fine strands of faceted glass beads.

All hard-wired lighting is UL-listed for dry locations. Not suitable for outdoor use. 6' of chain and cord supplied with each pendant.

#### MATERIALS AND CONSTRUCTION

Hand-cut tanned bovine leather strips Powder coated metal frame Faceted glass beads