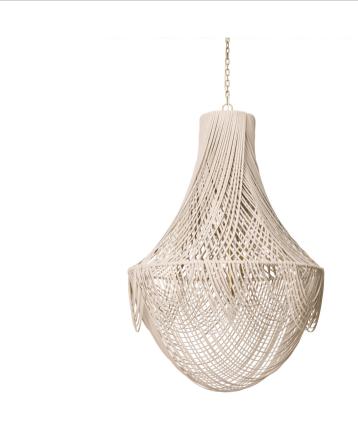

# LARGE EMPIRE LEATHER CHANDELIER

Elegance meets artisanal with the Empire Chandelier. This graceful pattern of flowing leather swags is complemented by fine strands of faceted glass beads.

All hard-wired lighting is UL-listed for dry locations. Not suitable for outdoor use. 6' of chain and cord supplied with each pendant.

#### MATERIALS AND CONSTRUCTION

Hand-cut tanned bovine leather strips Powder coated metal frame Faceted glass beads

#### **DIMENSIONS**

31.5" Dia. x 45" H