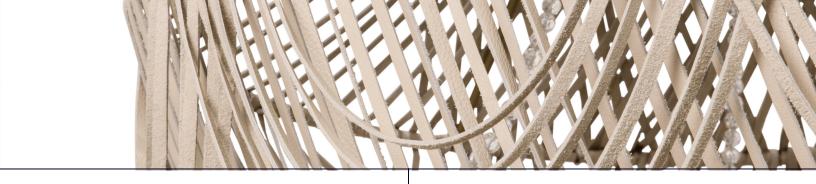

# LARGE EMPIRE LEATHER CHANDELIER

Elegance meets artisanal with the Empire Chandelier. This graceful pattern of flowing leather swags is complemented by fine strands of faceted glass beads.

All hard-wired lighting is UL-listed for dry locations. Not suitable for outdoor use. 6' of chain and cord supplied with each pendant.

#### MATERIALS AND CONSTRUCTION

Hand-cut tanned bovine leather strips Powder coated metal frame Faceted glass beads