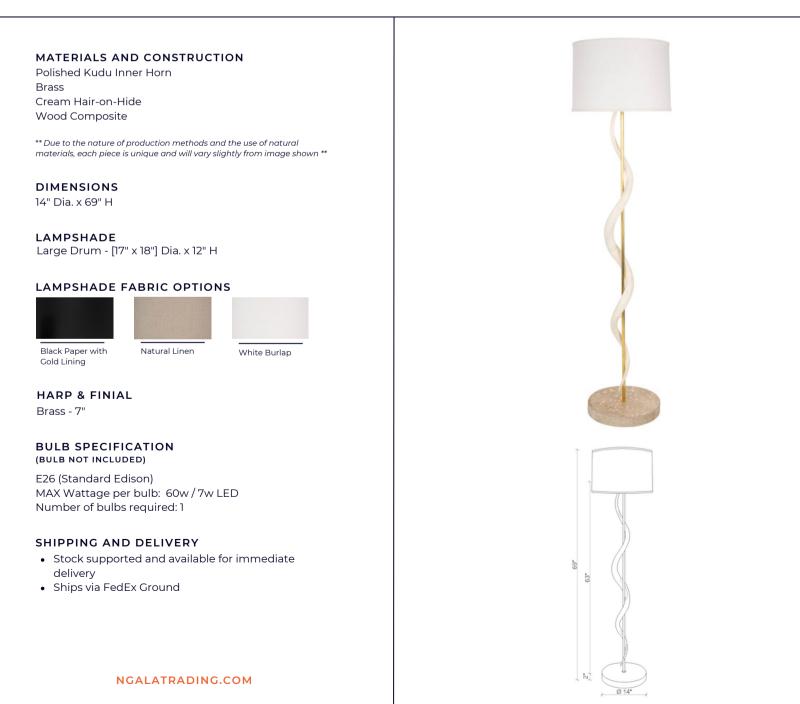

## KUDU INNER HORN SINGLE-TWIST STANDING LAMP

Handcrafted in Cape Town, South Africa, this naturally elegant floor lamp features two inverted African kudu inner horns encircling a brass rod that appear to be suspended above the wooden base, which is wrapped in top-stitched devore cream cow hide with metallic gold accents. A shade of your choice completes this design. All hide and horn has been sustainably sourced as an agricultural byproduct.

Due to the use of natural materials, each piece is unique and may vary slightly from image shown. All standing lamps are constructed with UL-Listed electrical components.