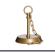

# KUBILI CROCHETED LEATHER CHANDELIER

Crochet is an ancient craft handed down from mother to daughter. Meaning two in Zulu, the Kubili Crocheted Leather Chandelier showcases two layers of hand-knitted leather.

#### MATERIALS AND CONSTRUCTION

Crocheted tanned bovine leather Powder coated metal frame

#### DIMENSIONS

27" Dia. x 21" H