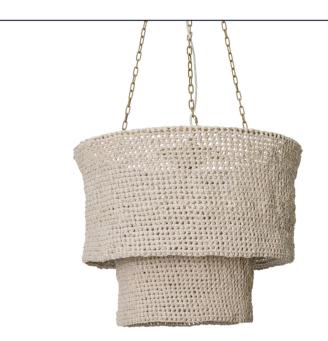

# KUBILI CROCHETED LEATHER CHANDELIER

Crochet is an ancient craft handed down from mother to daughter. Meaning two in Zulu, the Kubili Crocheted Leather Chandelier showcases two layers of hand-knitted leather.

#### DIMENSIONS

27" Dia. x 21" H

## **SPECS**

27" DIA. X 21" H **TOTAL HEIGHT: 100"** 

21" (Fixture) + 72" (Chain)\*\* + 7" (Ceiling canopy)

\*\* Chain can be shortened during installation \*\*