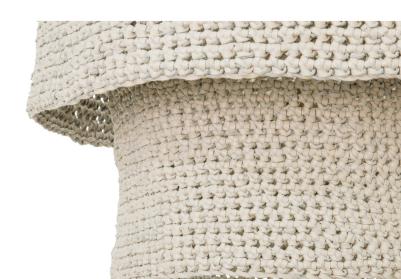

# KUBILI CROCHETED LEATHER CHANDELIER

Crochet is an ancient craft handed down from mother to daughter. Meaning two in Zulu, the Kubili Crocheted Leather Chandelier showcases two layers of hand-knitted leather.

#### MATERIALS AND CONSTRUCTION

Crocheted tanned bovine leather Powder coated metal frame