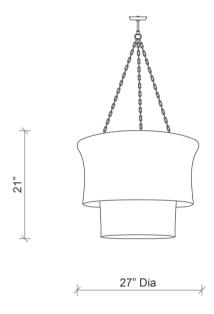

#### DIMENSIONS

27" Dia. x 21" H

## **SPECS**

27" DIA. X 21" H **TOTAL HEIGHT: 100"** 

21" (Fixture) + 72" (Chain)\*\* + 7" (Ceiling canopy)

\*\* Chain can be shortened during installation \*\*