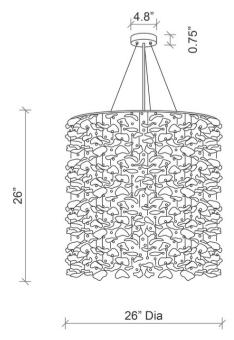

#### DIMENSIONS

26" Dia. x 26" H

# **CEILING CANOPY**

4.8" Dia.
Powder Coated White

# **CABLE & CORD**

3 x 6' L Steel Cable Clear Electrical Flex