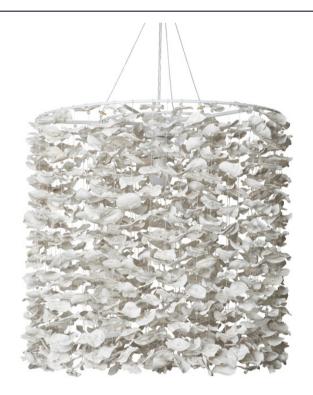

# SNOWFLAKE JACARANDA POD PENDANT

Jacaranda Tree Seed Pod chandeliers are made by hand in the Western Cape region of South Africa. These unique pendants feature Jacaranda Pod's strung with beads and crystals to provide an airy and natural glow.

### MATERIALS AND CONSTRUCTION

Painted Jacaranda Pod Acrylic Crystal Powder Coated Metal Frame Steel Cable

#### DIMENSIONS

26" Dia. x 26" H