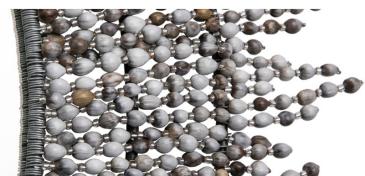

# IMFIBINGA ROUND MIRROR

Imfibinga beads are transformed into a statement mirror suitable for any entry hall, dining or living room. Imfibinga beads derive from the seeds of species of tall grass grown and harvested in South Africa, and as such are 100% natural, vegan and sustainable.

#### MATERIALS AND CONSTRUCTION

Imfibinga Seeds Galvanised steel wire Mirror

 $^{\ast\ast}$  Due to the use of natural materials, each piece is unique and will vary slightly from image shown  $^{\ast\ast}$ 