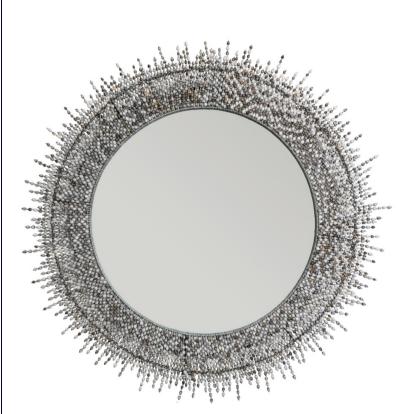

# IMFIBINGA ROUND MIRROR

Imfibinga beads are transformed into a statement mirror suitable for any entry hall, dining or living room. Imfibinga beads derive from the seeds of species of tall grass grown and harvested in South Africa, and as such are 100% natural, vegan and sustainable.

#### MATERIALS AND CONSTRUCTION

Imfibinga Seeds Galvanised steel wire Mirror

 $^{\ast\ast}$  Due to the use of natural materials, each piece is unique and will vary slightly from image shown  $^{\ast\ast}$ 