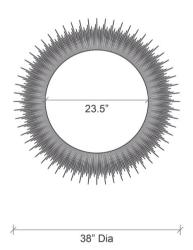

# IMFIBINGA ROUND MIRROR

Imfibinga beads are transformed into a statement mirror suitable for any entry hall, dining or living room. Imfibinga beads derive from the seeds of species of tall grass grown and harvested in South Africa, and as such are 100% natural, vegan and sustainable.

Due to the use of natural materials, each piece is unique and will vary slightly from image shown.

#### MATERIALS AND CONSTRUCTION

Imfibinga Seeds Galvanised steel wire Mirror

 $^{\ast\ast}$  Due to the use of natural materials, each piece is unique and will vary slightly from image shown  $^{\ast\ast}$ 

## DIMENSIONS

38" Dia.

### **REFELECTION AREA**

23.5" Dia.





### SHIPPING AND DELIVERY

- Durably wrapped and boxed
- Stock supported and available for immediate delivery
- Back-order / Special-order items available for domestic shipping 12-14 weeks from receipt of deposit
- Ships via FedEx Ground



#### NGALATRADING.COM