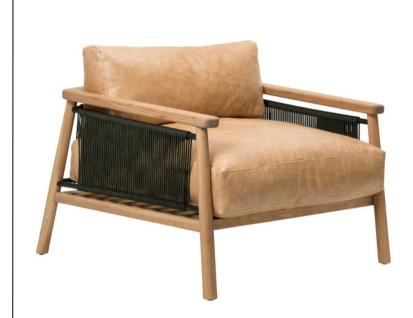

# **IMBOKO CHAIR**

The pinnacle of both style and comfort, the Imboko chair features oversized leather cushions atop a solid American Oak timber frame. The unique addition of steel and cording around the exterior contrasts with the neutral leather cushions, giving a modern touch to this traditionally-rustic chair.

#### MATERIALS AND CONSTRUCTION

Tanned bovine leather Solid Oak Polyester cord Powder coated steel

## **LEATHER OPTIONS**