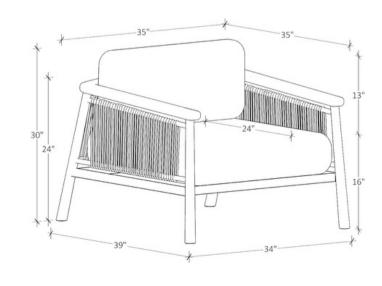

### **DIMENSIONS**

35" W x 33" D x 37.75" H Seat Depth: 21.5" Seat Height: 18.5" Arm Height: 25" Back Width: 27.5"