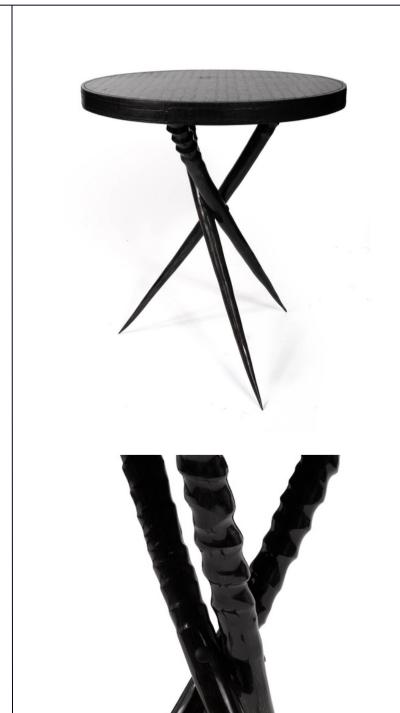

# GEMSBOK HORN SIDE TABLE

A naturally luxurious addition to any room, this side table is set on a trio of sustainably sourced, polished gemsbok horns with your choice of table top.

Due to the nature of our handcrafted production methods and use of natural materials (hide / horn / leather), each item may vary slightly in both finish and color.

# MATERIALS AND CONSTRUCTION

Polished Gemsbok horn Compressed wood

#### DIMENSIONS

18.5" Dia. x 21" H