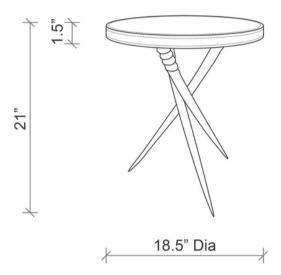

# GEMSBOK HORN SIDE TABLE

A naturally luxurious addition to any room, this side table is set on a trio of sustainably sourced, polished gemsbok horns with your choice of table top.

Due to the nature of our handcrafted production methods and use of natural materials (hide / horn / leather), each item may vary slightly in both finish and color.

# MATERIALS AND CONSTRUCTION

Polished Gemsbok horn Compressed wood

#### DIMENSIONS

18.5" Dia. x 21" H

### **WEIGHT CAPACITY**

Maximum 15 LBS





# TABLE TOP OPTIONS



# **SPECS**18.5" DIA X 21" H



## SHIPPING AND DELIVERY

- Stock supported
- Back-order / Special-order items available for domestic shipping 12-14 weeks from receipt of deposit
- Ships via FedEx Ground

#### **INSTALLATION AND CARE**

- Table arrives assembeld
- Leather and hide is a natural product and is therefore susceptible to fading if exposed to direct sunlight or moisture.
- Refer to installation instructions and care information <u>here</u>



Wood - Black