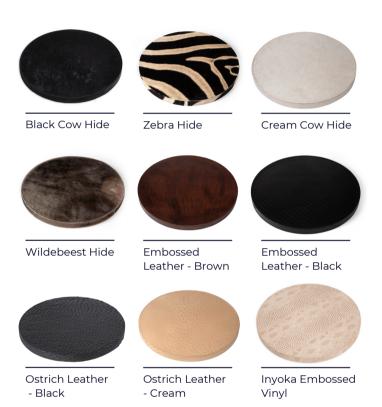

# GEMSBOK HORN SIDE TABLE

A naturally luxurious addition to any room, this side table is set on a trio of sustainably sourced, polished gemsbok horns with your choice of table top.

Due to the nature of our handcrafted production methods and use of natural materials (hide / horn / leather), each item may vary slightly in both finish and color.

# MATERIALS AND CONSTRUCTION

Polished Gemsbok horn Compressed wood

#### DIMENSIONS

18.5" Dia. x 21" H

### **WEIGHT CAPACITY**

Maximum 15 LBS





# TABLE TOP OPTIONS



# **SPECS**18.5" DIA X 21" H



## SHIPPING AND DELIVERY

- Stock supported
- Back-order / Special-order items available for domestic shipping 12-14 weeks from receipt of deposit
- Ships via FedEx Ground

#### **INSTALLATION AND CARE**

- Table arrives assembeld
- Leather and hide is a natural product and is therefore susceptible to fading if exposed to direct sunlight or moisture.
- Refer to installation instructions and care information <u>here</u>



Wood - Black