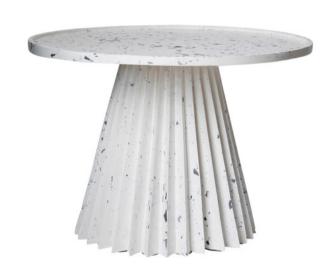

# FLUTE SIDE TABLE - SMALL

Inspired by Xibelani skirts worn by Xitsonga women to celebrate their culture, the Flute table features a pleated base and rimmed table top in textured terrazzo. Available in various sizes and colors.

#### MATERIALS AND CONSTRUCTION

Concrete - Terrazzo

## **FINISH OPTIONS**

Black / White

White / Grey

The Flute Table is handmade in Cape Town, South Africa out of concrete and terrazzo chips. Due to the nature of the material, hairline cracks will form over time.