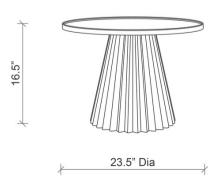

may vary slightly in both dimensions and coloring - we believe that these natural variations enhance the authenticity of each item.

Not suitable for outdoor use; however, can be used on a covered patio avoiding water and drastic humidity changes.

#### MATERIALS AND CONSTRUCTION

Concrete - Terrazzo

#### DIMENSIONS

23.5" Dia. x 16.5" H

#### **MANUFACTURER**



### SHIPPING & DELIVERY

- Stock supported and available for immediate delivery
- Back-order / Special-order items available for domestic shipping 12-14 weeks from receipt of deposit
- Ships via motor freight

## **FINISH OPTIONS**





Black / White

White / Grey

The Flute Table is handmade in Cape Town, South Africa out of concrete and terrazzo chips. Due to the nature of the material, hairline cracks will form over time.