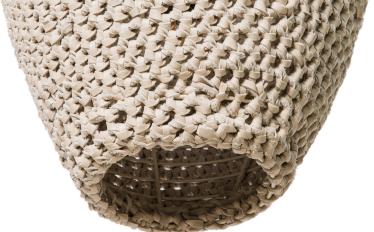

## MATERIALS AND CONSTRUCTION

Crocheted leather strips Powder coated metal frame

## CEILING CANOPY

5.25" Dia. x 7" H Powder coated - antique gold (standard) Powder coated - brushed nickel, white or black (custom)