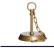

# EXTRA LARGE CROCHETED LEATHER POD

Crochet is an ancient craft handed down from mother to daughter. Crocheted Leather Pods are a unique take on this art form and are available in three sizes to suit any space. Each pendant is made over the course of a week from large panels of hand-knitted leather stretched over a durable metal frame.

## DIMENSIONS

16" Dia. x 47" H

## **SPECS**

16" DIA. X 47" H TOTAL HEIGHT: 126" 47" (FIXTURE) + 72" (CHAIN)\*\* + 7" (CEILING CANOPY) \*\*CHAIN CAN BE SHORTENED DURING INSTALLATION \*\*