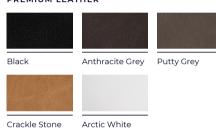

d over a durable metal frame.

All hard-wired lighting is UL-listed for dry locations. Not suitable for outdoor use. 6' of chain and cord supplied with each pendant.

## MATERIALS AND CONSTRUCTION

Crocheted leather strips Powder coated metal frame

## DIMENSIONS

16" Dia. x 47" H

## CEILING CANOPY

5.25" Dia. x 7" H Powder coated - antique gold (standard) Powder coated - brushed nickel, white or black (custom)

## CHAIN

1 x 6' L chain Powder coated - antique gold (standard) Powder coated - brushed nickel, white or black (custom)

## CORD COLOR

Clear

WEIGHT Approximately 40 LBS

## BULB SPECIFICATION (BULBS NOT INCLUDED)

Type: LED only Base: E26 (Standard Edison) MAX Wattage per bulb: 7w LED Number of bulbs required: 3









## LEATHER OPTIONS

#### STANDARD



## PREMIUM LEATHER



Rose Gold

#### METALLIC









Gold

### NEKEIA





Silver



Oxblood

# **FINISH OPTIONS**





Antique Gold

сизтом



Brushed Nickel White

## **SPECS**

16" DIA. X 47" H TOTAL HEIGHT: 126" 47" (FIXTURE) + 72" (CHAIN)\*\* + 7" (CEILING CANOPY) \*\*CHAIN CAN BE SHORTENED DURING INSTALLATION \*\*



## SHIPPING AND DELIVERY

- Durably wrapped and crated
- Cream-Stone stocked and available for immediate delivery
- Back-order / Special-order items available for domestic shipping 12-14 weeks from receipt of deposit
- Ships on a pallet via Motor freight

## INSTALLATION AND CARE

- Pendant arrives ready to hang hardwired into standard 4" x 4" junction box in ceiling.
- Leather is a natural product and is therefore susceptible to fading if exposed to direct sunlight or moisture.
- Refer