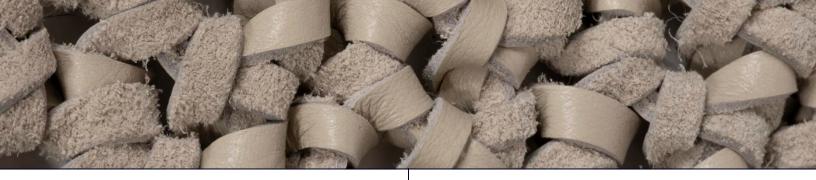

f a week from large panels of hand-knitted leather stretched over a durable metal frame.

All hard-wired lighting is UL-listed for dry locations. Not suitable for outdoor use. 6' of chain and cord supplied with each pendant.

## MATERIALS AND CONSTRUCTION

Crocheted leather strips Powder coated metal frame

## DIMENSIONS

16" Dia. x 47" H

## CEILING CANOPY

5.25" Dia. x 7" H Powder coated - antique gold (standard) Powder coated - brushed nickel, white or black (custom)

## CHAIN

1 x 6' L chain Powder coated - antique gold (standard) Powder coated - brushed nickel, white or black (custom)

## CORD COLOR

Clear

WEIGHT Approximately 40 LBS

## BULB SPECIFICATION (BULBS NOT INCLUDED)

Type: LED only Base: E26 (Standard Edison) MAX Wattage per bulb: 7w LED Number of bulbs required: 3









## LEATHER OPTIONS

#### STANDARD



## PREMIUM LEATHER



Rose Gold

#### METALLIC









Gold

### NEKEIA





Silver



Oxblood

# **FINISH OPTIONS**





Antique Gold

сизтом



Brushed Nickel White

## **SPECS**

16" DIA. X 47" H TOTAL HEIGHT: 126" 47" (FIXTURE) + 72" (CHAIN)\*\* + 7" (CEILING CANOPY) \*\*CHAIN CAN BE SHORTENED DURING INSTALLATION \*\*



## SHIPPING AND DELIVERY

- Durably wrapped and crated
- Cream-Stone stocked and available for immediate delivery
- Back-order / Special-order items available for domestic shipping 12-14 weeks from receipt of deposit
- Ships on a pallet via Motor freight

## INSTALLATION AND CARE

- Pendant arrives ready to hang hardwired into standard 4" x 4" junction box in ceiling.
- Leather is a natural product and is therefore susceptible to