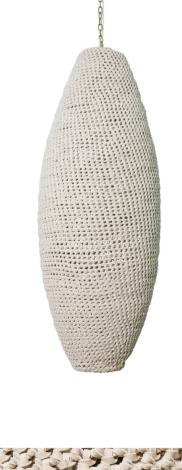

# EXTRA LARGE CROCHETED LEATHER POD

Crochet is an ancient craft handed down from mother to daughter. Crocheted Leather Pods are a unique take on this art form and are available in three sizes to suit any space. Each pendant is made over the course of a week from large panels of hand-knitted leather stretched over a durable metal frame.

## DIMENSIONS

16" Dia. x 47" H

## **SPECS**

16" DIA. X 47" H TOTAL HEIGHT: 126" 47" (FIXTURE) + 72" (CHAIN)\*\* + 7" (CEILING CANOPY) \*\*CHAIN CAN BE SHORTENED DURING INSTALLATION \*\*