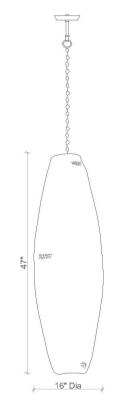

## DIMENSIONS

16" Dia. x 47" H

## **SPECS**

16" DIA. X 47" H TOTAL HEIGHT: 126" 47" (FIXTURE) + 72" (CHAIN)\*\* + 7" (CEILING CANOPY) \*\*CHAIN CAN BE SHORTENED DURING INSTALLATION \*\*