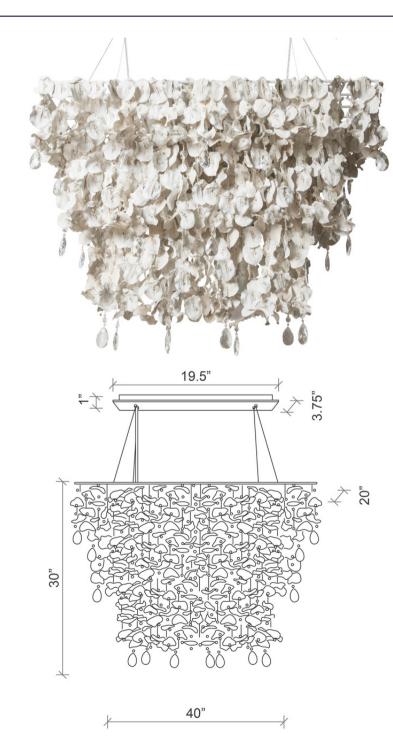

#### **DIMENSIONS**

40" L x 20" W x 30" H

#### **CEILING CANOPY**

19.5" L  $\times$  3.75" W  $\times$  1" H Powder Coated White