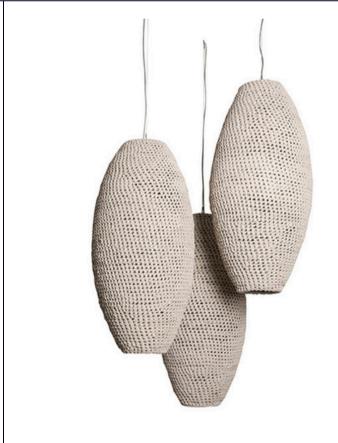

# CROCHETED LEATHER POD CLUSTER

Crochet is an ancient craft handed down from mother to daughter. Crocheted Leather Pods are a unique take on this art form and are available in three sizes to suit any space. Each pendant is made over the course of a week from large panels of hand-knitted leather stretched over a durable metal frame.

#### **DIMENSIONS**

Overall: 36" Dia. x 63" H Individual Pod: 14" Dia. x 32" H

## **SPECS**

36" DIA. X 63" H

INDIVIDUAL POD(S): 14" DIA. X 32" H
\*\* STEEL CABLE CAN BE SHORTENED DURING INSTALLATION \*\*