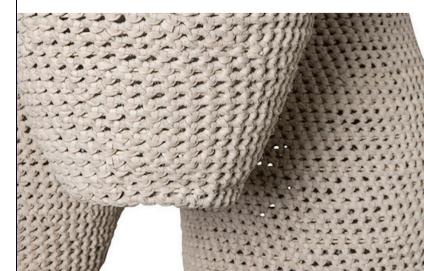

# CROCHETED LEATHER POD CLUSTER

Crochet is an ancient craft handed down from mother to daughter. Crocheted Leather Pods are a unique take on this art form and are available in three sizes to suit any space. Each pendant is made over the course of a week from large panels of hand-knitted leather stretched over a durable metal frame.

#### MATERIALS AND CONSTRUCTION

Crocheted leather strips
Powder coated metal frame