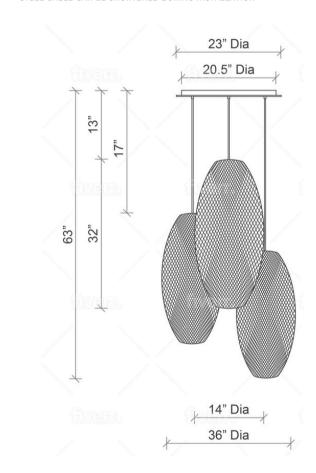

#### **DIMENSIONS**

Overall: 36" Dia. x 63" H Individual Pod: 14" Dia. x 32" H

#### **CEILING CANOPY & CABLE**

23" Dia. x 1.25" H Powder coated white 3 x 6' Steel Cable

## **SPECS**

36" DIA. X 63" H

INDIVIDUAL POD(S): 14" DIA. X 32" H
\*\* STEEL CABLE CAN BE SHORTENED DURING INSTALLATION \*\*