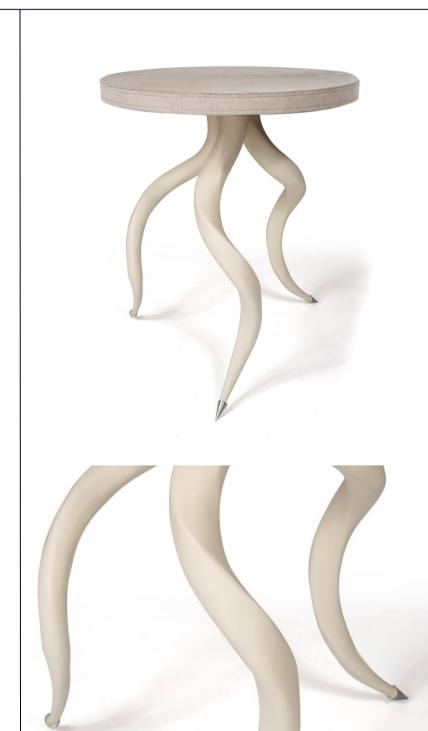

# CREAM KUDU HORN SIDE TABLE

A naturally luxurious addition to any room, this side table is set on a trio of sustainably sourced, buffed and sprayed kudu horns with your choice of table top.

Due to the nature of our handcrafted production methods and use of natural materials (hide / horn / leather), each item may vary slightly in both finish and color.

### MATERIALS AND CONSTRUCTION

Buffed & sprayed Kudu horn Compressed wood Stainless steel

### **DIMENSIONS**

18.5" Dia. x 22" H