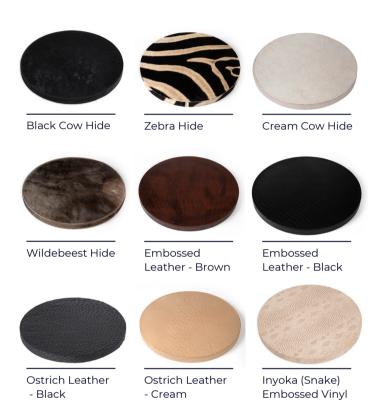

# CREAM KUDU HORN SIDE TABLE

A naturally luxurious addition to any room, this side table is set on a trio of sustainably sourced, buffed and sprayed kudu horns with your choice of table top.

Due to the nature of our handcrafted production methods and use of natural materials (hide / horn / leather), each item may vary slightly in both finish and color.

### MATERIALS AND CONSTRUCTION

Buffed & sprayed Kudu horn Compressed wood Stainless steel

### **DIMENSIONS**

18.5" Dia. x 22" H

### **WEIGHT CAPACITY**

Maximum 15 LBS



### TABLE TOP OPTIONS



## **SPECS**18.5" DIA X 22" H



### SHIPPING AND DELIVERY

- Stock supported
- Back-order / Special-order items available for domestic shipping 12-14 weeks from receipt of deposit
- Ships via FedEx Ground

### **INSTALLATION AND CARE**

- Table arrives assembeld
- Leather and hide is a natural product and is therefore susceptible to fading if exposed to direct sunlight or moisture.
- Refer to installation instructions and care information <u>here</u>



Wood - Black