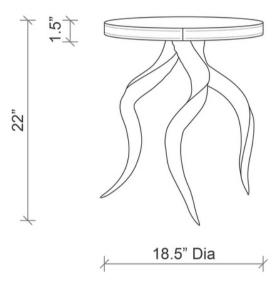

# CREAM KUDU HORN SIDE TABLE

A naturally luxurious addition to any room, this side table is set on a trio of sustainably sourced, buffed and sprayed kudu horns with your choice of table top.

Due to the nature of our handcrafted production methods and use of natural materials (hide / horn / leather), each item may vary slightly in both finish and color.

### MATERIALS AND CONSTRUCTION

Buffed & sprayed Kudu horn Compressed wood Stainless steel

### **DIMENSIONS**

18.5" Dia. x 22" H

### **WEIGHT CAPACITY**

Maximum 15 LBS



### TABLE TOP OPTIONS



## **SPECS**18.5" DIA X 22" H



### SHIPPING AND DELIVERY

- Stock supported
- Back-order / Special-order items available for domestic shipping 12-14 weeks from receipt of deposit
- Ships via FedEx Ground

### **INSTALLATION AND CARE**

- Table arrives assembeld
- Leather and hide is a natural product and is therefore susceptible to fading if exposed to direct sunlight or moisture.
- Refer to installation instructions and care information <u>here</u>



Wood - Black