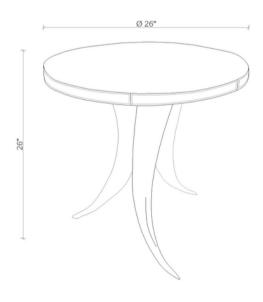

## COW HORN TABLE WITH CREAM COW HIDE TOP

A naturally luxurious addition to any room, this side table is set on a trio of sustainably sourced cow horns and topped with an oversized round surface wrapped in top-stitched hair-on-hide leather.

Due to the use of natural materials, each piece is unique and may vary slightly from image shown.

## MATERIALS AND CONSTRUCTION

Polished cow horn Hair-on-hide Wood composite

\*\* Due to the use of natural materials, each piece is unique and will vary slightly from image shown \*\*  $\,$ 

## **DIMENSIONS**

26" Dia. x 26" H



## SHIPPING AND ASSEMBLY

- Stock supported and available for immediate delivery.
- Back-order / Special-order items available for domestic shipping 12-14 weeks from receipt of deposit
- Ships via FedEx Ground
- Table requires 5 minutes of simple assembly with screws provided