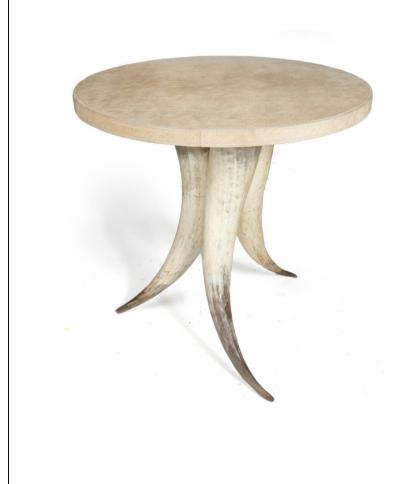

## COW HORN TABLE WITH CREAM COW HIDE TOP

A naturally luxurious addition to any room, this side table is set on a trio of sustainably sourced cow horns and topped with an oversized round surface wrapped in top-stitched hair-on-hide leather.

## MATERIALS AND CONSTRUCTION

Polished cow horn Hair-on-hide Wood composite

\*\* Due to the use of natural materials, each piece is unique and will vary slightly from image shown \*\*  $\,$ 