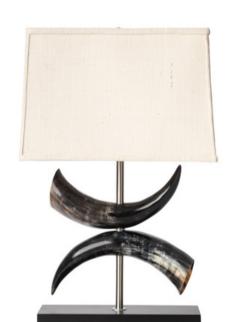

# COW HORN BOW

Handcrafted in Cape Town, South Africa, this naturally elegant table lamp showcases two inverted polished cow horns floating on a stainless steel rod. A rectangle lamp shade in a fabric of your choice completes the design. All hide and horn has been sustainably sourced as an agricultural byproduct.

#### MATERIALS AND CONSTRUCTION

Polished Cow Horn Stainless Steel Wood Composite

\*\* Due to the nature of production methods and the use of natural materials, each piece is unique and will vary slightly from image shown \*\*

#### DIMENSIONS

13" W x 5.5" D x 24.5" H

#### LAMPSHADE

Box Rectangle - [9" x 14]" x [10" x 15"] x 11" H