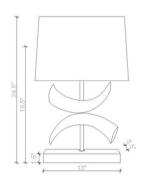

#### DIMENSIONS

13" W x 5.5" D x 24.5" H

#### LAMPSHADE

Box Rectangle - [9" x 14]" x [10" x 15"] x 11" H