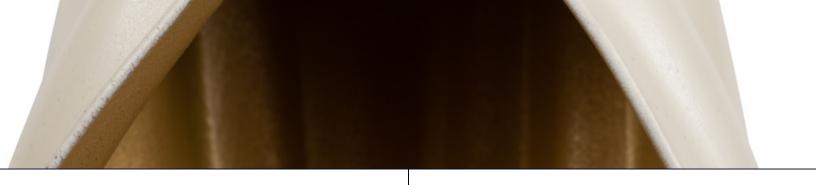

# BLADE LEATHER WALL SCONCE

Designed by nature, the Blade wall sconce celebrates the form of leaves and petals in the abundant tropical foliage found in KwaZulu-Natal, South Africa. Xavier Clarisse has translated these classic natural shapes into elegant sculptural pieces. Conceived and handmade in their Durban, South Africa studio, each piece is crafted from quality, locally sourced, vegetable tanned leather. The sconce features leather that the artist has treated using a specially developed technique to strengthen the material and ensure its durability while the dyes and finishing products are internationally certified and free from harmful substances. The leather is embossed to achieve a sculpted and perforated form using a traditional press and folded to create its leaf-like shape.

A full-grain piece of leather has the entire grain visible on one side. Except for the removal of the hair, the surface remains untouched. Natural imperfections like scars, blemishes, insect bites, branding and stretch marks may be present in this leather. These natural imperfections should not be regarded as defects and are a feature of this first-quality leather. **SPECS** 7" W X 25" H