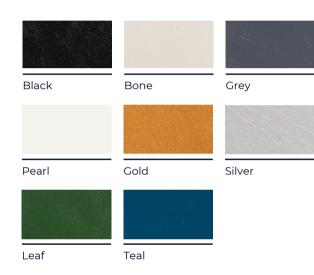

# LEATHER COLORS

Clarisse Design uses only full-grain, vegetable tanned leathers in the production of their handcrafted designs. This specific type of leather has been chosen for its physical attributes of thickness, durability and the ability to be shaped.

#### SHIPPING AND DELIVERY

- Black/Gold & Bone/Gold stock supported and available for immediate delivery
- Back-order / Special-order items available for domestic shipping 12-14 weeks from receipt of deposit
- Ships via FedEx Ground