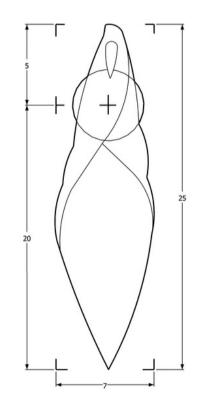

#### DIMENSIONS

7" W x 25" H

**BACKPLATE** 4.7" Dia. Powder coated

**WEIGHT** Approximately 4 LBS

A full-grain piece of leather has the entire grain visible on one side. Except for the removal of the hair, the surface remains untouched. Natural imperfections like scars, blemishes, insect bites, branding and stretch marks may be present in this leather. These natural imperfections should not be regarded as defects and are a feature of this first-quality leather. **SPECS** 7" W X 25" H