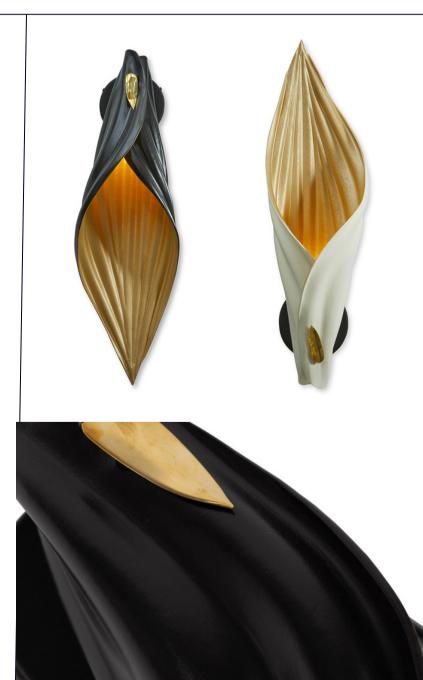

# BLADE LEATHER WALL SCONCE

Designed by nature, the Blade wall sconce celebrates the form of leaves and petals in the abundant tropical foliage found in KwaZulu-Natal, South Africa. Xavier Clarisse has translated these classic natural shapes into elegant sculptural pieces. Conceived and handmade in their Durban, South Africa studio, each piece is crafted from quality, locally sourced, vegetable tanned leather. The sconce features leather that the artist has treated using a specially developed technique to strengthen the material and ensure its durability while the dyes and finishing products are internationally certified and free from harmful substances. The leather is embossed to achieve a sculpted and perforated form using a traditional press and folded to create its leaf-like shape.

# MATERIALS AND CONSTRUCTION

Hand embossed leather Polished brass

#### DIMENSIONS

7" W x 25" H

**BACKPLATE** 4.7" Dia. Powder coated

**WEIGHT** Approximately 4 LBS