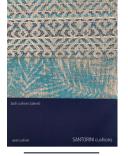

s. It is available in six powdercoat finishes protected by a two-year limited warranty.

### MATERIALS AND CONSTRUCTION

Stainless steel UV Protectant powder coat High density foam Outdoor performance fabric Polyester fill

#### DIMENSIONS

29.5" W x 30" D x 29" H Overall Seat Height: 18" Seat Height: 12" Cushion Thickness: 6" Seat Width: 27.75" Seat Depth: 28" Seat Back Square Pillow: 24" x 24" Seat Back Rectangle Pillow: 24" x 16"

### SEAT CUSHION FABRIC SPECIFICATION

Outdoor Performance Composition: 100% Polyester Martindale: 12,000 Wyzenbeek: 35,000 CAL 117 Compliant Oeko-Tex 100 Certified Additional Features: Breathable / Color fast to light / Mould Resistant / Oil and Water Repellent / Soil Repellent

COM / COL

Fabric: 3 yards

### MANUFACTURER











### **FABRIC COLORS**





Zanzibar

Santorini





Bali

## **FINISH COLORS**





Spice



Admiral







Ebony



### Pinotage

### **SPECS**

29.5" L X 30" D X 29" H SEAT HEIGHT: 18"



### SHIPPING AND DELIVERY

- Back-order / Special-order items available for domestic shipping 12-14 weeks from receipt of deposit
- Ships via Motor freight

### INSTALLATION AND CARE

- Intended for indoor and/or outdoor use
- Covering suggested when not in use in outdoor application

#### WARRANTY

- Two year warranty against color fading on the powder coating of the metal frames
- Two year limited warranty on the stainless steel frame against rusting, provided the frame has not been misused or abused.
- Douglas & Douglas and Ngala Trading reserve the right to inspect the frame submitted for claim and will either repair or rep