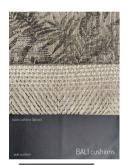

ix powdercoat finishes protected by a two-year limited warranty.

### MATERIALS AND CONSTRUCTION

Stainless steel UV Protectant powder coat High density foam Outdoor performance fabric Polyester fill

#### DIMENSIONS

29.5" W x 30" D x 29" H Overall Seat Height: 18" Seat Height: 12" Cushion Thickness: 6" Seat Width: 27.75" Seat Depth: 28" Seat Back Square Pillow: 24" x 24" Seat Back Rectangle Pillow: 24" x 16"

### SEAT CUSHION FABRIC SPECIFICATION

Outdoor Performance Composition: 100% Polyester Martindale: 12,000 Wyzenbeek: 35,000 CAL 117 Compliant Oeko-Tex 100 Certified Additional Features: Breathable / Color fast to light / Mould Resistant / Oil and Water Repellent / Soil Repellent

COM / COL

Fabric: 3 yards

### MANUFACTURER











### **FABRIC COLORS**





Zanzibar

Santorini





Bali

## **FINISH COLORS**





Spice



Admiral







Ebony



### Pinotage

### **SPECS**

29.5" L X 30" D X 29" H SEAT HEIGHT: 18"



### SHIPPING AND DELIVERY

- Back-order / Special-order items available for domestic shipping 12-14 weeks from receipt of deposit
- Ships via Motor freight

### INSTALLATION AND CARE

- Intended for indoor and/or outdoor use
- Covering suggested when not in use in outdoor application

#### WARRANTY

- Two year warranty against color fading on the powder coating of the metal frames
- Two year limited warranty on the stainless steel frame against rusting, provided the frame has not been misused or abused.
- Douglas & Douglas and Ngala Trading reserve the right to inspect the frame submitted for claim and will either repair or replace the frame

NGALATR