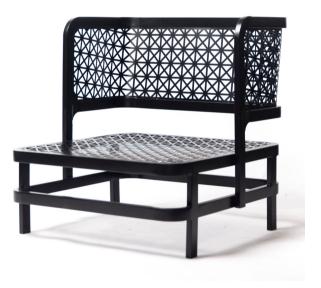

# ANANAS SINGLE SEAT OUTDOOR CHAIR

Appropriately named after the pineapple (*ananas = pineapple*), this outdoor seating is just as beautiful indoors as it is outdoors. Manufactured from stainless steel featuring an intricate laser cut pattern on the seat and back frame, the Ananas chair includes one seat cushion and two back pillows. It is available in six powdercoat finishes protected by a two-year limited warranty.

#### DIMENSIONS

29.5" W x 30" D x 29" H Overall Seat Height: 18" Seat Height: 12" Cushion Thickness: 6" Seat Width: 27.75" Seat Depth: 28" Seat Back Square Pillow: 24" x 24" Seat Back Rectangle Pillow: 24" x 16"