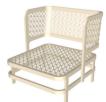

# ANANAS SINGLE SEAT OUTDOOR CHAIR

Appropriately named after the pineapple (*ananas = pineapple*), this outdoor seating is just as beautiful indoors as it is outdoors. Manufactured from stainless steel featuring an intricate laser cut pattern on the seat and back frame, the Ananas chair includes one seat cushion and two back pillows. It is available in six powdercoat finishes protected by a two-year limited warranty.

## **FINISH COLORS**

Spice

Admiral

Ebony