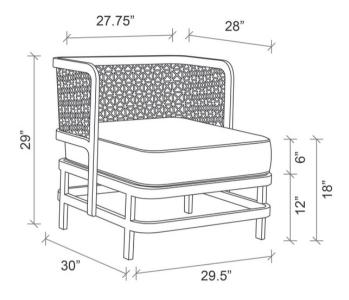

#### DIMENSIONS

29.5" W x 30" D x 29" H Overall Seat Height: 18" Seat Height: 12" Cushion Thickness: 6" Seat Width: 27.75" Seat Depth: 28" Seat Back Square Pillow: 24" x 24" Seat Back Rectangle Pillow: 24" x 16"

### **SPECS**

29.5" L X 30" D X 29" H SEAT HEIGHT: 18"