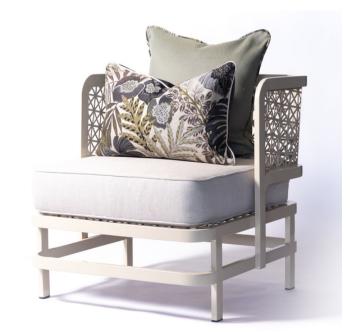

# ANANAS SINGLE SEAT OUTDOOR CHAIR

Appropriately named after the pineapple (*ananas = pineapple*), this outdoor seating is just as beautiful indoors as it is outdoors. Manufactured from stainless steel featuring an intricate laser cut pattern on the seat and back frame, the Ananas chair includes one seat cushion and two back pillows. It is available in six powdercoat finishes protected by a two-year limited warranty.

### MATERIALS AND CONSTRUCTION

Stainless steel UV Protectant powder coat High density foam Outdoor performance fabric Polyester fill

#### DIMENSIONS

29.5" W x 30" D x 29" H Overall Seat Height: 18" Seat Height: 12" Cushion Thickness: 6" Seat Width: 27.75" Seat Depth: 28" Seat Back Square Pillow: 24" x 24" Seat Back Rectangle Pillow: 24" x 16"