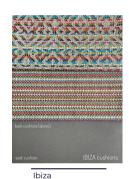

powdercoat finishes protected by a two-year limited warranty.

### MATERIALS AND CONSTRUCTION

Stainless steel UV Protectant powder coat High density foam Outdoor performance fabric Polyester fill

#### DIMENSIONS

29.5" W x 30" D x 29" H Overall Seat Height: 18" Seat Height: 12" Cushion Thickness: 6" Seat Width: 27.75" Seat Depth: 28" Seat Back Square Pillow: 24" x 24" Seat Back Rectangle Pillow: 24" x 16"

### SEAT CUSHION FABRIC SPECIFICATION

Outdoor Performance Composition: 100% Polyester Martindale: 12,000 Wyzenbeek: 35,000 CAL 117 Compliant Oeko-Tex 100 Certified Additional Features: Breathable / Color fast to light / Mould Resistant / Oil and Water Repellent / Soil Repellent

COM / COL

Fabric: 3 yards

### MANUFACTURER











### **FABRIC COLORS**





Zanzibar

Santorini





Bali

## **FINISH COLORS**





Spice



Admiral







Ebony



### Pinotage

### **SPECS**

29.5" L X 30" D X 29" H SEAT HEIGHT: 18"



### SHIPPING AND DELIVERY

- Back-order / Special-order items available for domestic shipping 12-14 weeks from receipt of deposit
- Ships via Motor freight

### INSTALLATION AND CARE

- Intended for indoor and/or outdoor use
- Covering suggested when not in use in outdoor application

#### WARRANTY

- Two year warranty against color fading on the powder coating of the metal frames
- Two year limited warranty on the stainless steel frame against rusting, provided the frame has not been misused or abused.
- Douglas & Douglas and Ngala Trading reserve the right to inspect the frame submitted for claim and will either repair or replace the frame

NGALATRAD