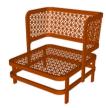

# ANANAS SINGLE SEAT OUTDOOR CHAIR

Appropriately named after the pineapple (*ananas = pineapple*), this outdoor seating is just as beautiful indoors as it is outdoors. Manufactured from stainless steel featuring an intricate laser cut pattern on the seat and back frame, the Ananas chair includes one seat cushion and two back pillows. It is available in six powdercoat finishes protected by a two-year limited warranty.

#### DIMENSIONS

29.5" W x 30" D x 29" H Overall Seat Height: 18" Seat Height: 12" Cushion Thickness: 6" Seat Width: 27.75" Seat Depth: 28" Seat Back Square Pillow: 24" x 24" Seat Back Rectangle Pillow: 24" x 16"

### **SPECS**

29.5" L X 30" D X 29" H SEAT HEIGHT: 18"