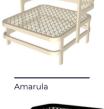

# ANANAS SINGLE SEAT OUTDOOR CHAIR

Appropriately named after the pineapple (*ananas = pineapple*), this outdoor seating is just as beautiful indoors as it is outdoors. Manufactured from stainless steel featuring an intricate laser cut pattern on the seat and back frame, the Ananas chair includes one seat cushion and two back pillows. It is available in six powdercoat finishes protected by a two-year limited warranty.

## **FINISH COLORS**

Spice

Admiral

Ebony