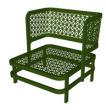

# ANANAS SINGLE SEAT OUTDOOR CHAIR

Appropriately named after the pineapple (*ananas = pineapple*), this outdoor seating is just as beautiful indoors as it is outdoors. Manufactured from stainless steel featuring an intricate laser cut pattern on the seat and back frame, the Ananas chair includes one seat cushion and two back pillows. It is available in six powdercoat finishes protected by a two-year limited warranty.

## **FINISH COLORS**

Spice

Admiral

Ebony