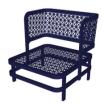

# ANANAS SINGLE SEAT OUTDOOR CHAIR

Appropriately named after the pineapple (*ananas = pineapple*), this outdoor seating is just as beautiful indoors as it is outdoors. Manufactured from stainless steel featuring an intricate laser cut pattern on the seat and back frame, the Ananas chair includes one seat cushion and two back pillows. It is available in six powdercoat finishes protected by a two-year limited warranty.

## **FINISH COLORS**

Spice

Admiral

Ebony