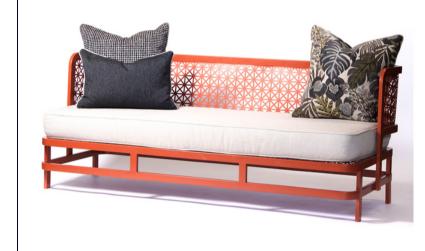

# ANANAS 3-SEAT OUTDOOR SOFA

### MATERIALS AND CONSTRUCTION

Stainless steel
UV Protectant powder coat
High density foam
Outdoor performance fabric

### **DIMENSIONS**

75" W x 30" D x 29" H Overall Seat Height: 18" Seat Height: 12"

Cushion Thickness: 6" Seat Width: 73" Seat Depth: 28"

### SEAT CUSHION FABRIC SPECIFICATION

Outdoor Performance Composition: 100% Polyester

Martindale: 12,000 Wyzenbeek: 35,000 CAL 117 Compliant Oeko-Tex 100 Certified

Additional Features: Breathable / Color fast to light / Mould Resistant / Oil and Water Repellent / Soil