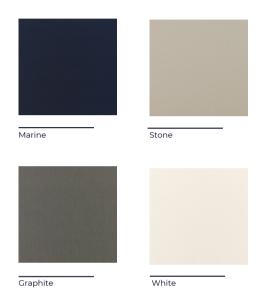

# ANANAS 3-SEAT OUTDOOR SOFA

### MATERIALS AND CONSTRUCTION

Stainless steel
UV Protectant powder coat
High density foam
Outdoor performance fabric

### **DIMENSIONS**

75" W x 30" D x 29" H Overall Seat Height: 18" Seat Height: 12"

Cushion Thickness: 6" Seat Width: 73" Seat Depth: 28"

### SEAT CUSHION FABRIC SPECIFICATION

Outdoor Performance Composition: 100% Polyester

Martindale: 12,000 Wyzenbeek: 35,000 CAL 117 Compliant Oeko-Tex 100 Certified

Additional Features: Breathable / Color fast to light / Mould Resistant / Oil and Water Repellent / Soil

Repellent

### COM / COL

Fabric: 8.5 yards

### MANUFACTURER



NGALATRADING.COM







# SEAT CUSHION FABRIC COLORS



# **FINISH COLORS**



## **SPECS**

75" L X 30" D X 29" H SEAT HEIGHT: 18"



### SHIPPING AND DELIVERY

- Back-order / Special-order items available for domestic shipping 12-14 weeks from receipt of deposit
- Ships via Motor freight

#### **INSTALLATION AND CARE**

- Intended for indoor and/or outdoor use
- Covering suggested when not in use in outdoor application

### WARRANTY

- Two year warranty against color fading on the powder coating of the metal frames
- Two year limited warranty on the stainless steel frame against rusting, provided the frame has not been misused or abused.
- Douglas & Douglas and Ngala Trading reserve the right to inspect the frame submitted for claim and will either repair or replace the frame