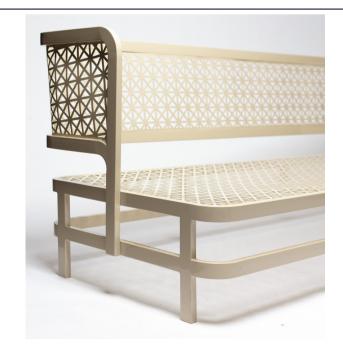

# ANANAS 3-SEAT OUTDOOR SOFA

### MATERIALS AND CONSTRUCTION

Stainless steel
UV Protectant powder coat
High density foam
Outdoor performance fabric

### **DIMENSIONS**

75" W x 30" D x 29" H Overall Seat Height: 18" Seat Height: 12"

Cushion Thickness: 6" Seat Width: 73" Seat Depth: 28"