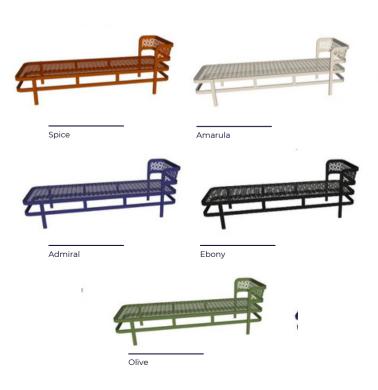

# ANANAS 3-SEAT OUTDOOR SOFA

### MATERIALS AND CONSTRUCTION

Stainless steel
UV Protectant powder coat
High density foam
Outdoor performance fabric

### **DIMENSIONS**

75" W x 30" D x 29" H Overall Seat Height: 18" Seat Height: 12"

Cushion Thickness: 6" Seat Width: 73" Seat Depth: 28"

### SEAT CUSHION FABRIC SPECIFICATION

Outdoor Performance Composition: 100% Polyester

Martindale: 12,000 Wyzenbeek: 35,000 CAL 117 Compliant Oeko-Tex 100 Certified

Additional Features: Breathable / Color fast to light / Mould Resistant / Oil and Water Repellent / Soil

Repellent

### COM / COL

Fabric: 8.5 yards

### MANUFACTURER



NGALATRADING.COM







# SEAT CUSHION FABRIC COLORS



# **FINISH COLORS**



## **SPECS**

75" L X 30" D X 29" H SEAT HEIGHT: 18"



### SHIPPING AND DELIVERY

- Back-order / Special-order items available for domestic shipping 12-14 weeks from receipt of deposit
- Ships via Motor freight

#### **INSTALLATION AND CARE**

- Intended for indoor and/or outdoor use
- Covering suggested when not in use in outdoor application

### WARRANTY

- Two year warranty against color fading on the powder coating of the metal frames
- Two year limited warranty on the stainless steel frame against rusting, provided the frame has not been misused or abused.
- Douglas & Douglas and Ngala Trading reserve the right to inspect the frame submitted for claim and will either repair or replace the frame