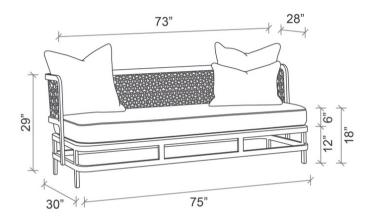

### **DIMENSIONS**

75" W x 30" D x 29" H Overall Seat Height: 18" Seat Height: 12"

Cushion Thickness: 6" Seat Width: 73" Seat Depth: 28"

## **SPECS**

75" L X 30" D X 29" H SEAT HEIGHT: 18"