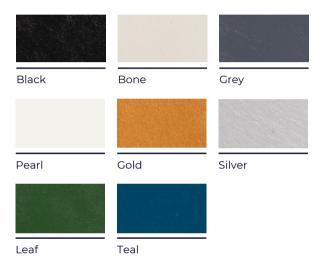

embossed to achieve a sculpted and perforated form using a traditional press and folded to create its leaf-like shape.

All hard-wired lighting is UL-listed for dry locations. Not suitable for outdoor use.

#### MATERIALS AND CONSTRUCTION

Hand embossed leather Polished brass

#### **DIMENSIONS**

10" Dia. x 93" H (maximum height) 8.35" Dia. x 31" H (Large Blade)

#### **CEILING CANOPY**

10" Dia. Black

#### CORD

1 x 9' L per Blade Black Cotton Covered SVT-B Flexible Electrical Wire 3 x AWG18: 3 conductors, 18 gauge Cord length can be adjusted during installation

#### WEIGHT

Approximately 14 LBS

# BULB SPECIFICATION (BULBS NOT INCLUDED)

Type: LED only

Base: E26 (Standard Edison) MAX Wattage per bulb: 7w LED Number of bulbs required: 3

#### **MANUFACTURER**





## LEATHER COLORS



### **CEILING CANOPY**



Clarisse Design uses only full-grain, vegetable tanned leathers in the production of their handcrafted designs. This specific type of leather has been chosen for its physical attributes of thickness, durability and the ability to be shaped.

A full-grain piece of leather has the entire grain visible on one side. Except for the removal of the hair, the surface remains untouched. Natural imperfections like scars, blemishes, insect bites, branding and stretch marks may be present in this leather. These natural imperfections should not be regarded as defects and are a feature of this first-quality leather.

# **SPECS**

10" DIA X 93" H
SUGGESTED INSTALLATION DIMENSION

\*\* CLOTH-COVERED ELECTRICAL CABLE MAY BE SHORTENED DURING INSTALLATION \*\*



#### SHIPPING AND