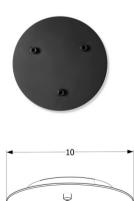

#### **CEILING CANOPY**

10" Dia. Black

#### **DIMENSIONS**

10" Dia. x 93" H (maximum height) 8.35" Dia. x 31" H (Large Blade)