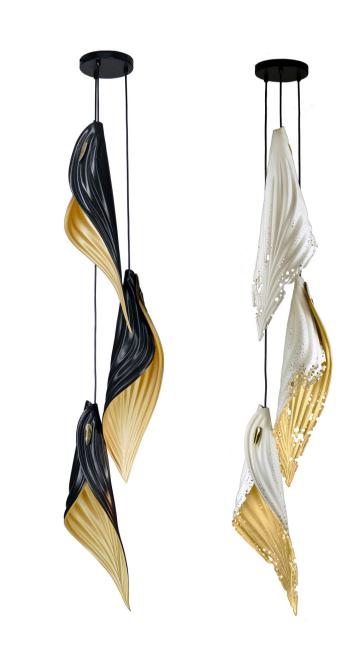

# BLADE 3-PIECE LEATHER PENDANT

Designed by nature, the Blade Pendant celebrates the form of leaves in the abundant tropical foliage found in KwaZulu-Natal, South Africa. Artist Xavier Clarisse has translated these classic natural shapes into elegant sculptural pieces. Conceived and handcrafted in his Durban, South Africa studio, each piece is crafted from quality, locally sourced, vegetable tanned leather. The leather is embossed to achieve a sculpted and perforated form using a traditional press and folded to create its leaf-like shape.

#### MATERIALS AND CONSTRUCTION

Hand embossed leather Polished brass

## LEATHER COLORS