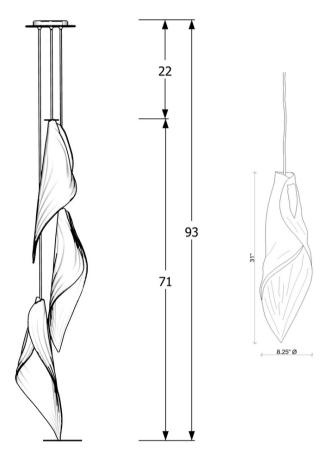

#### **DIMENSIONS**

10" Dia. x 93" H (maximum height) 8.35" Dia. x 31" H (Large Blade)

# **SPECS**

10" DIA X 93" H
SUGGESTED INSTALLATION DIMENSION

\*\* CLOTH-COVERED ELECTRICAL CABLE MAY BE SHORTENED DURING INSTALLATION \*\*