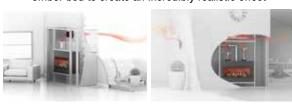

## **FEATURES**

- A tall linear fireplace that offers an unrivaled realistic experience
- · Ability to control the flame and heat you want from electric to low and high fire, reducing your overall gas consumption
- Up to 48,000 BTU's
- Available sizes 50", 62", 74"

Top lights for an illuminated effect

Featuring an exclusive trend-forward Woodland Log Kit (splinters, rocks, charcoal, glass and vermiculite)

Choice of Oak or Driftwood logs (Birch coming soon) designed with Luminous Log technology and modulating ember bed to create an incredibly realistic effect