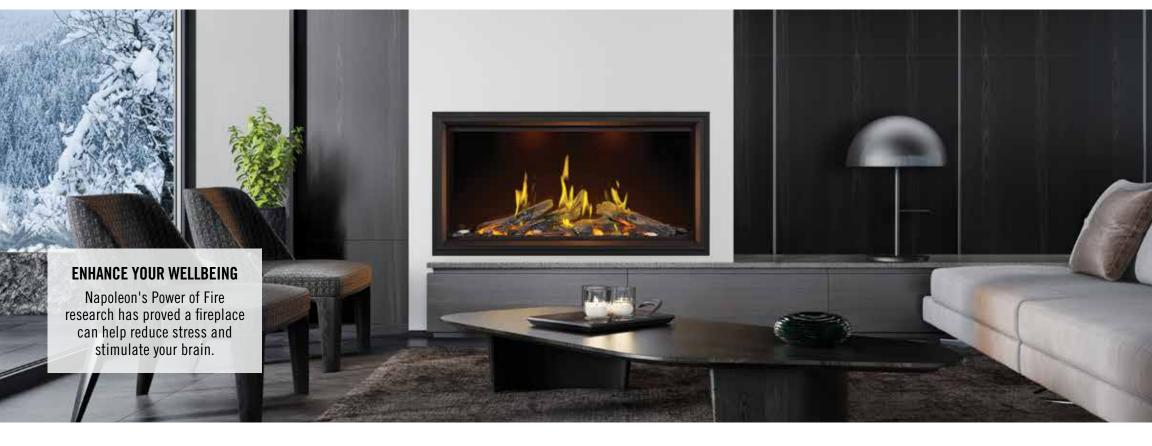

## TALL LINEAR VECTOR WITH LUMINOUS LOGS

TLV50L | TLV62L | TLV74L | TALL LINEAR DIRECT VENT GAS FIREPLACE

## **FEATURES**

- A tall linear fireplace that offers an unrivaled realistic experience
- · Ability to control the flame and heat you want from electric to low and high fire, reducing your overall gas consumption
- Up to 48,000 BTU's
- Available sizes 50", 62", 74"

Top lights for an illuminated effect

Featuring an exclusive trend-forward Woodland Log Kit (splinters, rocks, charcoal, glass and vermiculite)

Choice of Oak or Driftwood logs (Birch coming soon) designed with Luminous Log technology and modulating ember bed to create an incredibly realistic effect