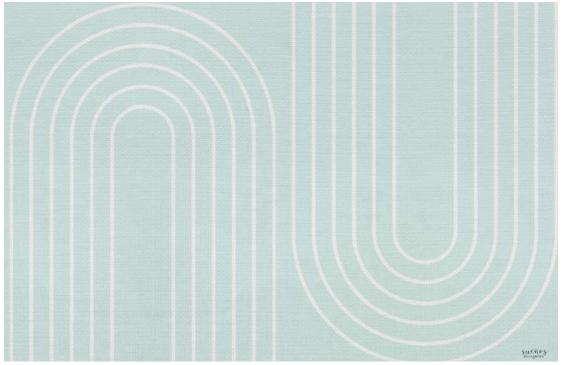

an pass over them thanks to their low thickness.

They are 100% recyclable and do not require any adhesive for installation, they are laid just like a normal carpet. Functionality and style in one product!

> PVC fabric with a thickness of 2 to 2.4 mm. Suitable for any type of floor.

INDI



### INDI





#### RUG-BASIC-02 MINT

RUG-BASIC-03 ROSE







RUG-BASIC-05 YELOW



### STARS





RUG-BASIC-06 MINT

RUG-BASIC-07 ROSE



RUG-BASIC-08 GREY



RUG-BASIC-09 YELOW



# CLOUDS



RUG-BASIC-10 MINT

RUG-BASIC-11 ROSE



RUG-BASIC-12 GREY



#### RUG-BASIC-13 YELOW



# DOTS





RUG-BASIC-14 MINT

RUG-BASIC-15 ROSE



RUG-BASIC-16 GREY



RUG-BASIC-17 YELOW



### CANVAS





RUG-BASIC-18 MINT

RUG-BASIC-19 ROSE





RUG-BASIC-21 YELOW

RUG-BASIC-20 GREY





















## NORDIC





#### RUG-BASIC-22 MINT

RUG-BASIC-23 ROSE





#### RUG-BASIC-24 GREY

RUG-BASIC-25 YELOW



### NORDIC



RUG-BASIC-26 TOPO







#### TIPI / RUG-BASIC-27 MULTI-COLOUR



TERRAZO / RUG-BASIC-28 MULTI-COLOUR



JUNGLE / RUG-BASIC-29 MULTI-COLOUR



#### CITY / RUG-BASIC-30 MULTI-COLOUR



### BEREBER



RUG-BASIC-01 NATURAL BEREBER