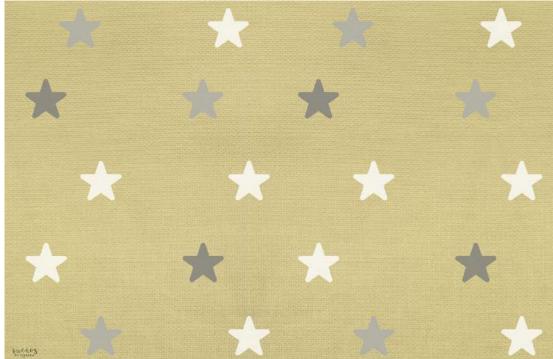

### STARS

RUG-BASIC-06 MINT

RUG-BASIC-07 ROSE

RUG-BASIC-08 GREY

RUG-BASIC-09 YELOW