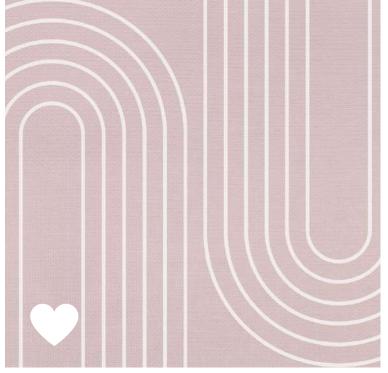

even cleaning robots can pass over them thanks to their low thickness.

They are 100% recyclable and do not require any adhesive for installation, they are laid just like a normal carpet. Functionality and style in one product!

> PVC fabric with a thickness of 2 to 2.4 mm. Suitable for any type of floor.

INDI



### INDI





#### RUG-BASIC-02 MINT

RUG-BASIC-03 ROSE







RUG-BASIC-05 YELOW



### STARS





RUG-BASIC-06 MINT

RUG-BASIC-07 ROSE



RUG-BASIC-08 GREY



RUG-BASIC-09 YELOW



# CLOUDS



RUG-BASIC-10 MINT

RUG-BASIC-11 ROSE



RUG-BASIC-12 GREY



#### RUG-BASIC-13 YELOW



# DOTS





RUG-BASIC-14 MINT

RUG-BASIC-15 ROSE



RUG-BASIC-16 GREY



RUG-BASIC-17 YELOW



### CANVAS





RUG-BASIC-18 MINT

RUG-BASIC-19 ROSE





RUG-BASIC-21 YELOW

RUG-BASIC-20 GREY





















## NORDIC





#### RUG-BASIC-22 MINT

RUG-BASIC-23 ROSE





#### RUG-BASIC-24 GREY

RUG-BASIC-25 YELOW



### NORDIC



RUG-BASIC-26 TOPO







#### TIPI / RUG-BASIC-27 MULTI-COLOUR



TERRAZO / RUG-BASIC-28 MULTI-COLOUR



JUNGLE / RUG-BASIC-29 MULTI-COLOUR



#### CITY / RUG-BASIC-30 MULTI-COLOUR



### BEREBER



RUG-BASIC-01 NATURAL BEREBER