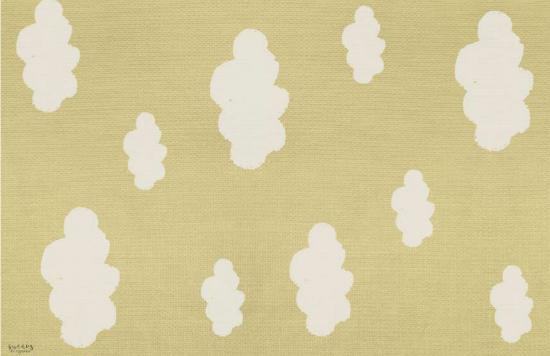

te and BPA free contributing to a safer and toxic free home. They do not accumulate dust, hair or dust mites making them perfect for homes with pets. They are maintenance free, can be easily washed with water and neutral soap and even cleaning robots can pass over them thanks to their low thickness.

They are 100% recyclable and do not require any adhesive for installation, they are laid just like a normal carpet. Functionality and style in one product!

> PVC fabric with a thickness of 2 to 2.4 mm. Suitable for any type of floor.

INDI



### INDI





#### RUG-BASIC-02 MINT

RUG-BASIC-03 ROSE







RUG-BASIC-05 YELOW



### STARS





RUG-BASIC-06 MINT

RUG-BASIC-07 ROSE



RUG-BASIC-08 GREY



RUG-BASIC-09 YELOW



# CLOUDS



RUG-BASIC-10 MINT

RUG-BASIC-11 ROSE



RUG-BASIC-12 GREY



#### RUG-BASIC-13 YELOW



# DOTS





RUG-BASIC-14 MINT

RUG-BASIC-15 ROSE



RUG-BASIC-16 GREY



RUG-BASIC-17 YELOW



### CANVAS





RUG-BASIC-18 MINT

RUG-BASIC-19 ROSE





RUG-BASIC-21 YELOW

RUG-BASIC-20 GREY





















## NORDIC





#### RUG-BASIC-22 MINT

RUG-BASIC-23 ROSE





#### RUG-BASIC-24 GREY

RUG-BASIC-25 YELOW



### NORDIC



RUG-BASIC-26 TOPO







#### TIPI / RUG-BASIC-27 MULTI-COLOUR



TERRAZO / RUG-BASIC-28 MULTI-COLOUR



JUNGLE / RUG-BASIC-29 MULTI-COLOUR



#### CITY / RUG-BASIC-30 MULTI-COLOUR



### BEREBER



RUG-BASIC-01 NATURAL BEREBER