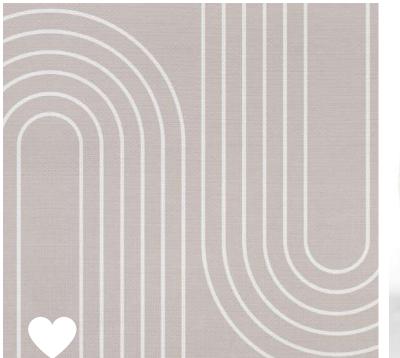

cleaning robots can pass over them thanks to their low thickness.

They are 100% recyclable and do not require any adhesive for installation, they are laid just like a normal carpet. Functionality and style in one product!

> PVC fabric with a thickness of 2 to 2.4 mm. Suitable for any type of floor.

INDI



### INDI





#### RUG-BASIC-02 MINT

RUG-BASIC-03 ROSE







RUG-BASIC-05 YELOW



### STARS





RUG-BASIC-06 MINT

RUG-BASIC-07 ROSE



RUG-BASIC-08 GREY



RUG-BASIC-09 YELOW



# CLOUDS



RUG-BASIC-10 MINT

RUG-BASIC-11 ROSE



RUG-BASIC-12 GREY



#### RUG-BASIC-13 YELOW



# DOTS





RUG-BASIC-14 MINT

RUG-BASIC-15 ROSE



RUG-BASIC-16 GREY



RUG-BASIC-17 YELOW



### CANVAS





RUG-BASIC-18 MINT

RUG-BASIC-19 ROSE





RUG-BASIC-21 YELOW

RUG-BASIC-20 GREY





















## NORDIC





#### RUG-BASIC-22 MINT

RUG-BASIC-23 ROSE





#### RUG-BASIC-24 GREY

RUG-BASIC-25 YELOW



### NORDIC



RUG-BASIC-26 TOPO







#### TIPI / RUG-BASIC-27 MULTI-COLOUR



TERRAZO / RUG-BASIC-28 MULTI-COLOUR



JUNGLE / RUG-BASIC-29 MULTI-COLOUR



#### CITY / RUG-BASIC-30 MULTI-COLOUR



### BEREBER



RUG-BASIC-01 NATURAL BEREBER