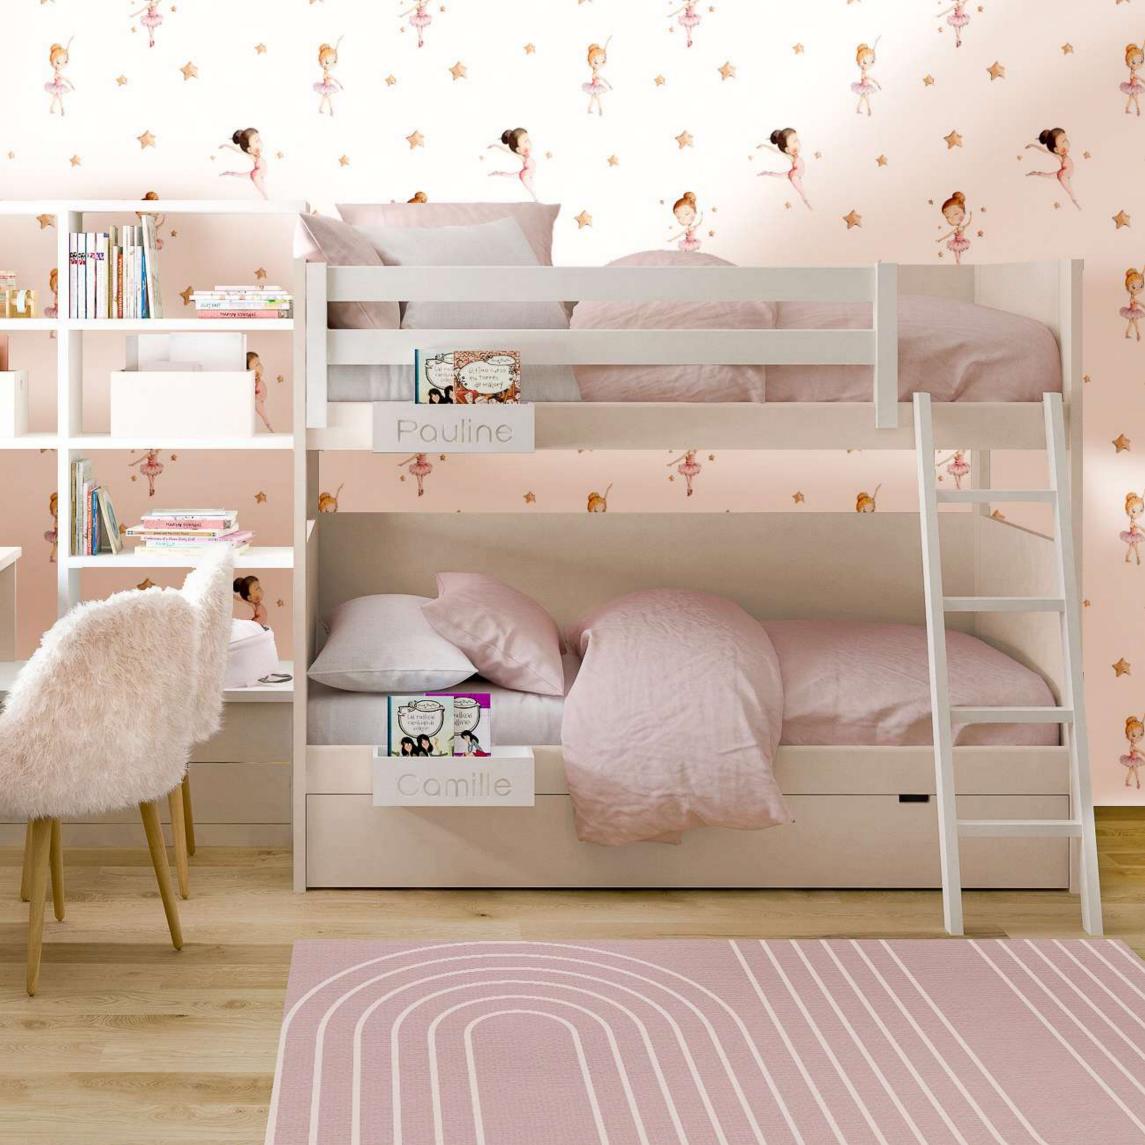

ning robots can pass over them thanks to their low thickness.

They are 100% recyclable and do not require any adhesive for installation, they are laid just like a normal carpet. Functionality and style in one product!

> PVC fabric with a thickness of 2 to 2.4 mm. Suitable for any type of floor.

INDI



### INDI





#### RUG-BASIC-02 MINT

RUG-BASIC-03 ROSE







RUG-BASIC-05 YELOW



### STARS





RUG-BASIC-06 MINT

RUG-BASIC-07 ROSE



RUG-BASIC-08 GREY



RUG-BASIC-09 YELOW



# CLOUDS



RUG-BASIC-10 MINT

RUG-BASIC-11 ROSE



RUG-BASIC-12 GREY



#### RUG-BASIC-13 YELOW



# DOTS





RUG-BASIC-14 MINT

RUG-BASIC-15 ROSE



RUG-BASIC-16 GREY



RUG-BASIC-17 YELOW



### CANVAS





RUG-BASIC-18 MINT

RUG-BASIC-19 ROSE





RUG-BASIC-21 YELOW

RUG-BASIC-20 GREY





















## NORDIC





#### RUG-BASIC-22 MINT

RUG-BASIC-23 ROSE





#### RUG-BASIC-24 GREY

RUG-BASIC-25 YELOW



### NORDIC



RUG-BASIC-26 TOPO







#### TIPI / RUG-BASIC-27 MULTI-COLOUR



TERRAZO / RUG-BASIC-28 MULTI-COLOUR



JUNGLE / RUG-BASIC-29 MULTI-COLOUR



#### CITY / RUG-BASIC-30 MULTI-COLOUR



### BEREBER



RUG-BASIC-01 NATURAL BEREBER