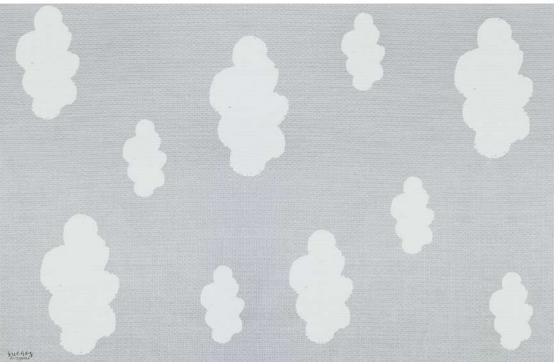

ion, they are phthalate and BPA free contributing to a safer and toxic free home. They do not accumulate dust, hair or dust mites making them perfect for homes with pets. They are maintenance free, can be easily washed with water and neutral soap and even cleaning robots can pass over them thanks to their low thickness.

They are 100% recyclable and do not require any adhesive for installation, they are laid just like a normal carpet. Functionality and style in one product!

> PVC fabric with a thickness of 2 to 2.4 mm. Suitable for any type of floor.

INDI



### INDI





#### RUG-BASIC-02 MINT

RUG-BASIC-03 ROSE







RUG-BASIC-05 YELOW



### STARS





RUG-BASIC-06 MINT

RUG-BASIC-07 ROSE



RUG-BASIC-08 GREY



RUG-BASIC-09 YELOW



# CLOUDS



RUG-BASIC-10 MINT

RUG-BASIC-11 ROSE



RUG-BASIC-12 GREY



#### RUG-BASIC-13 YELOW



# DOTS





RUG-BASIC-14 MINT

RUG-BASIC-15 ROSE



RUG-BASIC-16 GREY



RUG-BASIC-17 YELOW



### CANVAS





RUG-BASIC-18 MINT

RUG-BASIC-19 ROSE





RUG-BASIC-21 YELOW

RUG-BASIC-20 GREY





















## NORDIC





#### RUG-BASIC-22 MINT

RUG-BASIC-23 ROSE





#### RUG-BASIC-24 GREY

RUG-BASIC-25 YELOW



### NORDIC



RUG-BASIC-26 TOPO







#### TIPI / RUG-BASIC-27 MULTI-COLOUR



TERRAZO / RUG-BASIC-28 MULTI-COLOUR



JUNGLE / RUG-BASIC-29 MULTI-COLOUR



#### CITY / RUG-BASIC-30 MULTI-COLOUR



### BEREBER



RUG-BASIC-01 NATURAL BEREBER