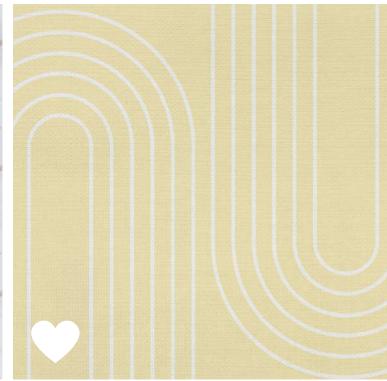

n cleaning robots can pass over them thanks to their low thickness.

They are 100% recyclable and do not require any adhesive for installation, they are laid just like a normal carpet. Functionality and style in one product!

> PVC fabric with a thickness of 2 to 2.4 mm. Suitable for any type of floor.

INDI



### INDI





#### RUG-BASIC-02 MINT

RUG-BASIC-03 ROSE







RUG-BASIC-05 YELOW



### STARS





RUG-BASIC-06 MINT

RUG-BASIC-07 ROSE



RUG-BASIC-08 GREY



RUG-BASIC-09 YELOW



# CLOUDS



RUG-BASIC-10 MINT

RUG-BASIC-11 ROSE



RUG-BASIC-12 GREY



#### RUG-BASIC-13 YELOW



# DOTS





RUG-BASIC-14 MINT

RUG-BASIC-15 ROSE



RUG-BASIC-16 GREY



RUG-BASIC-17 YELOW



### CANVAS





RUG-BASIC-18 MINT

RUG-BASIC-19 ROSE





RUG-BASIC-21 YELOW

RUG-BASIC-20 GREY





















## NORDIC





#### RUG-BASIC-22 MINT

RUG-BASIC-23 ROSE





#### RUG-BASIC-24 GREY

RUG-BASIC-25 YELOW



### NORDIC



RUG-BASIC-26 TOPO







#### TIPI / RUG-BASIC-27 MULTI-COLOUR



TERRAZO / RUG-BASIC-28 MULTI-COLOUR



JUNGLE / RUG-BASIC-29 MULTI-COLOUR



#### CITY / RUG-BASIC-30 MULTI-COLOUR



### BEREBER



RUG-BASIC-01 NATURAL BEREBER