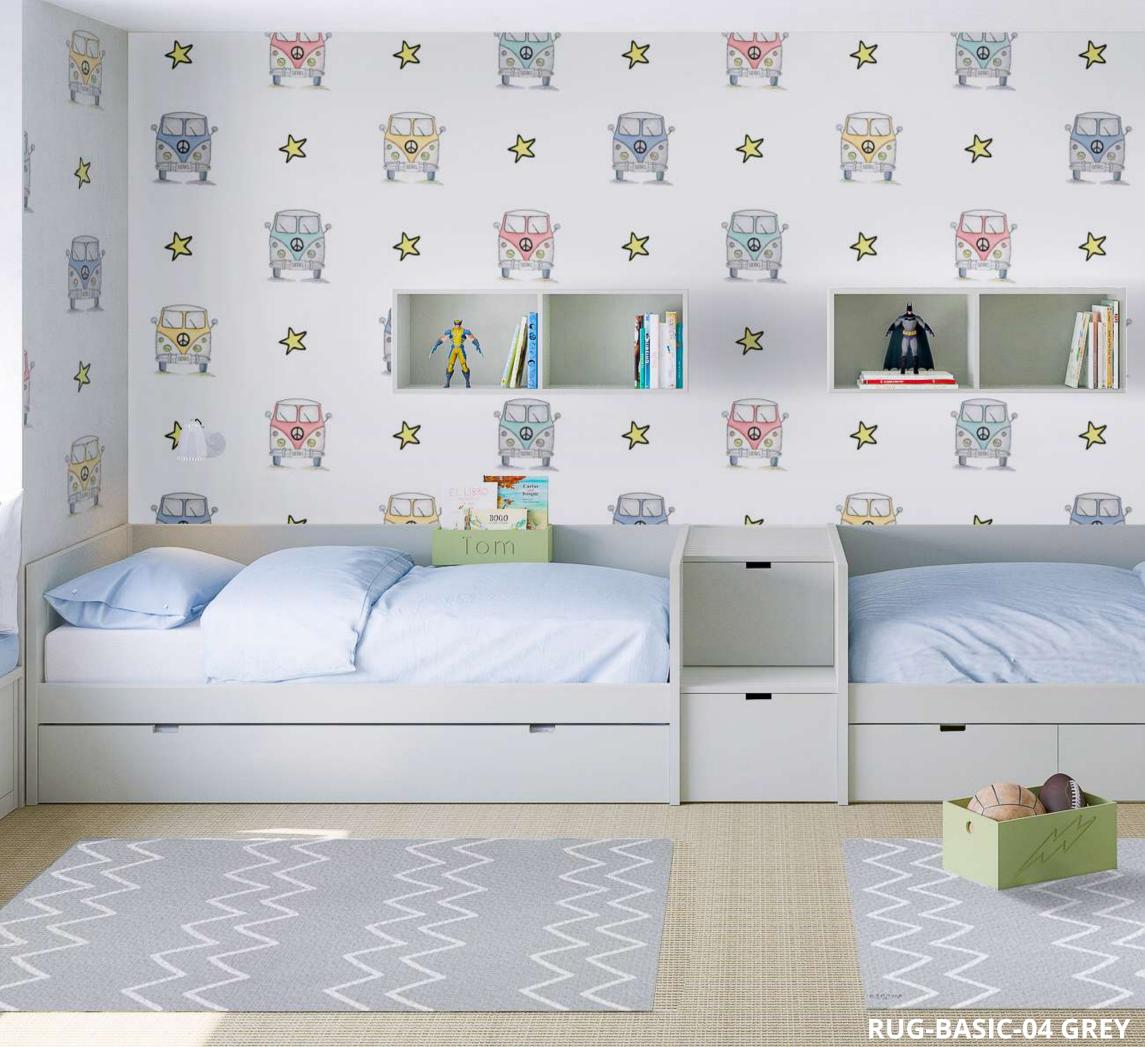

with exclusive printed designs ideal for customising any type of space and protecting delicate floors.

The carpets are anti-slip, hypo-allergenic, antimicrobial, waterproof, resistant, thermal insulating and flame retardant.

In addition, they are phthalate and BPA free contributing to a safer and toxic free home. They do not accumulate dust, hair or dust mites making them perfect for homes with pets. They are maintenance free, can be easily washed with water and neutral soap and even cleaning robots can pass over them thanks to their low thickness.

They are 100% recyclable and do not require any adhesive for installation, they are laid just like a normal carpet. Functionality and style in one product!

> PVC fabric with a thickness of 2 to 2.4 mm. Suitable for any type of floor.

INDI



### INDI





#### RUG-BASIC-02 MINT

RUG-BASIC-03 ROSE







RUG-BASIC-05 YELOW



### STARS





RUG-BASIC-06 MINT

RUG-BASIC-07 ROSE



RUG-BASIC-08 GREY



RUG-BASIC-09 YELOW



# CLOUDS



RUG-BASIC-10 MINT

RUG-BASIC-11 ROSE



RUG-BASIC-12 GREY



#### RUG-BASIC-13 YELOW



# DOTS





RUG-BASIC-14 MINT

RUG-BASIC-15 ROSE



RUG-BASIC-16 GREY



RUG-BASIC-17 YELOW



### CANVAS





RUG-BASIC-18 MINT

RUG-BASIC-19 ROSE





RUG-BASIC-21 YELOW

RUG-BASIC-20 GREY





















## NORDIC





#### RUG-BASIC-22 MINT

RUG-BASIC-23 ROSE





#### RUG-BASIC-24 GREY

RUG-BASIC-25 YELOW



### NORDIC



RUG-BASIC-26 TOPO







#### TIPI / RUG-BASIC-27 MULTI-COLOUR



TERRAZO / RUG-BASIC-28 MULTI-COLOUR



JUNGLE / RUG-BASIC-29 MULTI-COLOUR



#### CITY / RUG-BASIC-30 MULTI-COLOUR