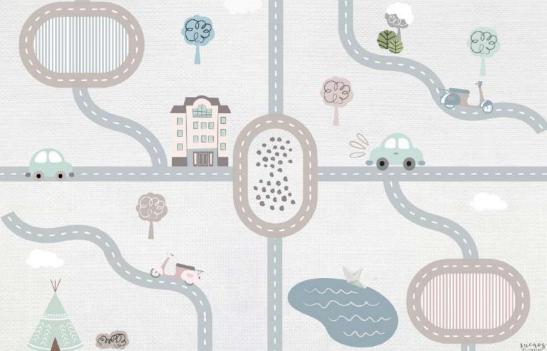

Suitable for any type of floor.

INDI



### INDI





#### RUG-BASIC-02 MINT

RUG-BASIC-03 ROSE







RUG-BASIC-05 YELOW



### STARS





RUG-BASIC-06 MINT

RUG-BASIC-07 ROSE



RUG-BASIC-08 GREY



RUG-BASIC-09 YELOW



# CLOUDS



RUG-BASIC-10 MINT

RUG-BASIC-11 ROSE



RUG-BASIC-12 GREY



#### RUG-BASIC-13 YELOW



# DOTS





RUG-BASIC-14 MINT

RUG-BASIC-15 ROSE



RUG-BASIC-16 GREY



RUG-BASIC-17 YELOW



### CANVAS





RUG-BASIC-18 MINT

RUG-BASIC-19 ROSE





RUG-BASIC-21 YELOW

RUG-BASIC-20 GREY





















## NORDIC





#### RUG-BASIC-22 MINT

RUG-BASIC-23 ROSE





#### RUG-BASIC-24 GREY

RUG-BASIC-25 YELOW



### NORDIC



RUG-BASIC-26 TOPO







#### TIPI / RUG-BASIC-27 MULTI-COLOUR



TERRAZO / RUG-BASIC-28 MULTI-COLOUR



JUNGLE / RUG-BASIC-29 MULTI-COLOUR



#### CITY / RUG-BASIC-30 MULTI-COLOUR



### BEREBER



RUG-BASIC-01 NATURAL BEREBER