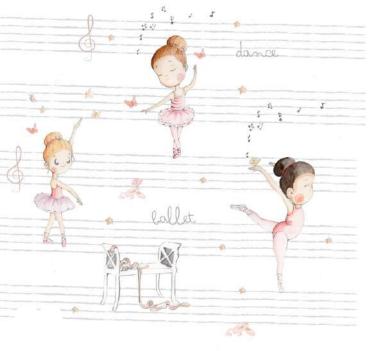

### VINYL CARPETS BASIC COLLECTION sueños de cigüeña

Vinyl carpets with exclusive printed designs ideal for customising any type of space and protecting delicate floors.

The carpets are anti-slip, hypo-allergenic, antimicrobial, waterproof, resistant, thermal insulating and flame retardant.

They are 100% recyclable and do not require any adhesive for installation, they are laid just like a normal carpet. Functionality and style in one product!

> PVC fabric with a thickness of 2 to 2.4 mm. Suitable for any type of floor.