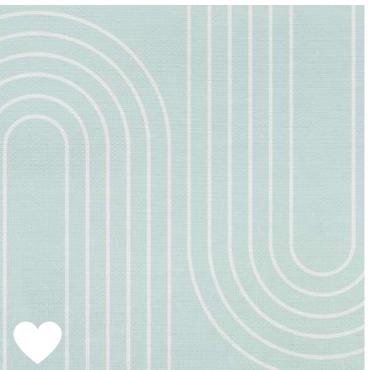

and even cleaning robots can pass over them thanks to their low thickness.

They are 100% recyclable and do not require any adhesive for installation, they are laid just like a normal carpet. Functionality and style in one product!

> PVC fabric with a thickness of 2 to 2.4 mm. Suitable for any type of floor.

INDI



### INDI





#### RUG-BASIC-02 MINT

RUG-BASIC-03 ROSE







RUG-BASIC-05 YELOW



### STARS





RUG-BASIC-06 MINT

RUG-BASIC-07 ROSE



RUG-BASIC-08 GREY



RUG-BASIC-09 YELOW



# CLOUDS



RUG-BASIC-10 MINT

RUG-BASIC-11 ROSE



RUG-BASIC-12 GREY



#### RUG-BASIC-13 YELOW



# DOTS





RUG-BASIC-14 MINT

RUG-BASIC-15 ROSE



RUG-BASIC-16 GREY



RUG-BASIC-17 YELOW



### CANVAS





RUG-BASIC-18 MINT

RUG-BASIC-19 ROSE





RUG-BASIC-21 YELOW

RUG-BASIC-20 GREY





















## NORDIC





#### RUG-BASIC-22 MINT

RUG-BASIC-23 ROSE





#### RUG-BASIC-24 GREY

RUG-BASIC-25 YELOW



### NORDIC



RUG-BASIC-26 TOPO







#### TIPI / RUG-BASIC-27 MULTI-COLOUR



TERRAZO / RUG-BASIC-28 MULTI-COLOUR



JUNGLE / RUG-BASIC-29 MULTI-COLOUR



#### CITY / RUG-BASIC-30 MULTI-COLOUR



### BEREBER



RUG-BASIC-01 NATURAL BEREBER