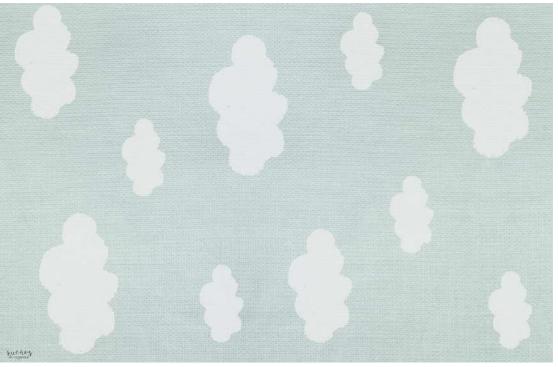

nsulating and flame retardant.

In addition, they are phthalate and BPA free contributing to a safer and toxic free home. They do not accumulate dust, hair or dust mites making them perfect for homes with pets. They are maintenance free, can be easily washed with water and neutral soap and even cleaning robots can pass over them thanks to their low thickness.

They are 100% recyclable and do not require any adhesive for installation, they are laid just like a normal carpet. Functionality and style in one product!

> PVC fabric with a thickness of 2 to 2.4 mm. Suitable for any type of floor.

INDI



### INDI





#### RUG-BASIC-02 MINT

RUG-BASIC-03 ROSE







RUG-BASIC-05 YELOW



### STARS





RUG-BASIC-06 MINT

RUG-BASIC-07 ROSE



RUG-BASIC-08 GREY



RUG-BASIC-09 YELOW



# CLOUDS



RUG-BASIC-10 MINT

RUG-BASIC-11 ROSE



RUG-BASIC-12 GREY



#### RUG-BASIC-13 YELOW



# DOTS





RUG-BASIC-14 MINT

RUG-BASIC-15 ROSE



RUG-BASIC-16 GREY



RUG-BASIC-17 YELOW



### CANVAS





RUG-BASIC-18 MINT

RUG-BASIC-19 ROSE





RUG-BASIC-21 YELOW

RUG-BASIC-20 GREY





















## NORDIC





#### RUG-BASIC-22 MINT

RUG-BASIC-23 ROSE





#### RUG-BASIC-24 GREY

RUG-BASIC-25 YELOW



### NORDIC



RUG-BASIC-26 TOPO







#### TIPI / RUG-BASIC-27 MULTI-COLOUR



TERRAZO / RUG-BASIC-28 MULTI-COLOUR



JUNGLE / RUG-BASIC-29 MULTI-COLOUR



#### CITY / RUG-BASIC-30 MULTI-COLOUR



### BEREBER



RUG-BASIC-01 NATURAL BEREBER