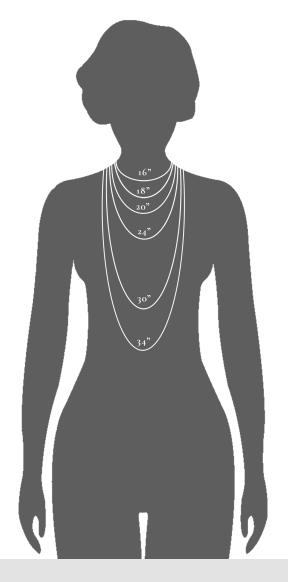

## Necklace Size Chart

## **Necklace Size Chart**

| Necklace<br>Length | Position on the body                                                                                                                                                                                              |
|--------------------|-------------------------------------------------------------------------------------------------------------------------------------------------------------------------------------------------------------------|
| 16" Necklace       | Falls perfectly around the base of the neck<br>like a collar. On a petite woman it hangs<br>loosely around the neck and falls just at<br>the collarbone. On a plus size women it<br>might sit more like a choker. |
| 18" Necklace       | One of the most popular necklace lengths that sits elegantly on the collarbone.                                                                                                                                   |
| 20" Necklace       | Will sit elegantly just below the collarbone.                                                                                                                                                                     |
| 24" Necklace       | Falls at or just above the top of the bust.                                                                                                                                                                       |
| 30" Necklace       | Falls just below<br>the bust.                                                                                                                                                                                     |

34" Necklace

Falls just above the belly button.