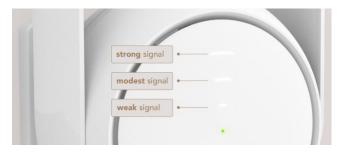

#### Three-bar Signal Indicator Guides you to Find the Best Spot

REX12 clearly shows you the signal strength and guides you the best spot to position the repeater, while others only give you the "Yes or No" answer