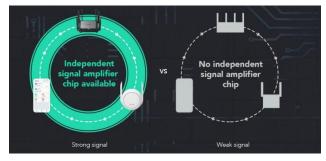

#### Built In Coverage Signal Amplifier Chip

The built in coverage signal amplifier ensures efficient data transmission between the signal amplifier and the main router. Access to the internet as long as there is a signal.

#### Benefits of Reyee Wifi Extender Signal Booster

Extend the range of your Wifi with the dual band REX12, compatible with any type of Router / Gateway / Access Point. Better performance with 2 independent FEM with effective transmission distance farther than others.