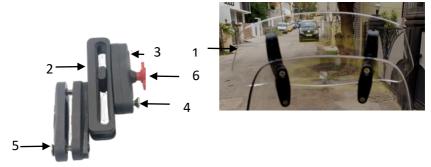

Extender to be cleaned using water, neutral soap and sponge or microfiber cloth.

Never wipe using dry cloth or use solvent as they may scratch or damage the surface texture permanently.

| SI. | DESCRIPTION                  | QTY. |
|-----|------------------------------|------|
| 1   | Pro-Spec Easy Ride Screen    | 1    |
| 2   | Permanent mount (set)        | 1    |
| 3   | Front cap                    | 2    |
| 4&5 | CSK Allen head screw M4 x 16 | 4    |
| 6   | Height adjusting lock screws | 2    |