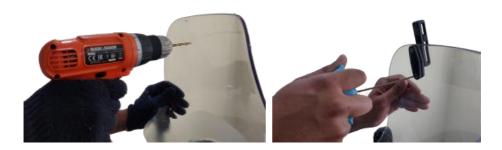

Check for proper centring of the screen and mark 4 holes as per the back plate, follow two steps drilling (small pilot drill of 2mm and final 4.5 mm).

Note: Some parts are pre-assembled, though the Easy Ride are designed for DIY installation it is recommended you have the Easy Ride installed by a technician if you face difficulty.