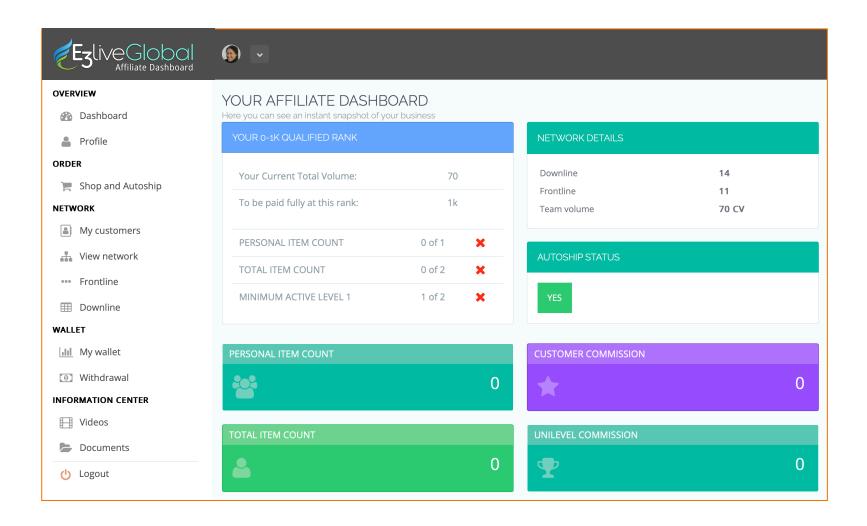

## Your Dashboard

Using your **Dashboard login,** the Dashboard is where you will see business information, your network of growing Affiliates and Customers, set up your commissions, and other business matters.

From your Dashboard, it is highly suggested that you set up an autoship, since one of the basic qualifications for earning commissions is having a Personal Item Count of at least one pouch each month.