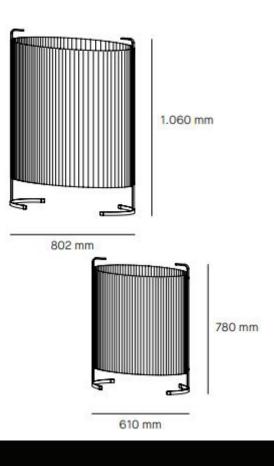

### SPECIFICATIONS

Available in 2 sizes:

1060H x 802 W 780H x 610 W

E27 Lamp LED 12W 2700 K Dimmable Rated: IP55

2/16 Timothy Place, Avondale 1026, Auckland + 0064 9 828 0775 www.eunicetaylor.co.nz