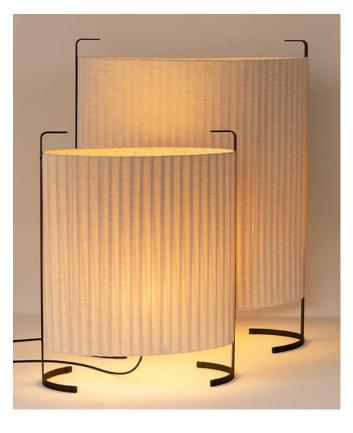

# AMID OUTDOOR LAMP

Code: 6718 X-LARGE Code: 6717 LARGE

## DESCRIPTION

The halo of light is warm and delicate, ideal for this type of environment. It is made of materials suitable for outdoors, such as the shade made of special anti-UV fabric, or the textured base with a protective treatment, to make it easier to use both outdoors and indoors.

It is available in two sizes that may be combined with each other to generate rhythm.