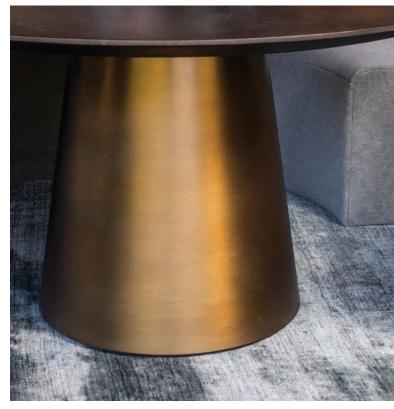

#### SLEEK FLUIDITY

With its stunning starburst oak veneer tabletop, the Aldo Dining Table distinguishes itself through sleek fluidity.

Grounded by a tapered stainless steel pedestal base finished in brass, this opulent dining table works well with the clean lines and contemporary style of the Mikado Dining Chair.