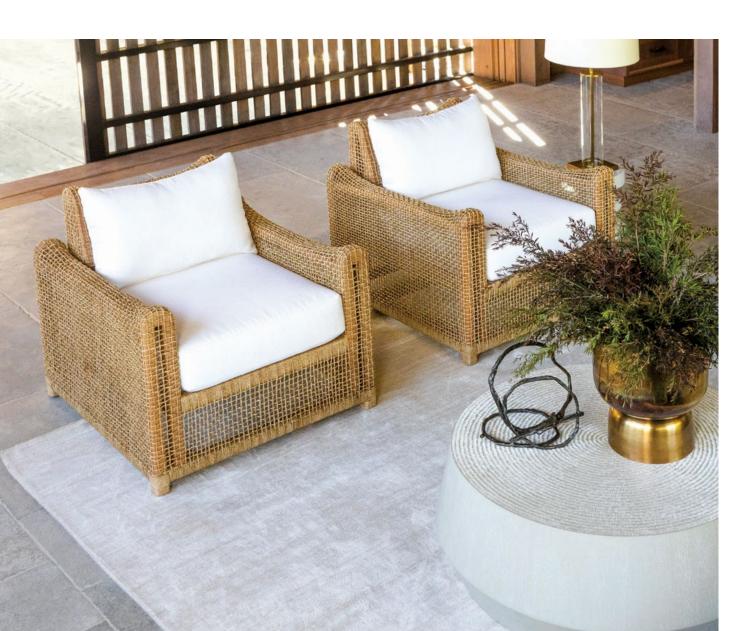

# SCULPTURED SEATING

Designed and manufactured in Australia, our Boyd Upholstery collection showcases high quality craftsmanship and distinct design.

The softly returning arms and sculptured seat of the Gianna Occasional Chair gives this piece a polished, tailored appearance.