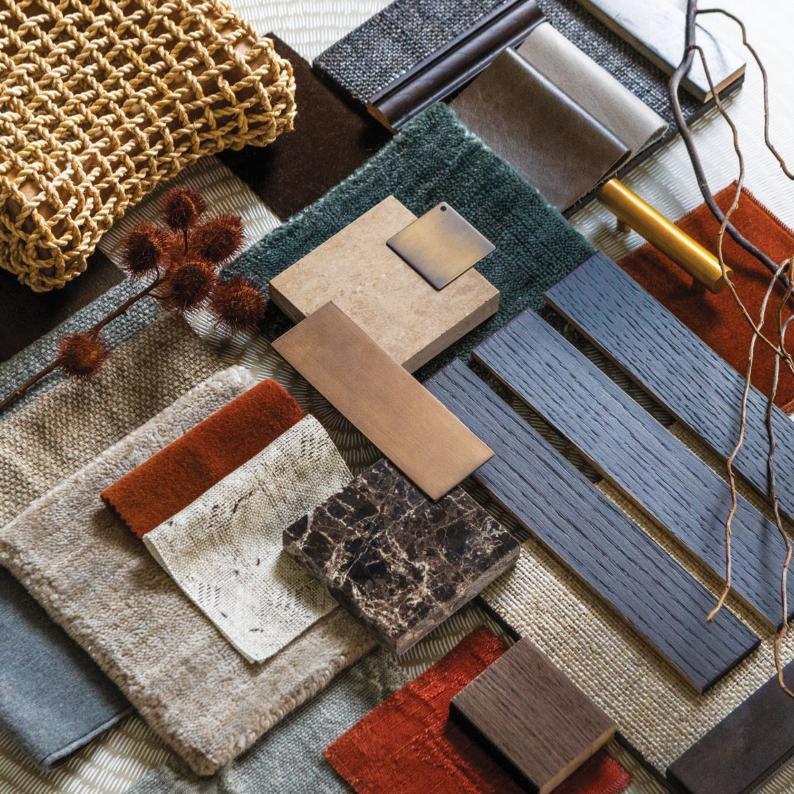

#### EARTHY ALLURE

Burnt orange tones marry with golden accents and rich timbers to create a strikingly bold palette which is warm and earthy.

Naturally inspired, tactile finishes like smooth leathers, lustrous rugs, and roughly textured sculptural pieces deliver a sense of rugged refinement.