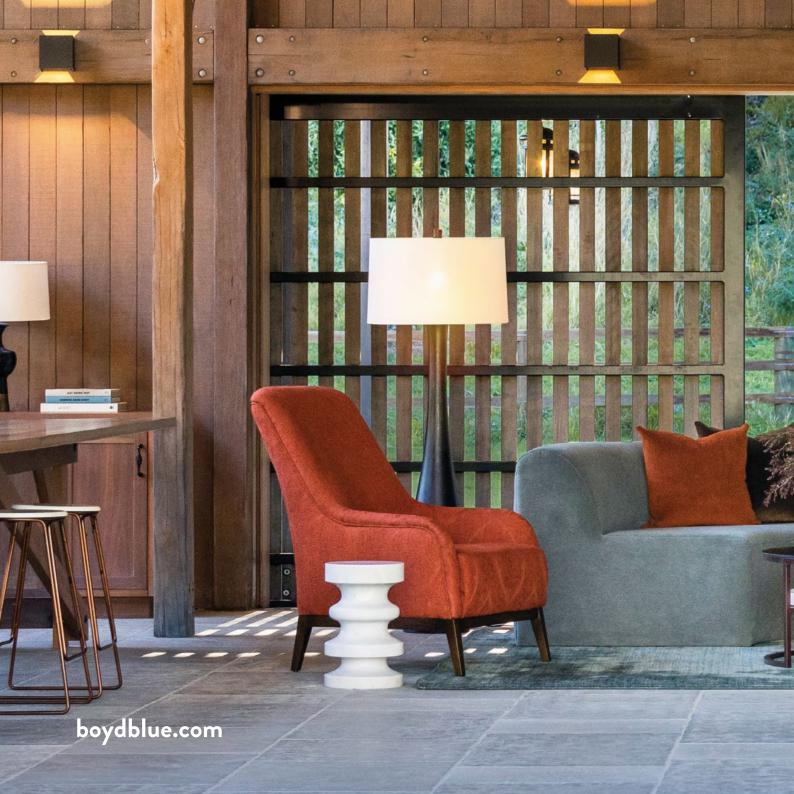

#### EARTHY ALLURE

Burnt orange tones marry with golden accents and rich timbers to create a strikingly bold palette which is warm and earthy.

Naturally inspired, tactile finishes like smooth leathers, lustrous rugs, and roughly textured sculptural pieces deliver a sense of rugged refinement.