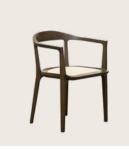

#### SLEEK FLUIDITY

With its stunning starburst oak veneer tabletop, the Aldo Dining Table distinguishes itself through sleek fluidity.

Grounded by a tapered stainless steel pedestal base finished in brass, this opulent dining table works well with the clean lines and contemporary style of the Mikado Dining Chair.