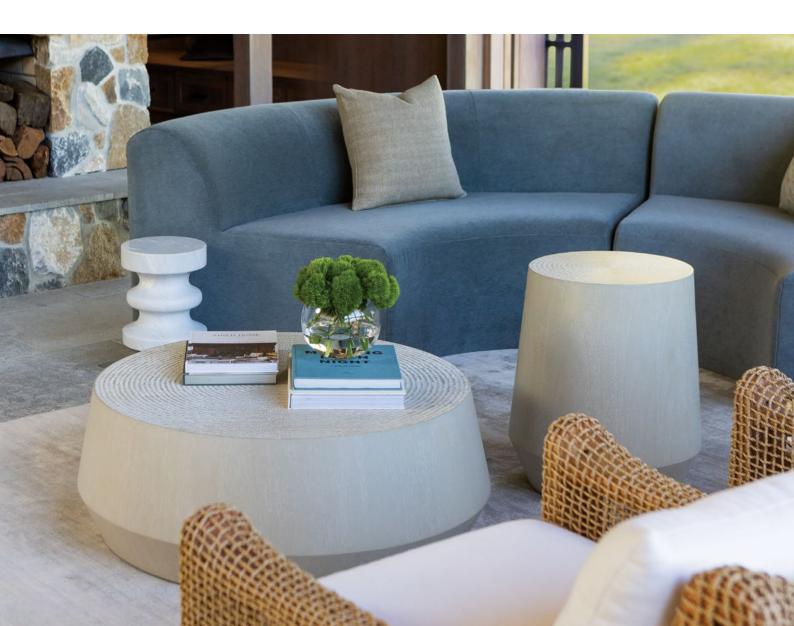

Forming slowly and ageing gracefully, these materials offer a full gamut of colour and tone variations which change depending on the light and space used.

Clockwise from top left: Lisa Sectional Modular, Majuli Stool & Kashi Stone Rug, Hestia Occasional Chair, Takiyo Coffee & Side Table, Indira Coffee Table This collection celebrates the contrast between sophisticated and refined with the quirky and the imperfect.

Each piece has been lovingly crafted by hand, offering distinctive design details like hand-etched and hand-woven finishes, as well as the flexibility to choose your own upholstery fabric.

### AUTHENTIC ARTISTRY

Takiyo Coffee & Side Table, Hestia Occasional Chair, Lisa Sectional Modular, Majuli Stool, Kashi Stone Rug

A soft foundation piece, the Takiyo Coffee Table showcases a radiating etched tabletop. Mahogany veneer is finished in soft chalk, highlighting the curves and etched texture.