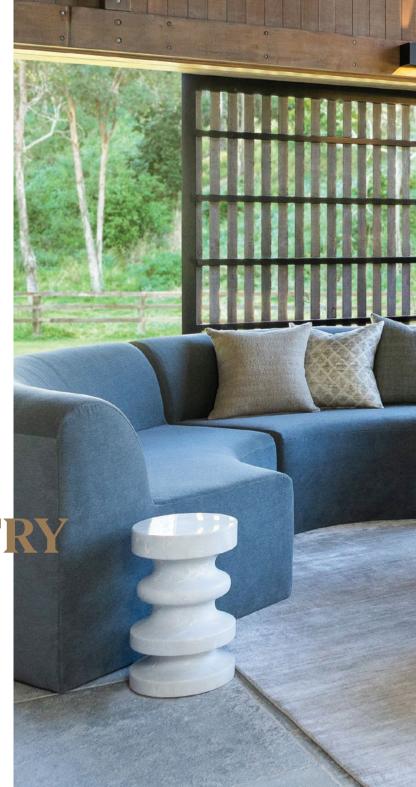

Lisa Sectional Modular

Smooth timber surfaces against the softness of upholstered curves makes for a space which is cozy and intimate.

The Lisa Sectional Sofa with its soft contours and fluid design offers flexible pieces which can be configured various ways.

Choose your own fabric and configuration to suit your space.