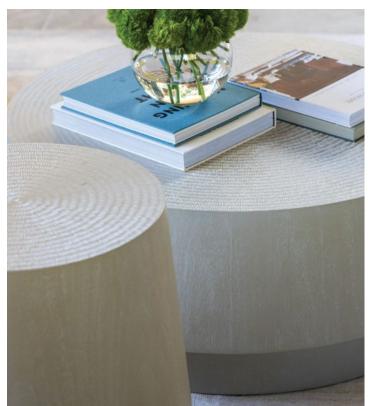

### AUTHENTIC ARTISTRY

Takiyo Coffee & Side Table, Hestia Occasional Chair, Lisa Sectional Modular, Majuli Stool, Kashi Stone Rug

A soft foundation piece, the Takiyo Coffee Table showcases a radiating etched tabletop. Mahogany veneer is finished in soft chalk, highlighting the curves and etched texture.