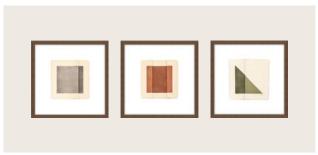

## ORGANIC ARTWORK

Double Folded III Art, Damien Sculpture

Composed of painted natural linen, carefully frayed at the edges, and folded by hand in angular and soft curves, these interesting works add geometric forms and rich textures to any space.

Folded, Double Folded & Angle Art