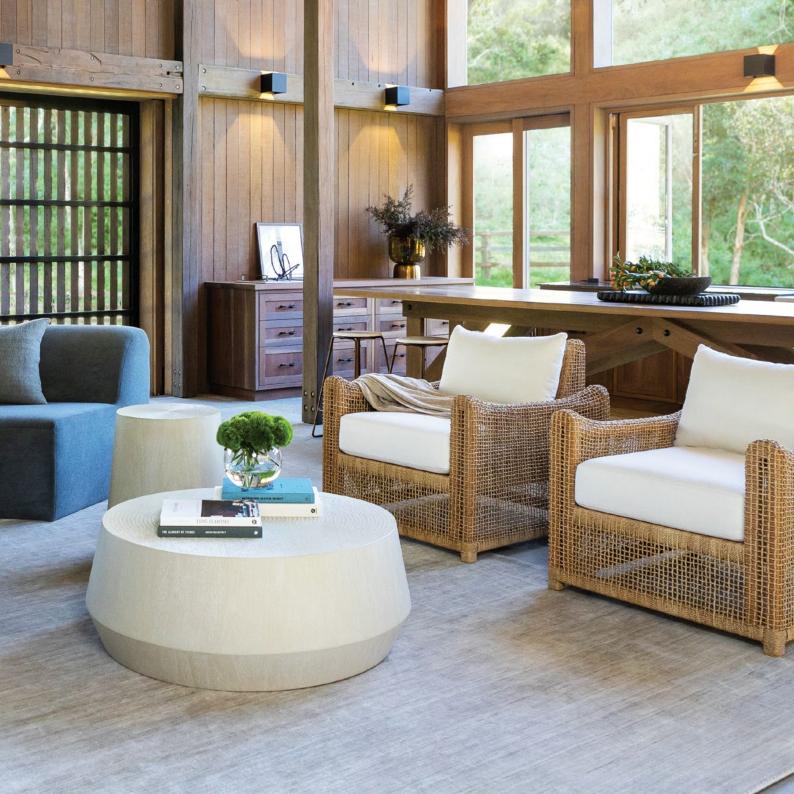

# SCULPTURED SEATING

Designed and manufactured in Australia, our Boyd Upholstery collection showcases high quality craftsmanship and distinct design.

The softly returning arms and sculptured seat of the Gianna Occasional Chair gives this piece a polished, tailored appearance.

### AUTHENTIC ARTISTRY

Takiyo Coffee & Side Table, Hestia Occasional Chair, Lisa Sectional Modular, Majuli Stool, Kashi Stone Rug

A soft foundation piece, the Takiyo Coffee Table showcases a radiating etched tabletop. Mahogany veneer is finished in soft chalk, highlighting the curves and etched texture.

Takiyo Coffee & Side Table, Hestia Occasional Chair, Lisa Sectional Modular, Majuli Stool, Kashi Stone Rug Intricately woven, the Hestia Occasional Chair has been built upon a strong foundation of solid mahogany, enveloped by hand-woven Abaca rope. Hestia Occasional Chair, Takiyo Coffee & Side Tables, Ashton Short Vase, Patrice Sculpture, Kashi Stone Rug