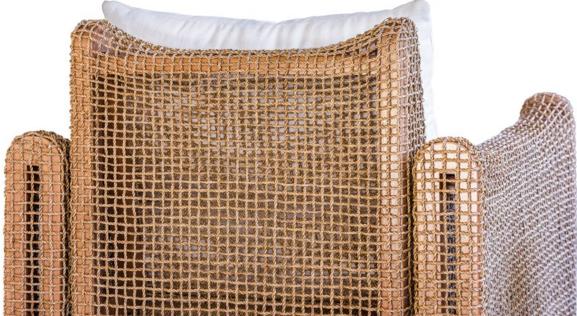

# SCULPTURED SEATING

Designed and manufactured in Australia, our Boyd Upholstery collection showcases high quality craftsmanship and distinct design.

The softly returning arms and sculptured seat of the Gianna Occasional Chair gives this piece a polished, tailored appearance.