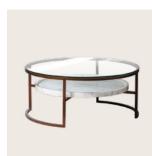

Our Kashi Rug collection is stocked in 7 colours and 3 size options.

Kashi Atlantic Rug, Indira Coffee Table, Ashton Short Vase, Terra Sculpture THIS IS HOME

THIS IS HOME

0

THE ALCREMY OF THINGS

THE RECHERT OF THIRDS

Forming slowly and ageing gracefully, these materials offer a full gamut of colour and tone variations which change depending on the light and space used.

Clockwise from top left: Lisa Sectional Modular, Majuli Stool & Kashi Stone Rug, Hestia Occasional Chair, Takiyo Coffee & Side Table, Indira Coffee Table This collection celebrates the contrast between sophisticated and refined with the quirky and the imperfect.