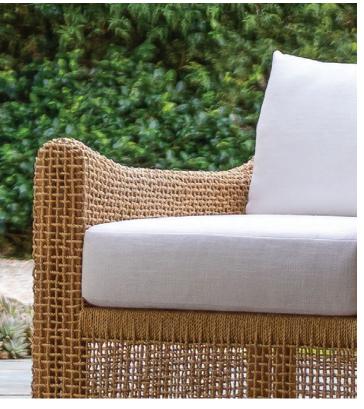

### AUTHENTIC ARTISTRY

Takiyo Coffee & Side Table, Hestia Occasional Chair, Lisa Sectional Modular, Majuli Stool, Kashi Stone Rug

A soft foundation piece, the Takiyo Coffee Table showcases a radiating etched tabletop. Mahogany veneer is finished in soft chalk, highlighting the curves and etched texture.

Takiyo Coffee & Side Table, Hestia Occasional Chair, Lisa Sectional Modular, Majuli Stool, Kashi Stone Rug Intricately woven, the Hestia Occasional Chair has been built upon a strong foundation of solid mahogany, enveloped by hand-woven Abaca rope. Hestia Occasional Chair, Takiyo Coffee & Side Tables, Ashton Short Vase, Patrice Sculpture, Kashi Stone Rug