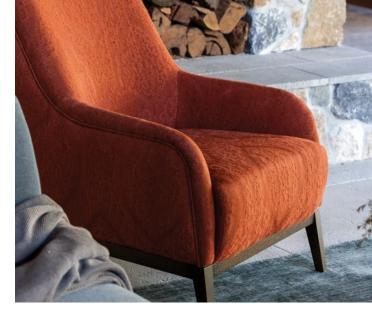

# SCULPTURED SEATING

Designed and manufactured in Australia, our Boyd Upholstery collection showcases high quality craftsmanship and distinct design.

The softly returning arms and sculptured seat of the Gianna Occasional Chair gives this piece a polished, tailored appearance.