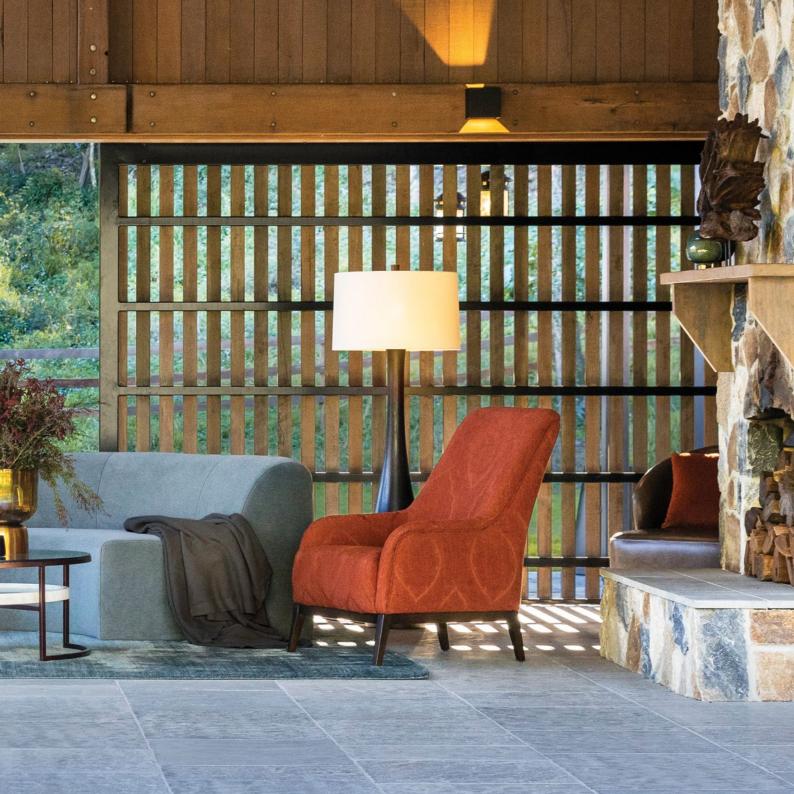

#### EARTHY ALLURE

Burnt orange tones marry with golden accents and rich timbers to create a strikingly bold palette which is warm and earthy.

Naturally inspired, tactile finishes like smooth leathers, lustrous rugs, and roughly textured sculptural pieces deliver a sense of rugged refinement.

#### SLEEK FLUIDITY

With its stunning starburst oak veneer tabletop, the Aldo Dining Table distinguishes itself through sleek fluidity.

Grounded by a tapered stainless steel pedestal base finished in brass, this opulent dining table works well with the clean lines and contemporary style of the Mikado Dining Chair.

Aldo Dining Table, Mikado Dining Chair, Quinn Sculpture, Ashton Short Vase & Kashi Duck Egg Rug