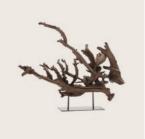

## ORGANIC ARTWORK

Double Folded III Art, Damien Sculpture

Composed of painted natural linen, carefully frayed at the edges, and folded by hand in angular and soft curves, these interesting works add geometric forms and rich textures to any space.

Folded, Double Folded & Angle Art