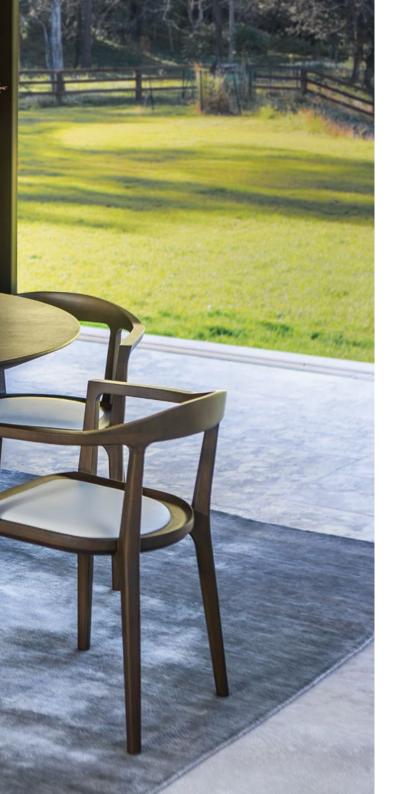

#### SLEEK FLUIDITY

With its stunning starburst oak veneer tabletop, the Aldo Dining Table distinguishes itself through sleek fluidity.

Grounded by a tapered stainless steel pedestal base finished in brass, this opulent dining table works well with the clean lines and contemporary style of the Mikado Dining Chair.

Aldo Dining Table, Mikado Dining Chair, Quinn Sculpture, Ashton Short Vase & Kashi Duck Egg Rug