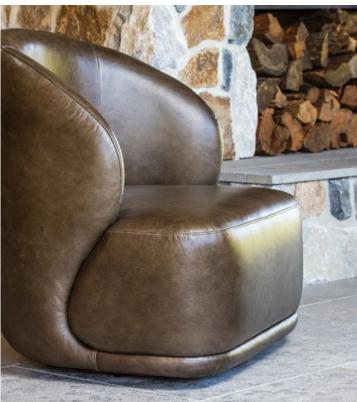

# SCULPTURED SEATING

Designed and manufactured in Australia, our Boyd Upholstery collection showcases high quality craftsmanship and distinct design.

The softly returning arms and sculptured seat of the Gianna Occasional Chair gives this piece a polished, tailored appearance.