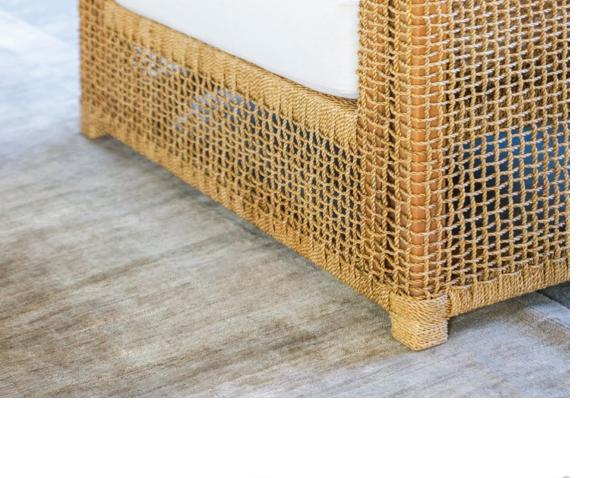

# SCULPTURED SEATING

Designed and manufactured in Australia, our Boyd Upholstery collection showcases high quality craftsmanship and distinct design.

The softly returning arms and sculptured seat of the Gianna Occasional Chair gives this piece a polished, tailored appearance.