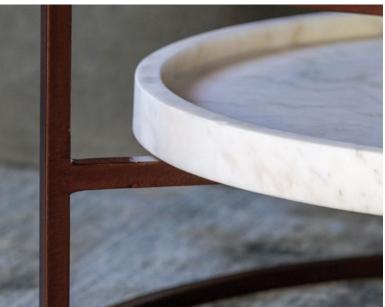

#### SLEEK FLUIDITY

With its stunning starburst oak veneer tabletop, the Aldo Dining Table distinguishes itself through sleek fluidity.

Grounded by a tapered stainless steel pedestal base finished in brass, this opulent dining table works well with the clean lines and contemporary style of the Mikado Dining Chair.