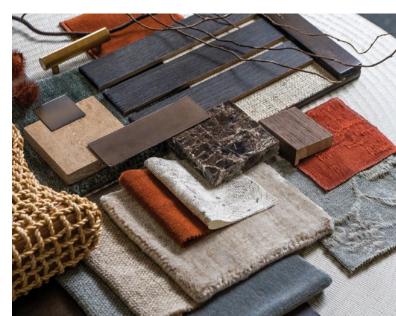

#### EARTHY ALLURE

Burnt orange tones marry with golden accents and rich timbers to create a strikingly bold palette which is warm and earthy.

Naturally inspired, tactile finishes like smooth leathers, lustrous rugs, and roughly textured sculptural pieces deliver a sense of rugged refinement.