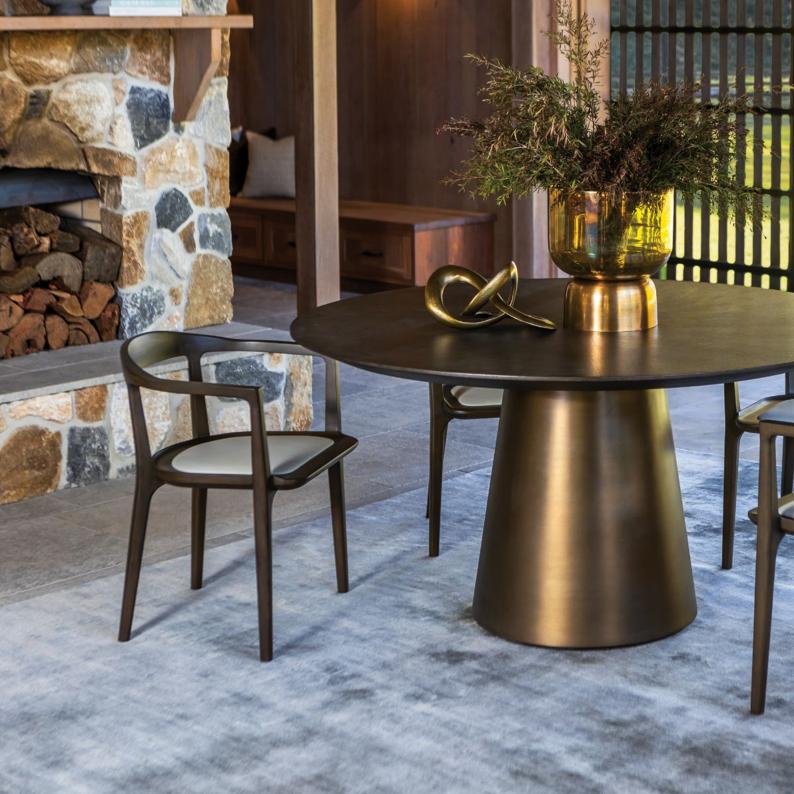

#### SLEEK FLUIDITY

With its stunning starburst oak veneer tabletop, the Aldo Dining Table distinguishes itself through sleek fluidity.

Grounded by a tapered stainless steel pedestal base finished in brass, this opulent dining table works well with the clean lines and contemporary style of the Mikado Dining Chair.

Aldo Dining Table, Mikado Dining Chair, Quinn Sculpture, Ashton Short Vase & Kashi Duck Egg Rug