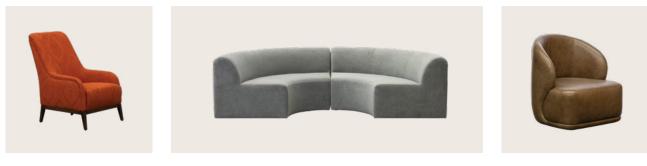

# SCULPTURED SEATING

Designed and manufactured in Australia, our Boyd Upholstery collection showcases high quality craftsmanship and distinct design.

The softly returning arms and sculptured seat of the Gianna Occasional Chair gives this piece a polished, tailored appearance.

#### EARTHY ALLURE

Burnt orange tones marry with golden accents and rich timbers to create a strikingly bold palette which is warm and earthy.

Naturally inspired, tactile finishes like smooth leathers, lustrous rugs, and roughly textured sculptural pieces deliver a sense of rugged refinement.