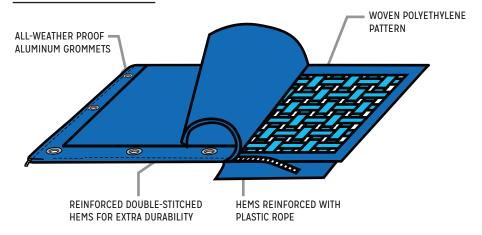

## PRODUCT CONSTRUCTION

### MATERIAL COMPOSITION

Blue Poly Tarps are made from reinforced woven and coated polyethylene with UV additives and no fillers.

Drawings not to scale.

**Detail Name:** 

Blue Poly Tarps

Drawing Number:

911 SERIES