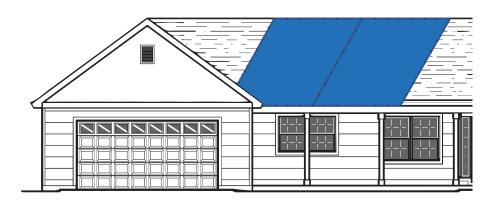

# FEMA SELF HELP FR BLUE TARP

## PRODUCT VIEW



## PRODUCT CONSTRUCTION



# **MATERIAL SPECIFICATIONS**

**PROPERTIES** 

**RESULTS** 

| Material Composition | Polypropylene                      |
|----------------------|------------------------------------|
| UV Rating            | D7238-06                           |
| Thickness            | 8 mil                              |
| Material Weight      | 102 g/m²                           |
| Linear Mass Density  | 1000 Deniers                       |
| Mesh Size            | 10 x 10 mesh count per square inch |
| Water Blockage       | 100%                               |

## **ELEVATION VIEW**



### COLOR

Medium Blue

### MATERIAL COMPOSITION

Blue Poly Tarps are made from reinforced woven and coated polyethylene with UV additives and no fillers.

Drawings not to scale.

**Detail Name:** 

Blue Poly Tarps

Drawing Number:

911 SERIES



www.dpalex.com