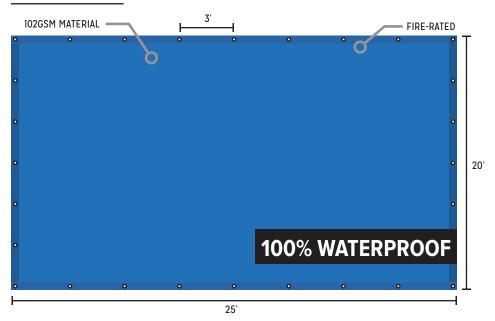

## PRODUCT VIEW

# **MATERIAL SPECIFICATIONS**

**PROPERTIES** 

**RESULTS** 

| Material Composition | Polypropylene                      |
|----------------------|------------------------------------|
| UV Rating            | D7238-06                           |
| Thickness            | 8 mil                              |
| Material Weight      | 102 g/m²                           |
| Linear Mass Density  | 1000 Deniers                       |
| Mesh Size            | 10 x 10 mesh count per square inch |
| Water Blockage       | 100%                               |

### COLOR

Medium Blue