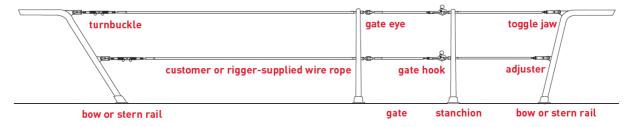

## **Measurement Points:**

- Overall Upper/Lower: Distance from the Bow Pulpit Padeye to the Stern Pulpit Padeye.
- **Upper/Lower Forward**: Distance from the Bow Pulpit Padeye to the Inside of Gate Stanchion.
- Upper/Lower Gate: Distance between the Forward and Aft Gate Stanchions (Inside).
- **Upper/Lower Aft**: Distance from the Stern Pulpit Padeye to the Inside of Gate Stanchion.
- Upper/Lower Stern Gate: Distance between the Padeyes on each Stern Pulpit.

## TYPICAL SAILBOAT LIFE LINE SETUP

Email this completed form to info@senditsailing.com for an estimate. Call 803-574-2628 with questions.