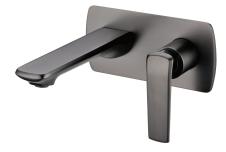

## Gun Metal Grey Wall Mixer With Spout

Cod. **DA-WMT14.01** 26 × 26 × 26 cm, Chrome

Cod. **DA-WMT14.03** 26 × 26 × 26 cm, Black & Chrome

Cod. **DA-WMT14.04** 26 × 26 × 26 cm, Brushed Yellow Gold

Cod. **DA-WMT14.05** 26 × 26 × 26 cm, Brushed Nickel

Cod. **DA-WMT14.06** 

 $26 \times 26 \times 26$  cm, Gun Metal Grey

· TECHNICAL DRAWING ·

· SPECIFICATIONS ·

Hard wearing highly quality brushed nickel finish High quality ceramic disk operation AU Standard Water Rating: 4.5L/Min,6 Star