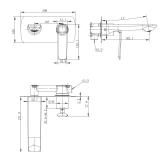

Cod. **DA-WMT14.06** 

 $26 \times 26 \times 26$  cm, Gun Metal Grey

· TECHNICAL DRAWING ·

· SPECIFICATIONS ·

Hard wearing highly quality brushed nickel finish High quality ceramic disk operation AU Standard Water Rating: 4.5L/Min,6 Star